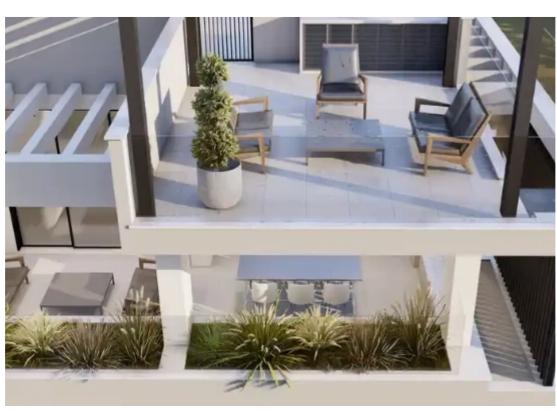

## 2-bedroom apartment f?r s?le

Limassol, Primary-School-Agios-Athanasios-4106, Cyprus

**Offered at:** € 348,000

**Estate ID:** 71565

**Ref:** ba4943226

NET internal area: 83

Bathrooms: 2

Bedrooms: 2

Parking spaces: Covered cars

Available from: 2024-10-25

Offered at: 348,000

Type: Apartment

panoramic views offered by this sought-after neighborhood. This is your chance to embrace modern living in a peaceful and picturesque setting. This project offers the best of both worlds: a peaceful hillside location with breathtaking views, while still being conveniently close to all that Limassol has to offer. Don't miss out on this unique opportunity to make this hillside retreat your own. AIR CONDITIONING / CENTRAL HEATING: - Provision for ac units or heating & Don ac units or heating amp; cooling - Optional for central heating: Central heating system with unde...