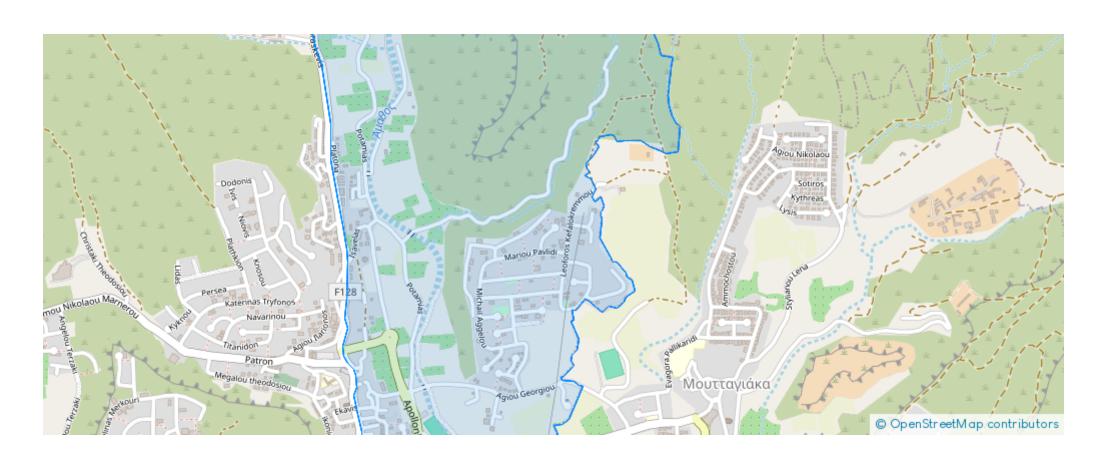

## 2-bedroom apartment f?r s?le

Limassol, Mesovounia-Kalogiroi-Kefalokremmos-Germasogeias-Village-4045, Cyprus

**Offered at:** €405,000

**Estate ID:** 71566

**Ref:** ba5420446











NET internal area: 75



Bathrooms: 1



Bedrooms: 2



Parking spaces: Covered cars



Available from: 2024-10-25



Offered at: 405,000



Type: Apartment

"""""Astonishing design of a two-bedroom apartment in the green area of Germasoyeia. The apartment covers an internal area of 75 square meters, 5 square meters of garden and 25 square meters of covered balcony area. The building offers a common swimming pool area, a covered parking space, and an outdoor playground area."""""...

## **Estate on map:**