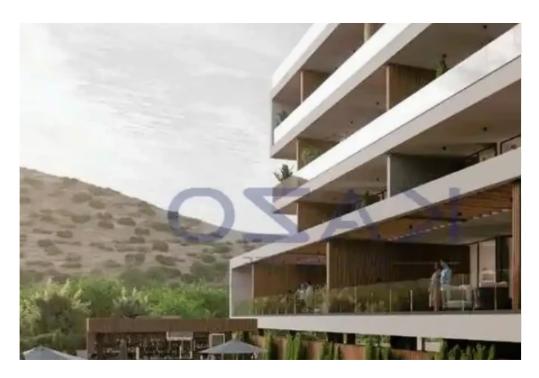

## 2-bedroom apartment f?r s?le

Limassol, Mesovounia-Kalogiroi-Kefalokremmos-Germasogeias-Village-4045, Cyprus

**Offered at:** €405,000

**Estate ID:** 71566

**Ref:** ba5420446

NET internal area: 75

Bathrooms: 1

Bedrooms: 2

Parking spaces: Covered cars

Available from: 2024-10-25

Offered at: 405,000

Type: Apartment

"""""Astonishing design of a two-bedroom apartment in the green area of Germasoyeia. The apartment covers an internal area of 75 square meters, 5 square meters of garden and 25 square meters of covered balcony area. The building offers a common swimming pool area, a covered parking space, and an outdoor playground area."""""...