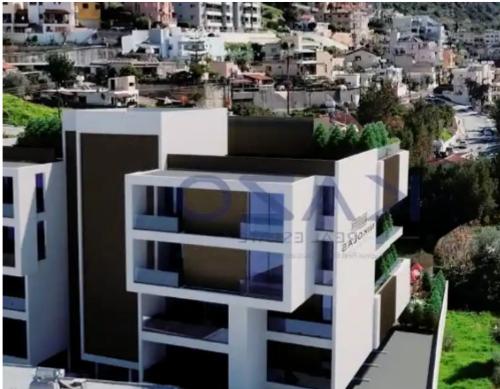

## 2-bedroom apartment f?r s?le

Limassol, Mesovounia-Kalogiroi-Kefalokremmos-Germasogeias-Village-4045, Cyprus

**Offered at:** €405,000

**Estate ID:** 71566

**Ref:** ba5420446

NET internal area: 75

Bathrooms: 1

Bedrooms: 2

Parking spaces: Covered cars

Available from: 2024-10-25

Offered at: 405,000

Type: Apartment

"""""Astonishing design of a two-bedroom apartment in the green area of Germasoyeia. The apartment covers an internal area of 75 square meters, 5 square meters of garden and 25 square meters of covered balcony area. The building offers a common swimming pool area, a covered parking space, and an outdoor playground area."""""...