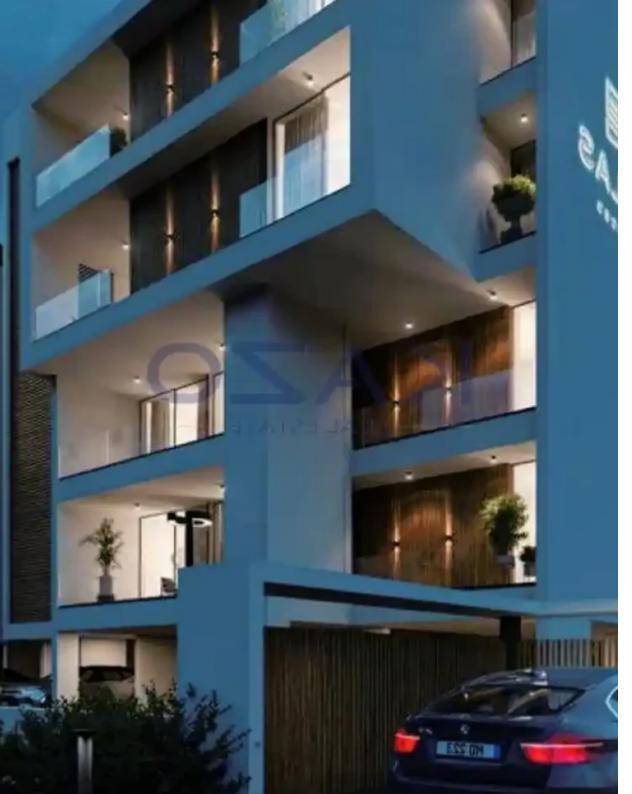

## 2-bedroom apartment f?r s?le

Limassol, Mesovounia-Kalogiroi-Kefalokremmos-Germasogeias-Village-4045, Cyprus

**Offered at:** €405,000

**Estate ID:** 71566

**Ref:** ba5420446

NET internal area: 75

Bathrooms: 1

Bedrooms: 2

Parking spaces: Covered cars

Available from: 2024-10-25

Offered at: 405,000

Type: Apartment

"""""Astonishing design of a two-bedroom apartment in the green area of Germasoyeia. The apartment covers an internal area of 75 square meters, 5 square meters of garden and 25 square meters of covered balcony area. The building offers a common swimming pool area, a covered parking space, and an outdoor playground area."""""...