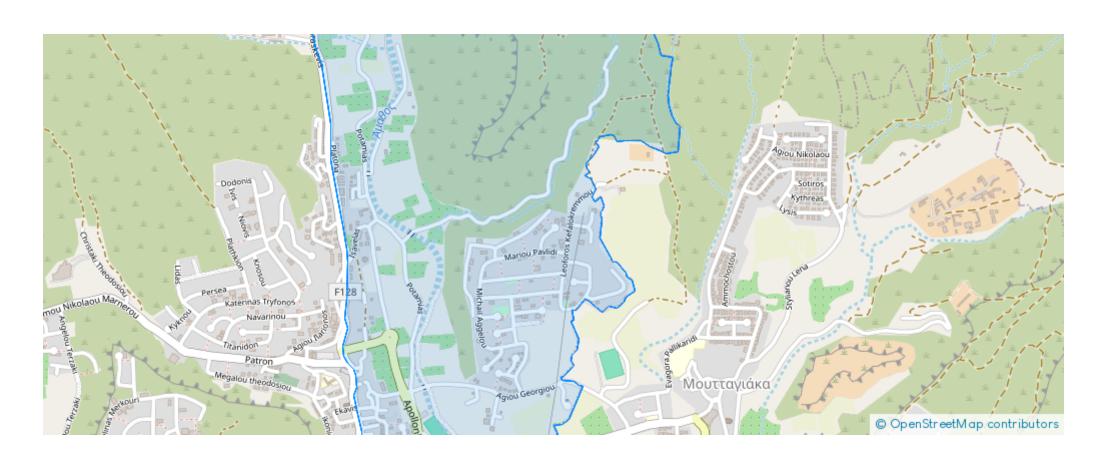

## 2-bedroom apartment f?r s?le

Limassol, Mesovounia-Kalogiroi-Kefalokremmos-Germasogeias-Village-4045, Cyprus

**Offered at:** €407,000

**Estate ID:** 71569

**Ref:** ba5420444











NET internal area: 77



Bathrooms: 1



Bedrooms: 2



Parking spaces: Covered cars



Available from: 2024-10-25



Offered at: 407,000



Type: **Apartment** 

"""""Astonishing design of a two-bedroom apartment in the green area of Germasoyeia. The apartment covers an internal area of 77 square meters, 10 square meters of garden area, and a spacious outdoor covered balcony area of 27 square meters. The building offers a common swimming pool area, a covered parking space, and an outdoor playground area."""""...

## **Estate on map:**