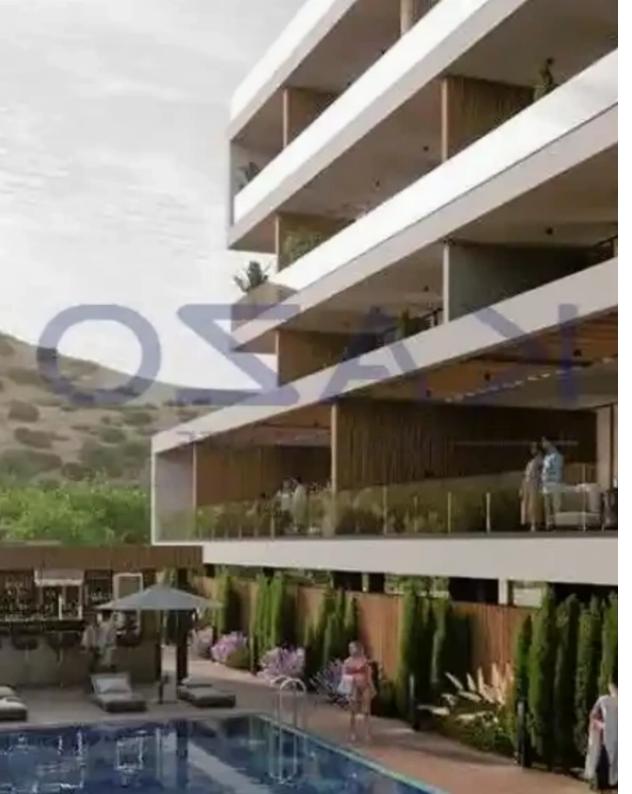

## 2-bedroom apartment f?r s?le

Limassol, Mesovounia-Kalogiroi-Kefalokremmos-Germasogeias-Village-4045, Cyprus

**Offered at:** €407,000

**Estate ID:** 71569

**Ref:** ba5420444

NET internal area: 77

Bathrooms: 1

Bedrooms: 2

Parking spaces: Covered cars

Available from: 2024-10-25

Offered at: 407,000

Type: **Apartment** 

"""""Astonishing design of a two-bedroom apartment in the green area of Germasoyeia. The apartment covers an internal area of 77 square meters, 10 square meters of garden area, and a spacious outdoor covered balcony area of 27 square meters. The building offers a common swimming pool area, a covered parking space, and an outdoor playground area."""""...