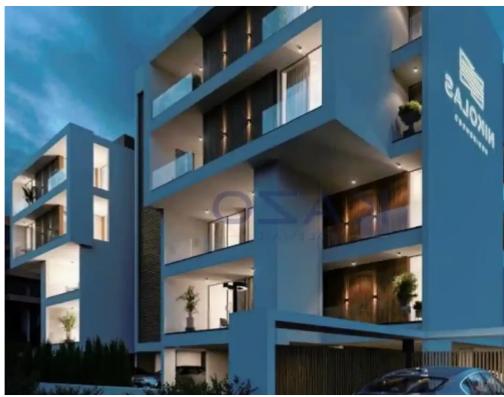

## 2-bedroom apartment f?r s?le

Limassol, Mesovounia-Kalogiroi-Kefalokremmos-Germasogeias-Village-4045, Cyprus

**Offered at:** €407,000

**Estate ID:** 71569

**Ref:** ba5420444

NET internal area: 77

Bathrooms: 1

Bedrooms: 2

Parking spaces: Covered cars

Available from: 2024-10-25

Offered at: 407,000

Type: **Apartment** 

"""""Astonishing design of a two-bedroom apartment in the green area of Germasoyeia. The apartment covers an internal area of 77 square meters, 10 square meters of garden area, and a spacious outdoor covered balcony area of 27 square meters. The building offers a common swimming pool area, a covered parking space, and an outdoor playground area."""""...