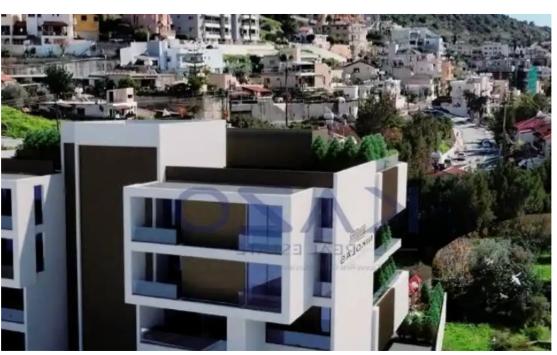

## 2-bedroom apartment f?r s?le

Limassol, Mesovounia-Kalogiroi-Kefalokremmos-Germasogeias-Village-4045, Cyprus

**Offered at:** € 456,000

**Estate ID:** 71571

Ref: ba5420441

NET internal area: 77

Bathrooms: 1

Bedrooms: 2

Parking spaces: Covered cars

Available from: 2024-10-25

Offered at: 456,000

Type: **Apartment** 

"""""Astonishing design of a two-bedroom apartment in the green area of Germasoyeia. The apartment covers an internal area of 77 square meters and a spacious outdoor covered balcony area of 27 square meters. It additionally covers 10 square meters of garden area and 14 square meters of uncovered balcony. The building offers a common swimming pool area, covered parking space and an outdoor playground area."""""...