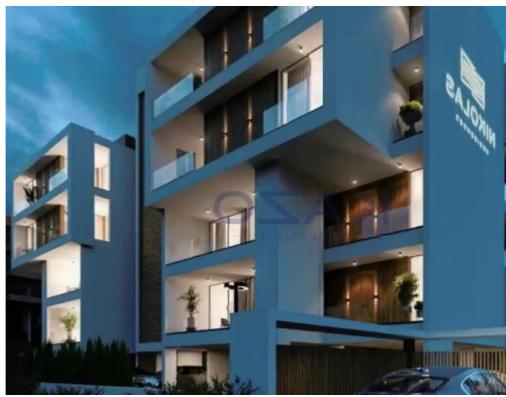

## 2-bedroom apartment f?r s?le

Limassol, Mesovounia-Kalogiroi-Kefalokremmos-Germasogeias-Village-4045, Cyprus

**Offered at:** € 456,000

**Estate ID:** 71571

Ref: ba5420441

NET internal area: 77

Bathrooms: 1

Bedrooms: 2

Parking spaces: Covered cars

Available from: 2024-10-25

Offered at: 456,000

Type: **Apartment** 

"""""Astonishing design of a two-bedroom apartment in the green area of Germasoyeia. The apartment covers an internal area of 77 square meters and a spacious outdoor covered balcony area of 27 square meters. It additionally covers 10 square meters of garden area and 14 square meters of uncovered balcony. The building offers a common swimming pool area, covered parking space and an outdoor playground area."""""...