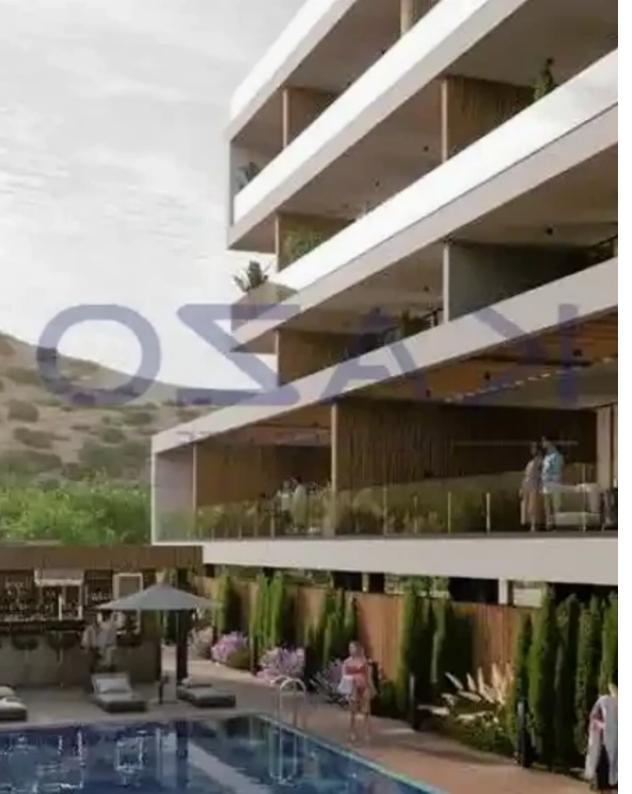

## 2-bedroom apartment f?r s?le

Limassol, Mesovounia-Kalogiroi-Kefalokremmos-Germasogeias-Village-4045, Cyprus

**Offered at:** € 456,000

**Estate ID:** 71571

Ref: ba5420441

NET internal area: 77

Bathrooms: 1

Bedrooms: 2

Parking spaces: Covered cars

Available from: 2024-10-25

Offered at: 456,000

Type: **Apartment** 

"""""Astonishing design of a two-bedroom apartment in the green area of Germasoyeia. The apartment covers an internal area of 77 square meters and a spacious outdoor covered balcony area of 27 square meters. It additionally covers 10 square meters of garden area and 14 square meters of uncovered balcony. The building offers a common swimming pool area, covered parking space and an outdoor playground area."""""...