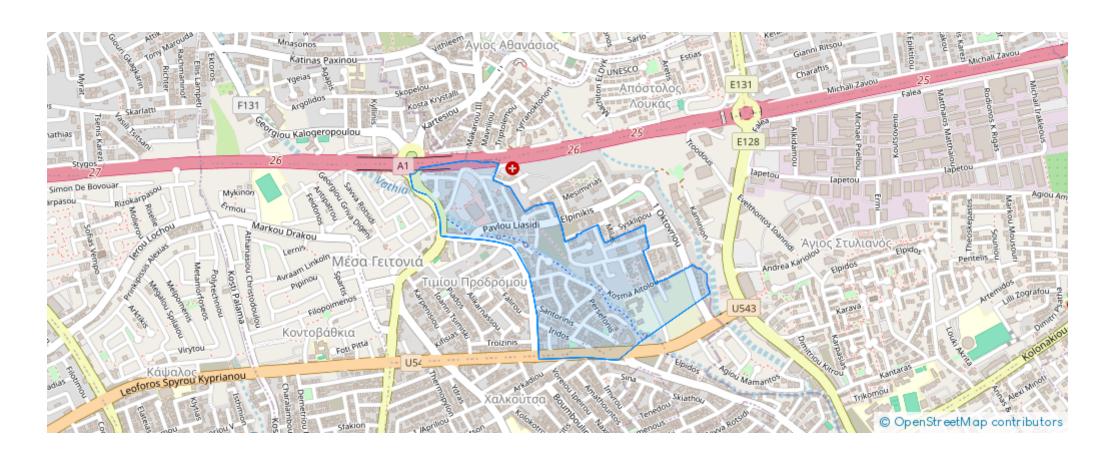

Geitonia-4004, Cyprus

**Offered at:** €260,000

**Estate ID:** 71576

**Ref:** ba5465810











NET internal area: 65



Bathrooms: 1



Bedrooms: 1



Parking spaces: Covered cars



Available from: 2024-10-25



Offered at: 260,000



Type: Apartment

"""""Apartments for sale in a new residential complex located in the prestigious Germasogeia area, Limassol. The complex offers 1- and 2-bedroom apartments with modern open layouts, large windows and private balconies providing maximum natural light and sea views. The bathrooms are equipped with luxurious fixtures, and each apartment includes a private covered parking space and a storage room. The project includes an outdoor swimming pool, a fitness center and maintains high standards of construction."""""""...

## **Estate on map:**