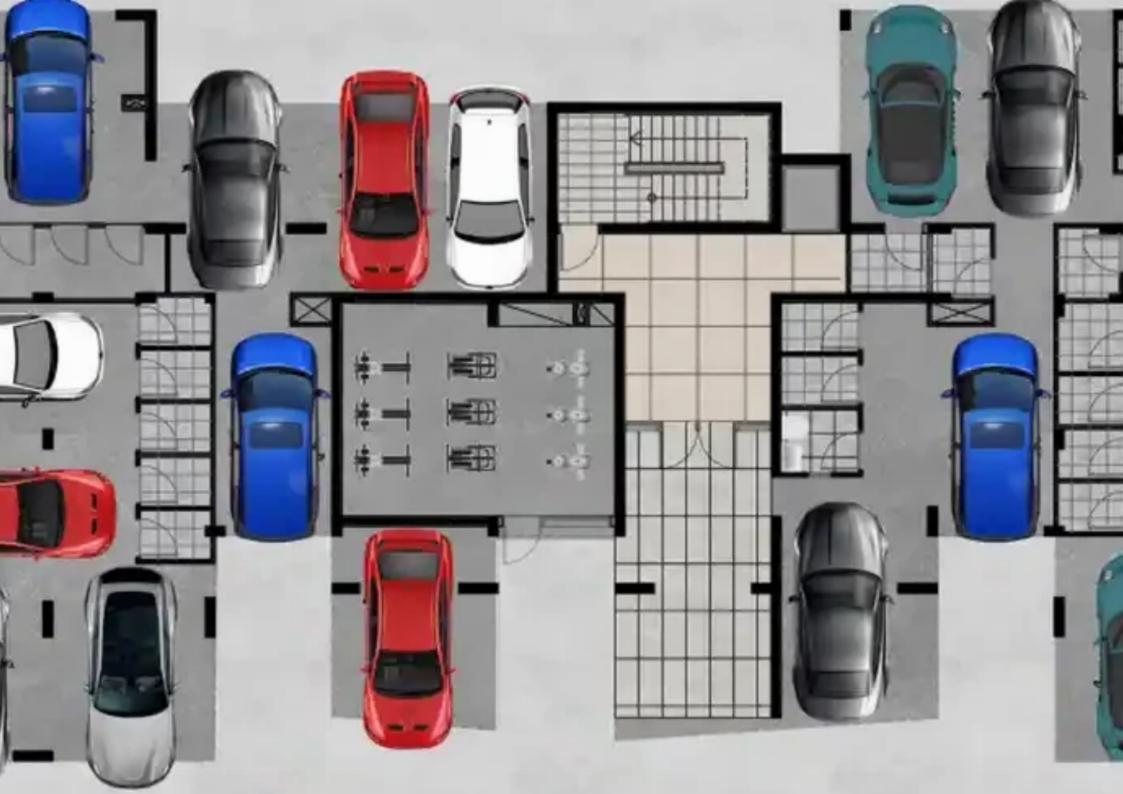

Parking spaces: Covered cars

Available from: 2024-10-25

Offered at: 260,000

Type: Apartment

"""""Apartments for sale in a new residential complex located in the prestigious Germasogeia area, Limassol. The complex offers 1- and 2-bedroom apartments with modern open layouts, large windows and private balconies providing maximum natural light and sea views. The bathrooms are equipped with luxurious fixtures, and each apartment includes a private covered parking space and a storage room. The project includes an outdoor swimming pool, a fitness center and maintains high standards of construction."""""""...