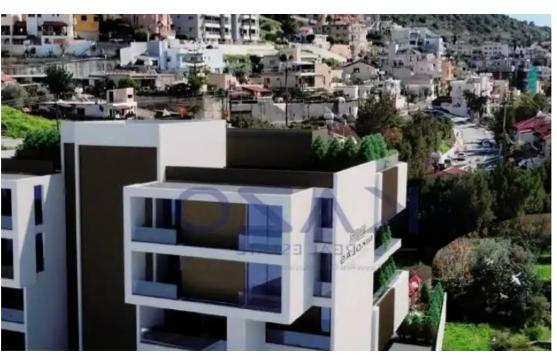

Bedrooms: 2

Parking spaces: Covered cars

Available from: 2024-10-25

Offered at: 464,000

Гуре: **Apartmen**t

"""""Astonishing design of a two-bedroom apartment in the green area of Germasoyeia. The apartment covers an internal area of 77 square meters, 10 square meters of garden area, and a spacious outdoor covered balcony area of 27 square meters. The building offers a common swimming pool area, a covered parking space, and an outdoor playground area."""""...