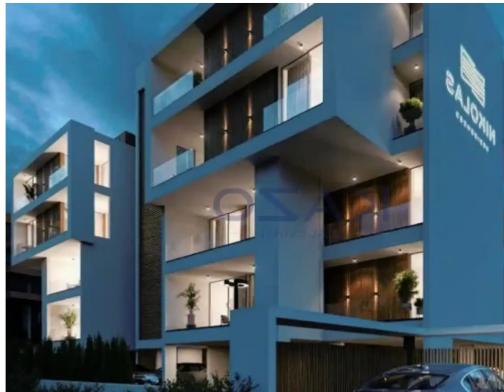

Bedrooms: 2

Parking spaces: Covered cars

Available from: 2024-10-25

Offered at: 464,000

Гуре: **Apartmen**t

"""""Astonishing design of a two-bedroom apartment in the green area of Germasoyeia. The apartment covers an internal area of 77 square meters, 10 square meters of garden area, and a spacious outdoor covered balcony area of 27 square meters. The building offers a common swimming pool area, a covered parking space, and an outdoor playground area."""""...