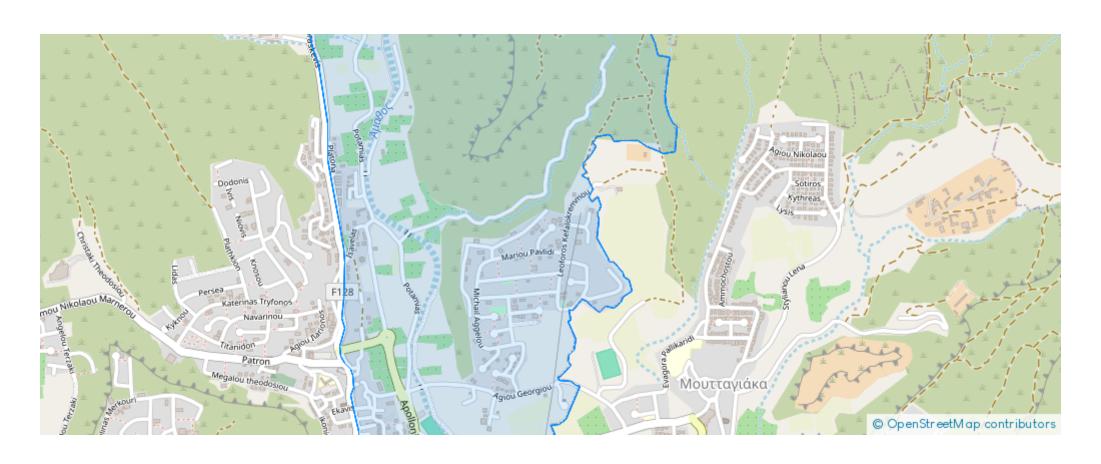

## 2-bedroom apartment f?r s?le

Limassol, Mesovounia-Kalogiroi-Kefalokremmos-Germasogeias-Village-4045, Cyprus

**Offered at:** € 464,000

**Estate ID:** 71578

**Ref:** ba5420443











NET internal area: 77



Bathrooms: 1



Bedrooms: 2



Parking spaces: Covered cars



Available from: 2024-10-25



Offered at: 464,000



Гуре: **Apartmen**t

"""""Astonishing design of a two-bedroom apartment in the green area of Germasoyeia. The apartment covers an internal area of 77 square meters, 10 square meters of garden area, and a spacious outdoor covered balcony area of 27 square meters. The building offers a common swimming pool area, a covered parking space, and an outdoor playground area."""""...

## **Estate on map:**