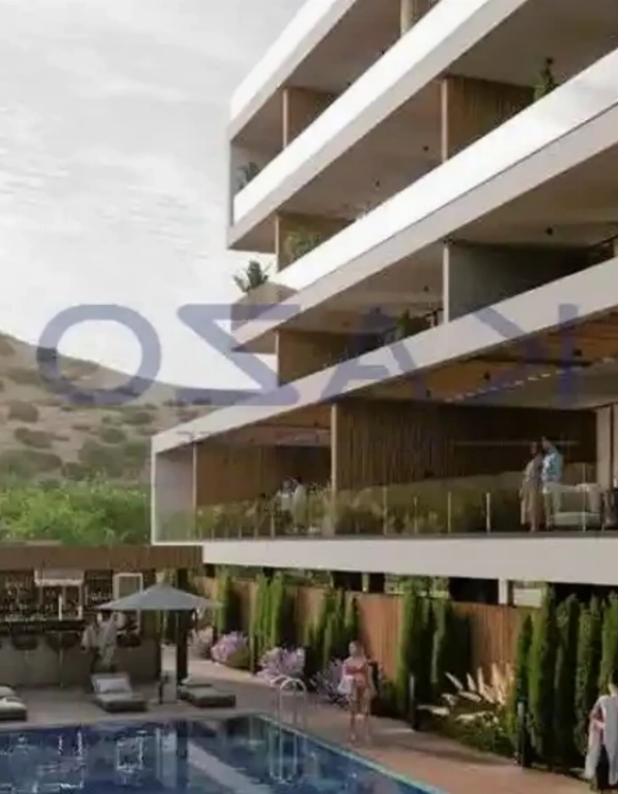

Bedrooms: 2

Parking spaces: Covered cars

Available from: 2024-10-25

Offered at: 464,000

Гуре: **Apartmen**t

"""""Astonishing design of a two-bedroom apartment in the green area of Germasoyeia. The apartment covers an internal area of 77 square meters, 10 square meters of garden area, and a spacious outdoor covered balcony area of 27 square meters. The building offers a common swimming pool area, a covered parking space, and an outdoor playground area."""""...