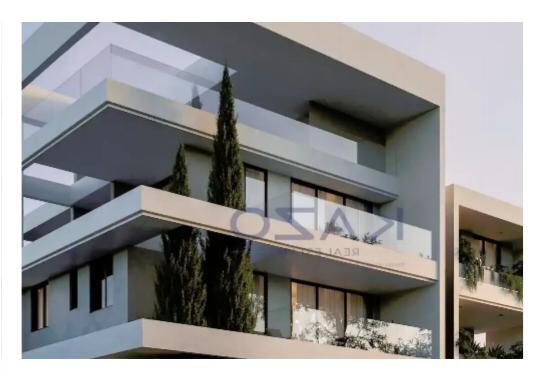

## 4-bedroom apartment f?r s?le

Limassol, Columbia-Chalomantres-Potamos-Germasogeias-4043, Cyprus

**Offered at:** €1,041,000

**Estate ID:** 71589

**Ref:** ba5420102

NET internal area: 160

Bathrooms: 4

Bedrooms: 4

Parking spaces: Covered cars

Available from: 2024-10-25

Offered at: **1,041,000** 

Type: Apartment

"""""Discover a beautiful four-bedroom flat in Columbia area. The apartment covers 160 sqm of internal area, 129 square meters of roof garden area, 30 sqm of covered veranda and 39 square meters of uncovered veranda area. It consists of a large living room, an open-plan kitchen, two bedrooms, and a shower room. It is situated on the first floor of a three-story building and comes with one covered parking space and a storage unit. The building is ideally located in the heart of the city, giving easy access to both the highway as well as the seaside, while nearby, you may find all essential amenities such as supermarkets, kiosks, restaurants, pharmacies, banks, gyms, and schools.""""""...