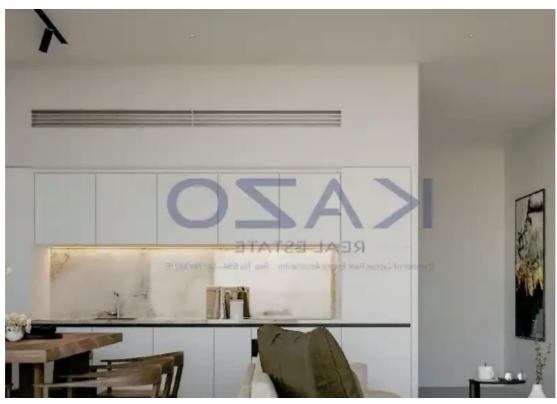

Parking spaces: Covered cars

Available from: 2024-10-25

Offered at: **1,041,000** 

Type: Apartment

"""""Discover a beautiful four-bedroom flat in Columbia area. The apartment covers 160 sqm of internal area, 129 square meters of roof garden area, 30 sqm of covered veranda and 39 square meters of uncovered veranda area. It consists of a large living room, an open-plan kitchen, two bedrooms, and a shower room. It is situated on the first floor of a three-story building and comes with one covered parking space and a storage unit. The building is ideally located in the heart of the city, giving easy access to both the highway as well as the seaside, while nearby, you may find all essential amenities such as supermarkets, kiosks, restaurants, pharmacies, banks, gyms, and schools.""""""...