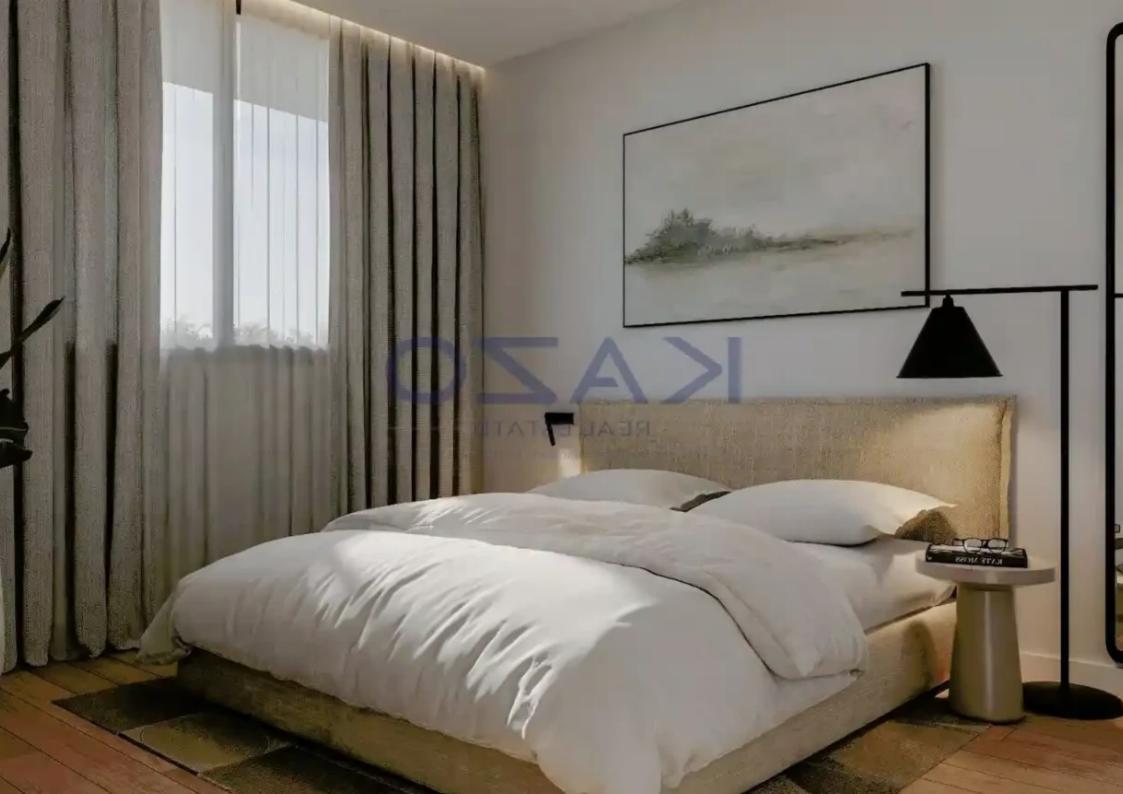

Parking spaces: Covered cars

Available from: 2024-10-25

Offered at: **1,041,000** 

Type: Apartment

"""""Discover a beautiful four-bedroom flat in Columbia area. The apartment covers 160 sqm of internal area, 129 square meters of roof garden area, 30 sqm of covered veranda and 39 square meters of uncovered veranda area. It consists of a large living room, an open-plan kitchen, two bedrooms, and a shower room. It is situated on the first floor of a three-story building and comes with one covered parking space and a storage unit. The building is ideally located in the heart of the city, giving easy access to both the highway as well as the seaside, while nearby, you may find all essential amenities such as supermarkets, kiosks, restaurants, pharmacies, banks, gyms, and schools.""""""...