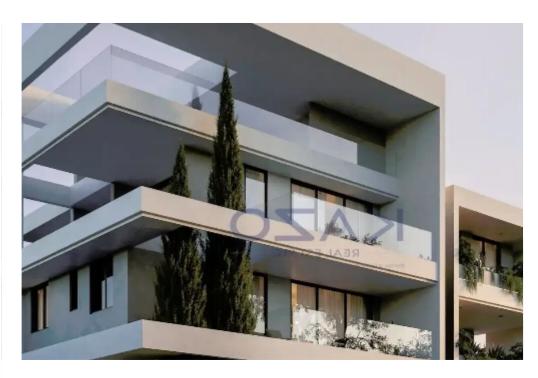

## 2-bedroom apartment f?r s?le

Limassol, Columbia-Chalomantres-Potamos-Germasogeias-4043, Cyprus

**Offered at:** €523,000

**Estate ID:** 71590

Ref: ba5420101

NET internal area: 78

Bathrooms: 1

Bedrooms: 2

Parking spaces: Covered cars

Available from: 2024-10-25

Offered at: 523,000

Type: Apartment

"""""Discover a beautiful two-bedroom flat in Columbia area. The apartment covers 78 sqm of internal area, 59 square meters of roof garden area, 16 sqm of covered veranda and 17 square meters of uncovered veranda area. It consists of a large living room, an open-plan kitchen, two bedrooms, and a shower room. It is situated on the first floor of a three-story building and comes with one covered parking space and a storage unit. The building is ideally located in the heart of the city, giving easy access to both the highway as well as the seaside, while nearby, you may find all essential amenities such as supermarkets, kiosks, restaurants, pharmacies, banks, gyms, and schools.""""""...