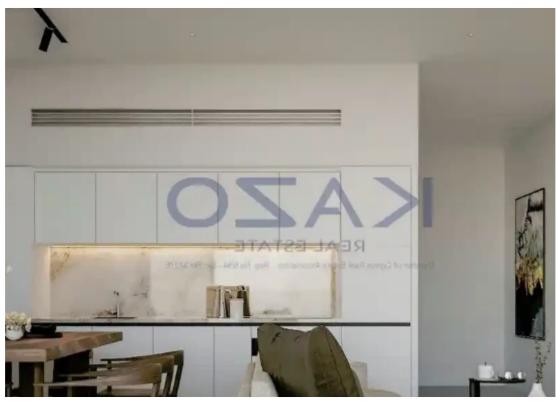

Parking spaces: Covered cars

Available from: 2024-10-25

Offered at: 523,000

Type: Apartment

"""""Discover a beautiful two-bedroom flat in Columbia area. The apartment covers 78 sqm of internal area, 59 square meters of roof garden area, 16 sqm of covered veranda and 17 square meters of uncovered veranda area. It consists of a large living room, an open-plan kitchen, two bedrooms, and a shower room. It is situated on the first floor of a three-story building and comes with one covered parking space and a storage unit. The building is ideally located in the heart of the city, giving easy access to both the highway as well as the seaside, while nearby, you may find all essential amenities such as supermarkets, kiosks, restaurants, pharmacies, banks, gyms, and schools.""""""...