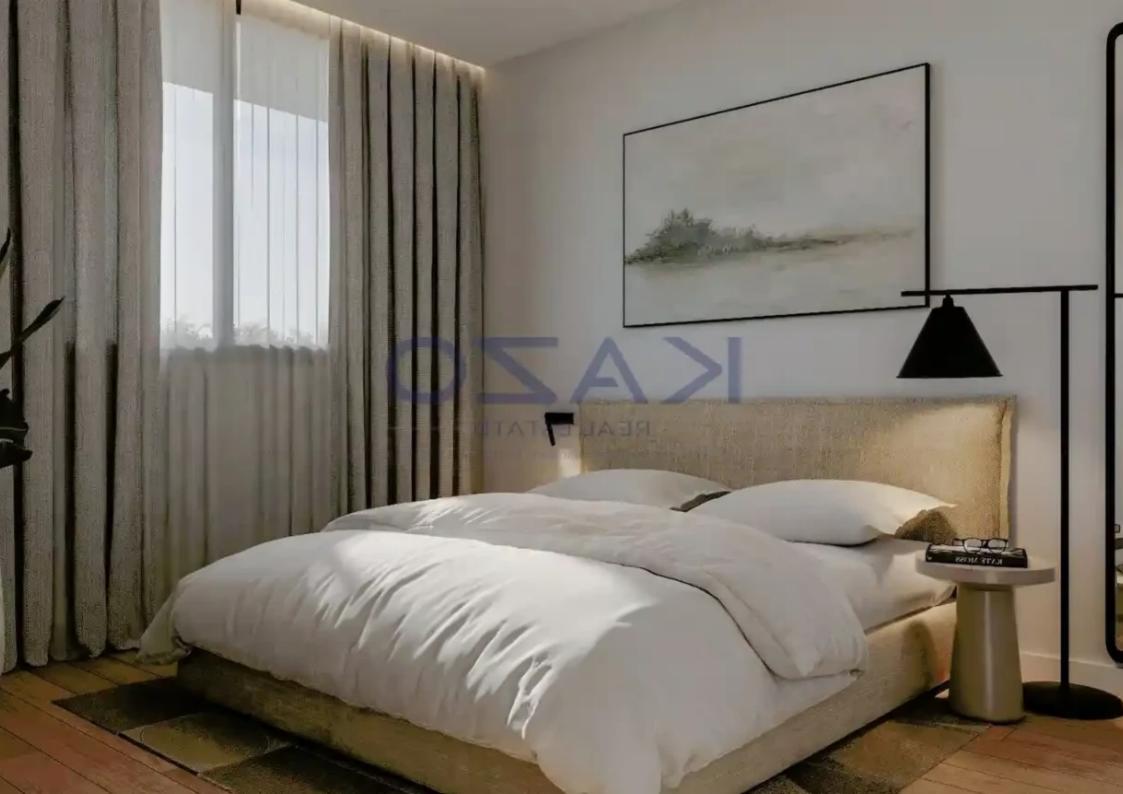

Parking spaces: Covered cars

Available from: 2024-10-25

Offered at: 523,000

Type: Apartment

"""""Discover a beautiful two-bedroom flat in Columbia area. The apartment covers 78 sqm of internal area, 59 square meters of roof garden area, 16 sqm of covered veranda and 17 square meters of uncovered veranda area. It consists of a large living room, an open-plan kitchen, two bedrooms, and a shower room. It is situated on the first floor of a three-story building and comes with one covered parking space and a storage unit. The building is ideally located in the heart of the city, giving easy access to both the highway as well as the seaside, while nearby, you may find all essential amenities such as supermarkets, kiosks, restaurants, pharmacies, banks, gyms, and schools.""""""...