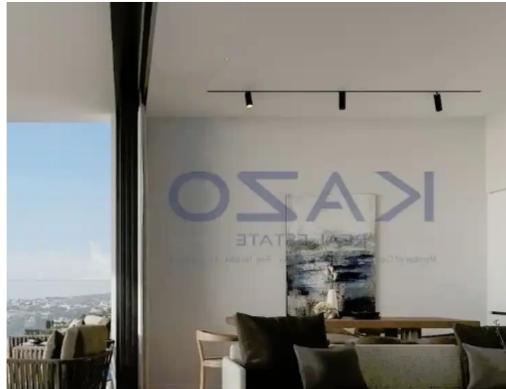

Parking spaces: Covered cars

Available from: 2024-10-25

Offered at: 523,000

Type: Apartment

"""""Discover a beautiful two-bedroom flat in Columbia area. The apartment covers 78 sqm of internal area, 59 square meters of roof garden area, 16 sqm of covered veranda and 17 square meters of uncovered veranda area. It consists of a large living room, an open-plan kitchen, two bedrooms, and a shower room. It is situated on the first floor of a three-story building and comes with one covered parking space and a storage unit. The building is ideally located in the heart of the city, giving easy access to both the highway as well as the seaside, while nearby, you may find all essential amenities such as supermarkets, kiosks, restaurants, pharmacies, banks, gyms, and schools.""""""...