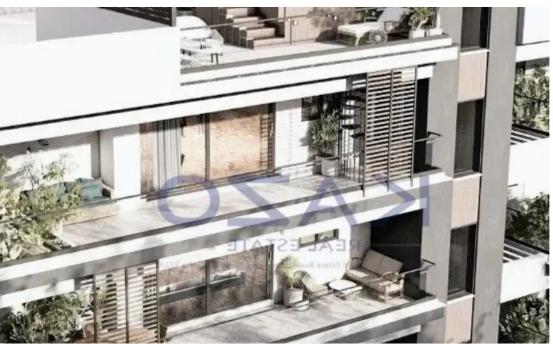

## 2-bedroom apartment f?r s?le

Limassol, Panagia-Evaggelistria-Kato-Polemidia-4156, Cyprus

**Offered at:** € 265,000

**Estate ID:** 71599

**Ref:** ba5464999

NET internal area: 76

Bathrooms: 2

Bedrooms: 2

Parking spaces: Covered cars

Available from: 2024-10-25

Offered at: 265,000

Type: Apartment

"""Discover a unique investment opportunity, a lovely two bedroom apartment, available for sale in Kato Polemidia area. The property covers 76 sqm internal area with 35 sqm covered veranda. It consists of a large living room, an open plan kitchen, two spacious and bright bedrooms, an en-suite shower and the main shower room. The flat is situated on the first floor of a three-story building and comes with one covered parking space and a storage unit."""...