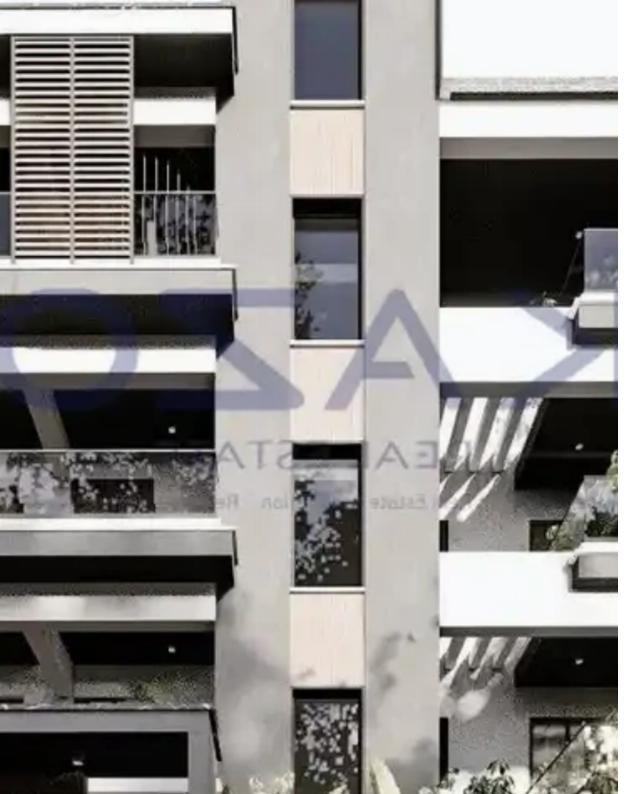

## 2-bedroom apartment f?r s?le

Limassol, Panagia-Evaggelistria-Kato-Polemidia-4156, Cyprus

**Offered at:** € 385,000

**Estate ID:** 71604

**Ref:** ba5465001

NET internal area: 76

Bathrooms: 2

Bedrooms: 2

Parking spaces: Covered cars

Available from: 2024-10-25

Offered at: 385,000

Type: Apartment

"""Discover a unique investment opportunity, a lovely two bedroom apartment, available for sale in Kato Polemidia area. The property covers 76 sqm internal area with 35 sqm covered veranda and 47 sqm roof garden. It consists of a large living room, an open plan kitchen, two spacious and bright bedrooms, an en-suite shower and the main shower room. The flat is situated on the first floor of a three-story building and comes with one covered parking space and a storage unit."""...