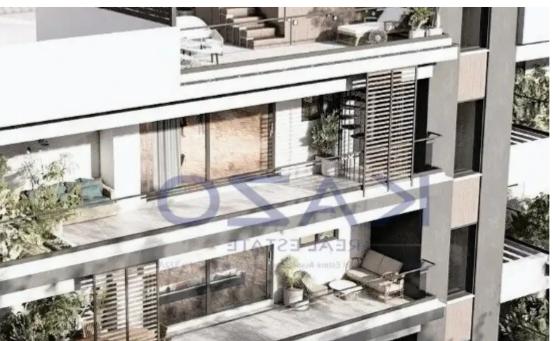

## 2-bedroom apartment f?r s?le

Limassol, Panagia-Evaggelistria-Kato-Polemidia-4156, Cyprus

**Offered at:** € 385,000

**Estate ID:** 71604

**Ref:** ba5465001

NET internal area: 76

Bathrooms: 2

Bedrooms: 2

Parking spaces: Covered cars

Available from: 2024-10-25

Offered at: 385,000

Type: Apartment

"""Discover a unique investment opportunity, a lovely two bedroom apartment, available for sale in Kato Polemidia area. The property covers 76 sqm internal area with 35 sqm covered veranda and 47 sqm roof garden. It consists of a large living room, an open plan kitchen, two spacious and bright bedrooms, an en-suite shower and the main shower room. The flat is situated on the first floor of a three-story building and comes with one covered parking space and a storage unit."""...