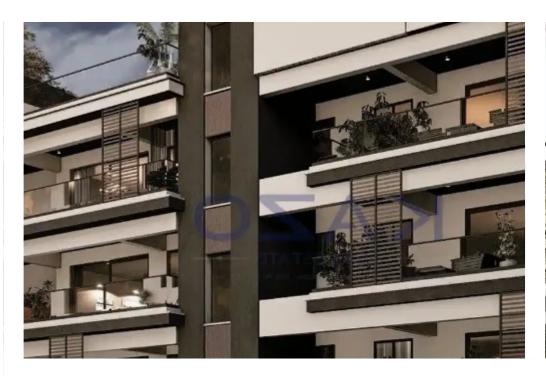

## 2-bedroom apartment f?r s?le

Limassol, Panagia-Evaggelistria-Kato-Polemidia-4156, Cyprus

**Offered at:** € 385,000

**Estate ID:** 71604

**Ref:** ba5465001

NET internal area: 76

Bathrooms: 2

Bedrooms: 2

Parking spaces: Covered cars

Available from: 2024-10-25

Offered at: 385,000

Type: Apartment

"""Discover a unique investment opportunity, a lovely two bedroom apartment, available for sale in Kato Polemidia area. The property covers 76 sqm internal area with 35 sqm covered veranda and 47 sqm roof garden. It consists of a large living room, an open plan kitchen, two spacious and bright bedrooms, an en-suite shower and the main shower room. The flat is situated on the first floor of a three-story building and comes with one covered parking space and a storage unit."""...