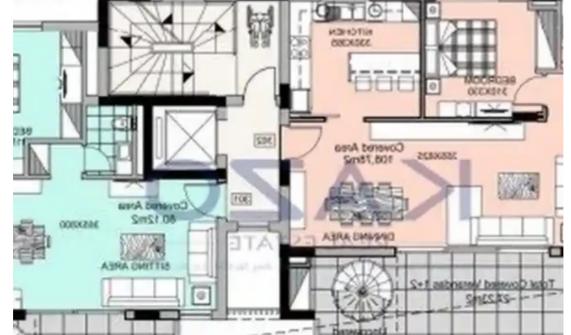

## 2-bedroom apartment f?r s?le

Limassol, Water-Plant-Agia-Phyla-Agia-Fylaxis-3120, Cyprus

Offered at: € 390,000 Estate ID: 71606 Ref: ba5419321

"""We are delighted to offer a fantastic brand-new two-bedroom top floor flat, that is located in the prestigious area of Panthea. The property offers 80 sqm covered area and 66 sqm covered and uncovered verandas as well as the roof garden. It consists of a spacious living room, an open-plan kitchen with provisions for all necessary appliances, two bedrooms, the main bathroom and a guest WC. The apartment will be situated on the third floor of a three-story building. Due to its excellent location, amenities of all sorts are in very close proximity including supermarkets, kiosks, restaurants, pharmacies, hardware stores, both private and public schools and many more. Because it has direct a...