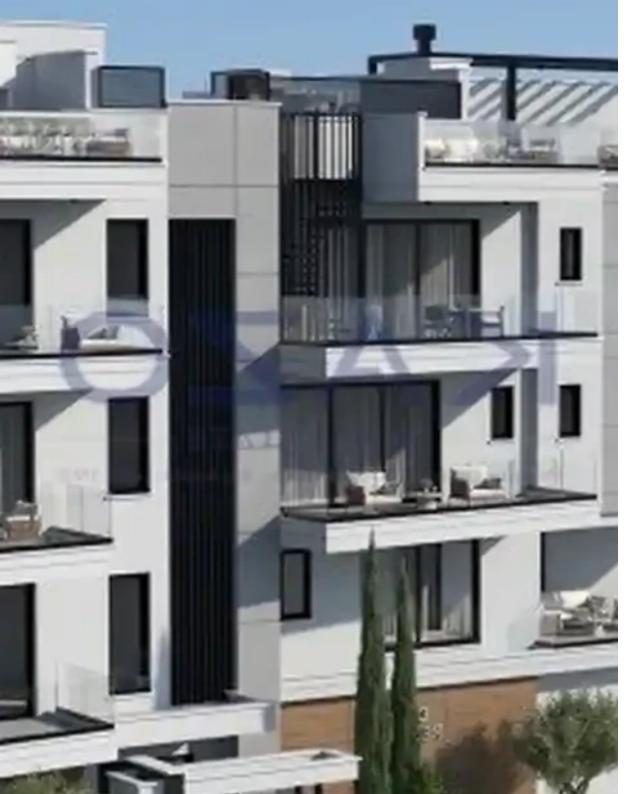

## 2-bedroom apartment f?r s?le

Limassol, Water-Plant-Agia-Phyla-Agia-Fylaxis-3120, Cyprus

Offered at: € 390,000 Estate ID: 71606 Ref: ba5419321

"""We are delighted to offer a fantastic brand-new two-bedroom top floor flat, that is located in the prestigious area of Panthea. The property offers 80 sqm covered area and 66 sqm covered and uncovered verandas as well as the roof garden. It consists of a spacious living room, an open-plan kitchen with provisions for all necessary appliances, two bedrooms, the main bathroom and a guest WC. The apartment will be situated on the third floor of a three-story building. Due to its excellent location, amenities of all sorts are in very close proximity including supermarkets, kiosks, restaurants, pharmacies, hardware stores, both private and public schools and many more. Because it has direct a...