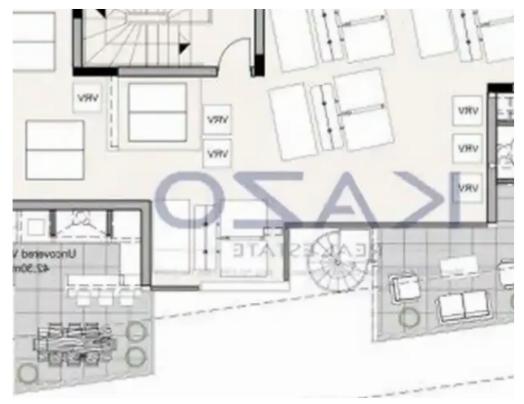

## 2-bedroom apartment f?r s?le

Limassol, Water-Plant-Agia-Phyla-Agia-Fylaxis-3120, Cyprus

Offered at: € 390,000 Estate ID: 71606 Ref: ba5419321

"""We are delighted to offer a fantastic brand-new two-bedroom top floor flat, that is located in the prestigious area of Panthea. The property offers 80 sqm covered area and 66 sqm covered and uncovered verandas as well as the roof garden. It consists of a spacious living room, an open-plan kitchen with provisions for all necessary appliances, two bedrooms, the main bathroom and a guest WC. The apartment will be situated on the third floor of a three-story building. Due to its excellent location, amenities of all sorts are in very close proximity including supermarkets, kiosks, restaurants, pharmacies, hardware stores, both private and public schools and many more. Because it has direct a...