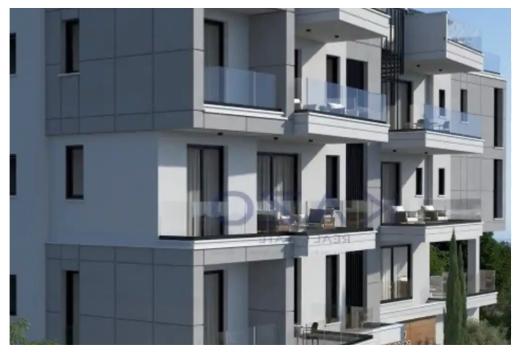

## 2-bedroom apartment f?r s?le

Limassol, Water-Plant-Agia-Phyla-Agia-Fylaxis-3120, Cyprus

Offered at: € 390,000 Estate ID: 71606 Ref: ba5419321

"""We are delighted to offer a fantastic brand-new two-bedroom top floor flat, that is located in the prestigious area of Panthea. The property offers 80 sqm covered area and 66 sqm covered and uncovered verandas as well as the roof garden. It consists of a spacious living room, an open-plan kitchen with provisions for all necessary appliances, two bedrooms, the main bathroom and a guest WC. The apartment will be situated on the third floor of a three-story building. Due to its excellent location, amenities of all sorts are in very close proximity including supermarkets, kiosks, restaurants, pharmacies, hardware stores, both private and public schools and many more. Because it has direct a...