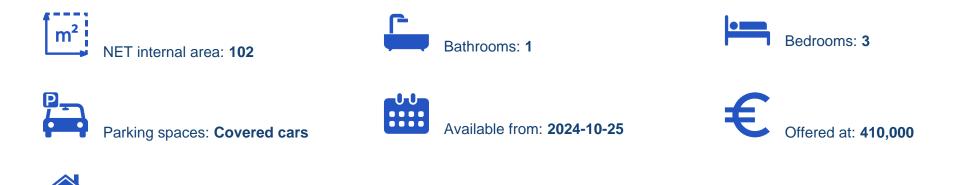

## **3-bedroom apartment f?r s?le**

Limassol, Water-Plant-Agia-Phyla-Agia-Fylaxis-3120, Cyprus

Offered at: €410,000 Estate ID: 71607 Ref: ba5419320

vpe: Apartment

"""We are delighted to offer fantastic brand-new three-bedroom flat, that is located in the prestigious area of Panthea. The property offers 102 sqm covered area and 40 sqm covered veranda. It consists of a spacious living room, an open-plan kitchen with provisions for all necessary appliances, three bedrooms, with the master bedroom having a shower room, the main bathroom and a guest WC. The apartment will be situated on the second floor of a three-story building. Due to its excellent location, amenities of all sorts are in very close proximity including supermarkets, kiosks, restaurants, pharmacies, hardware stores, both private and public schools and many more. Because it has direct acce...