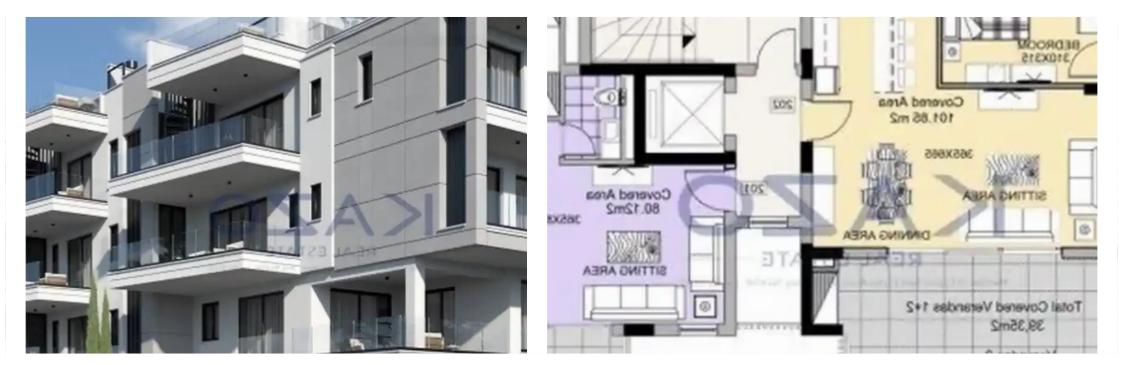

## **3-bedroom apartment f?r s?le**

Limassol, Water-Plant-Agia-Phyla-Agia-Fylaxis-3120, Cyprus

Offered at: €410,000 Estate ID: 71607 Ref: ba5419320

vpe: Apartment

"""We are delighted to offer fantastic brand-new three-bedroom flat, that is located in the prestigious area of Panthea. The property offers 102 sqm covered area and 40 sqm covered veranda. It consists of a spacious living room, an open-plan kitchen with provisions for all necessary appliances, three bedrooms, with the master bedroom having a shower room, the main bathroom and a guest WC. The apartment will be situated on the second floor of a three-story building. Due to its excellent location, amenities of all sorts are in very close proximity including supermarkets, kiosks, restaurants, pharmacies, hardware stores, both private and public schools and many more. Because it has direct acce...