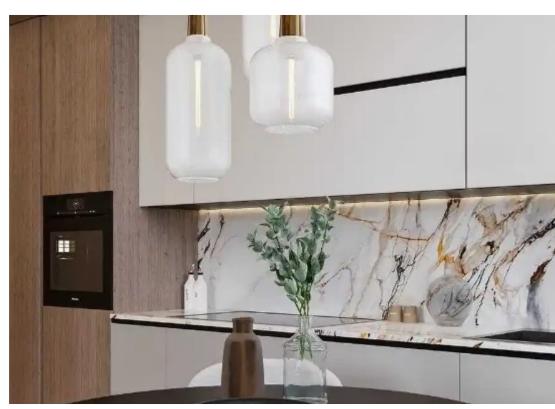

## 2-bedroom apartment f?r s?le

Limassol, Pano-Polemidia-4130 , Cyprus

**Offered at:** €350,000

**Estate ID:** 71609

**Ref:** ba5114548

NET internal area: 105

Bathrooms: 2

Bedrooms: 2

Parking spaces: Covered cars

Available from: 2024-10-25

Offered at: 350,000

Type: Apartment

""""Sale of 2 bedrooms apartment under construction in Ekali, Limassol. The apartment has heated floors, provisions for air conditioning, photovoltaic system integration for sustainable energy generation, large-sized European porcelain tiles, tailor-made kitchens and wardrobes, storage areas and built-in furniture, solar and pressurized hot water system, double glazed aluminum windows, provisions for electric car charging in the parking area, thermal insulation on the building, glass balcony railings, door camera/Intercom system.""""...