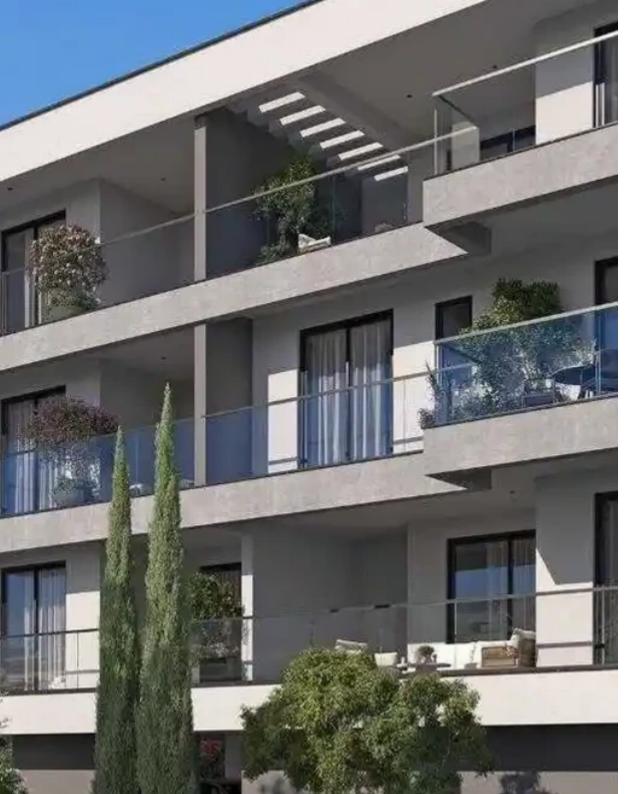

## 2-bedroom apartment f?r s?le

Limassol, Pano-Polemidia-4130 , Cyprus

**Offered at:** €350,000

**Estate ID:** 71609

**Ref:** ba5114548

NET internal area: 105

Bathrooms: 2

Bedrooms: 2

Parking spaces: Covered cars

Available from: 2024-10-25

Offered at: 350,000

Type: Apartment

""""Sale of 2 bedrooms apartment under construction in Ekali, Limassol. The apartment has heated floors, provisions for air conditioning, photovoltaic system integration for sustainable energy generation, large-sized European porcelain tiles, tailor-made kitchens and wardrobes, storage areas and built-in furniture, solar and pressurized hot water system, double glazed aluminum windows, provisions for electric car charging in the parking area, thermal insulation on the building, glass balcony railings, door camera/Intercom system.""""...