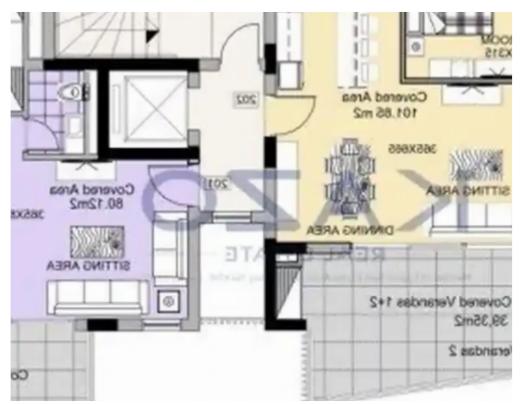

## 2-bedroom apartment f?r s?le

Limassol, Water-Plant-Agia-Phyla-Agia-Fylaxis-3120 , Cyprus

**Offered at:** € 340,000

**Estate ID:** 71617

**Ref:** ba5419319

NET internal area: 80

Bathrooms: 1

Bedrooms: 2

Parking spaces: Covered cars

Available from: 2024-10-25

Offered at: 340,000

Type: Apartment

""""We are delighted to offer fantastic brand-new two-bedroom flats, that are located in the prestigious area of Panthea. The property offers 80 sqm covered area and 20 sqm covered veranda. It consists of a spacious living room, an open-plan kitchen with provisions for all necessary appliances, two bedrooms, the main bathroom and a guest WC. The apartment will be situated on the first floor of a three-story building. Due to its excellent location, amenities of all sorts are in very close proximity including supermarkets, kiosks, restaurants, pharmacies, hardware stores, both private and public schools and many more. Because it has direct access to the highway, the apartment is a great oppor...