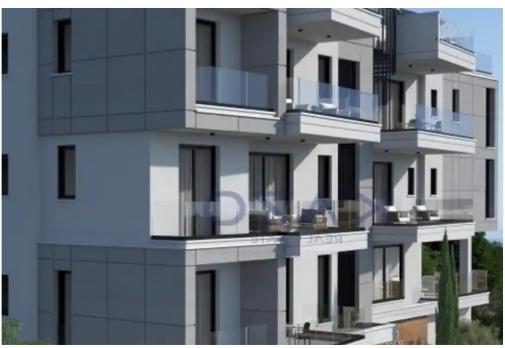

## 2-bedroom apartment f?r s?le

Limassol, Water-Plant-Agia-Phyla-Agia-Fylaxis-3120 , Cyprus

**Offered at:** € 340,000

**Estate ID:** 71617

**Ref:** ba5419319

NET internal area: 80

Bathrooms: 1

Bedrooms: 2

Parking spaces: Covered cars

Available from: 2024-10-25

Offered at: 340,000

Type: Apartment

""""We are delighted to offer fantastic brand-new two-bedroom flats, that are located in the prestigious area of Panthea. The property offers 80 sqm covered area and 20 sqm covered veranda. It consists of a spacious living room, an open-plan kitchen with provisions for all necessary appliances, two bedrooms, the main bathroom and a guest WC. The apartment will be situated on the first floor of a three-story building. Due to its excellent location, amenities of all sorts are in very close proximity including supermarkets, kiosks, restaurants, pharmacies, hardware stores, both private and public schools and many more. Because it has direct access to the highway, the apartment is a great oppor...