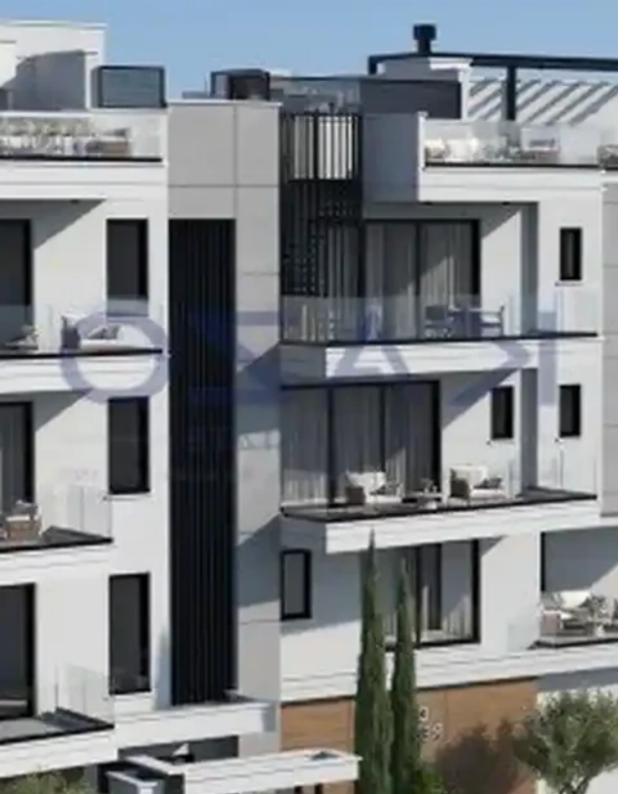

## 2-bedroom apartment f?r s?le

Limassol, Water-Plant-Agia-Phyla-Agia-Fylaxis-3120 , Cyprus

**Offered at:** € 340,000

**Estate ID:** 71617

**Ref:** ba5419319

NET internal area: 80

Bathrooms: 1

Bedrooms: 2

Parking spaces: Covered cars

Available from: 2024-10-25

Offered at: 340,000

Type: Apartment

""""We are delighted to offer fantastic brand-new two-bedroom flats, that are located in the prestigious area of Panthea. The property offers 80 sqm covered area and 20 sqm covered veranda. It consists of a spacious living room, an open-plan kitchen with provisions for all necessary appliances, two bedrooms, the main bathroom and a guest WC. The apartment will be situated on the first floor of a three-story building. Due to its excellent location, amenities of all sorts are in very close proximity including supermarkets, kiosks, restaurants, pharmacies, hardware stores, both private and public schools and many more. Because it has direct access to the highway, the apartment is a great oppor...