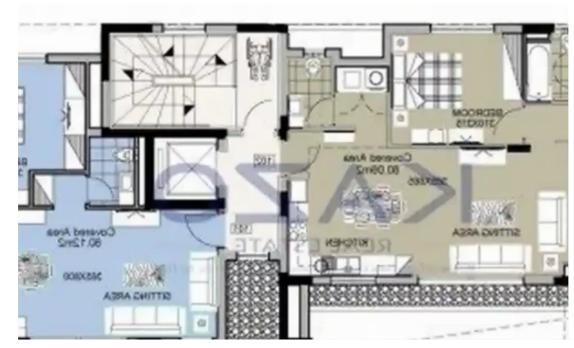

## 2-bedroom apartment f?r s?le

Limassol, Water-Plant-Agia-Phyla-Agia-Fylaxis-3120 , Cyprus

**Offered at:** € 340,000

**Estate ID:** 71617

**Ref:** ba5419319

NET internal area: 80

Bathrooms: 1

Bedrooms: 2

Parking spaces: Covered cars

Available from: 2024-10-25

Offered at: 340,000

Type: Apartment

""""We are delighted to offer fantastic brand-new two-bedroom flats, that are located in the prestigious area of Panthea. The property offers 80 sqm covered area and 20 sqm covered veranda. It consists of a spacious living room, an open-plan kitchen with provisions for all necessary appliances, two bedrooms, the main bathroom and a guest WC. The apartment will be situated on the first floor of a three-story building. Due to its excellent location, amenities of all sorts are in very close proximity including supermarkets, kiosks, restaurants, pharmacies, hardware stores, both private and public schools and many more. Because it has direct access to the highway, the apartment is a great oppor...