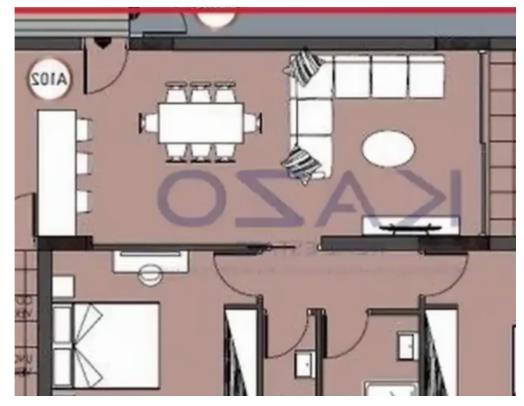

## 2-bedroom apartment f?r s?le

Limassol, Linopetra-School-Agios-Stylianos-Agios-Athanasios-4102, Cyprus

**Offered at:** € 460,000

**Estate ID:** 71629

**Ref:** ba5465292

NET internal area: 83

Bathrooms: 2

Bedrooms: 2

Parking spaces: Covered cars

Available from: 2024-10-25

Offered at: 460,000

Type: Apartment

""""Beautiful two-bedroom apartments are available for sale in a great location below the Motorway, in the Agios Athanasios area. The two-bedroom apartment will be based on the first level of a four-level residential building, that currently is off-plan. This incredible apartment will be in proximity to any type of services and amenities that a contemporary household needs, ranging from supermarkets, pharmacies, private and public schools (Foley's, Grammar), parks, kindergartens, retail stores, restaurants, gyms, cafes, beaches, and much more. In less than five minutes of driving distance from the property, the residents will find the Motorway and Spyrou Kyprianou Avenue, and within 1...