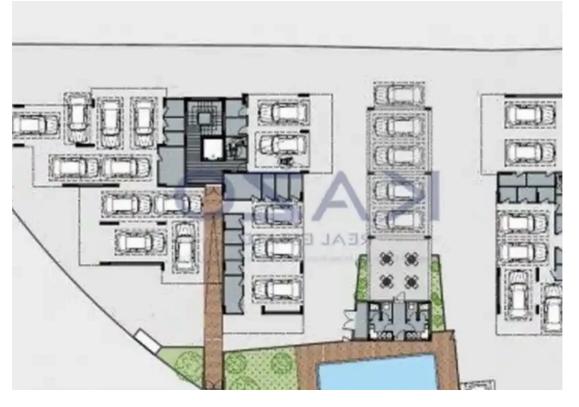

## 2-bedroom apartment f?r s?le

Limassol, Linopetra-School-Agios-Stylianos-Agios-Athanasios-4102, Cyprus

**Offered at:** € 460,000

**Estate ID:** 71629

**Ref:** ba5465292











NET internal area: 83



Bathrooms: 2



Bedrooms: 2



Parking spaces: Covered cars



Available from: 2024-10-25



Offered at: 460,000



Type: Apartment

""""Beautiful two-bedroom apartments are available for sale in a great location below the Motorway, in the Agios Athanasios area. The two-bedroom apartment will be based on the first level of a four-level residential building, that currently is off-plan. This incredible apartment will be in proximity to any type of services and amenities that a contemporary household needs, ranging from supermarkets, pharmacies, private and public schools (Foley's, Grammar), parks, kindergartens, retail stores, restaurants, gyms, cafes, beaches, and much more. In less than five minutes of driving distance from the property, the residents will find