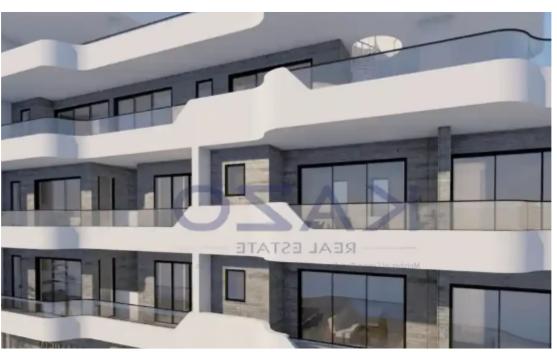

## 2-bedroom apartment f?r s?le

Limassol, Green-Area-Mersinies-Paniotis-Agia-Paraskevi-Germasogeias-Villag-4044, Cyprus

**Offered at:** € 350,000

**Estate ID:** 71630

**Ref:** ba5419734

NET internal area: 75

Bathrooms: 2

Bedrooms: 2

Parking spaces: Covered cars

Available from: 2024-10-25

Offered at: 350,000

Type: **Apartmen**t

""""An off-plan luxurious one-bedroom apartment is available for sale in the hills of Panorea at Germasoyeia village, Limassol. The top-floor apartment offers an internal 75 square meters of internal area, 22 square meters of covered balcony area and 82 sqm roof garden"""...