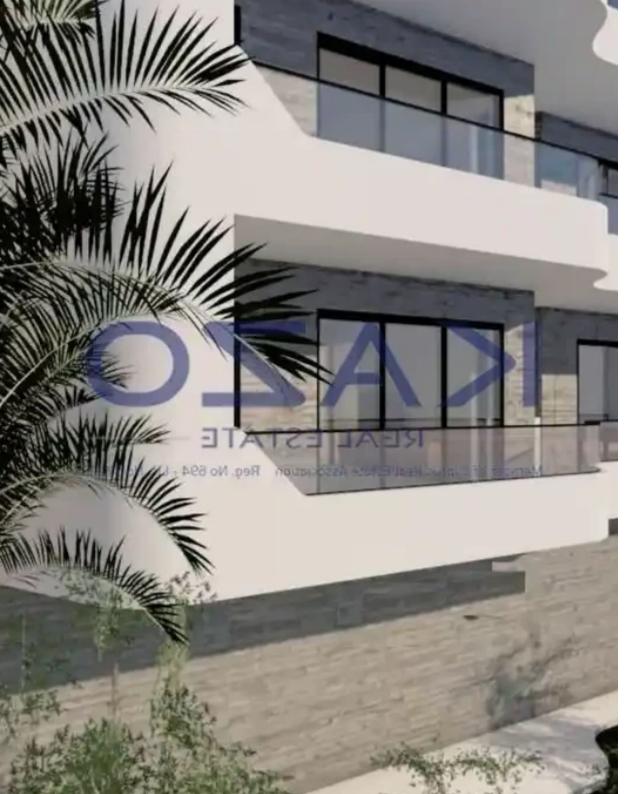

## 2-bedroom apartment f?r s?le

Limassol, Green-Area-Mersinies-Paniotis-Agia-Paraskevi-Germasogeias-Villag-4044, Cyprus

**Offered at:** € 350,000

**Estate ID:** 71630

**Ref:** ba5419734

NET internal area: 75

Bathrooms: 2

Bedrooms: 2

Parking spaces: Covered cars

Available from: 2024-10-25

Offered at: 350,000

Type: **Apartmen**t

""""An off-plan luxurious one-bedroom apartment is available for sale in the hills of Panorea at Germasoyeia village, Limassol. The top-floor apartment offers an internal 75 square meters of internal area, 22 square meters of covered balcony area and 82 sqm roof garden"""...