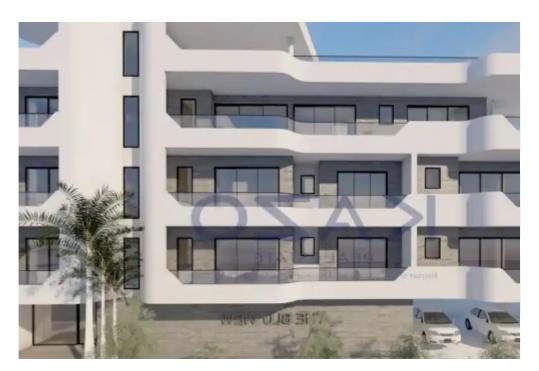

## 2-bedroom apartment f?r s?le

Limassol, Green-Area-Mersinies-Paniotis-Agia-Paraskevi-Germasogeias-Villag-4044, Cyprus

**Offered at:** € 350,000

**Estate ID:** 71630

**Ref:** ba5419734

NET internal area: 75

Bathrooms: 2

Bedrooms: 2

Parking spaces: Covered cars

Available from: 2024-10-25

Offered at: 350,000

Type: **Apartmen**t

""""An off-plan luxurious one-bedroom apartment is available for sale in the hills of Panorea at Germasoyeia village, Limassol. The top-floor apartment offers an internal 75 square meters of internal area, 22 square meters of covered balcony area and 82 sqm roof garden"""...