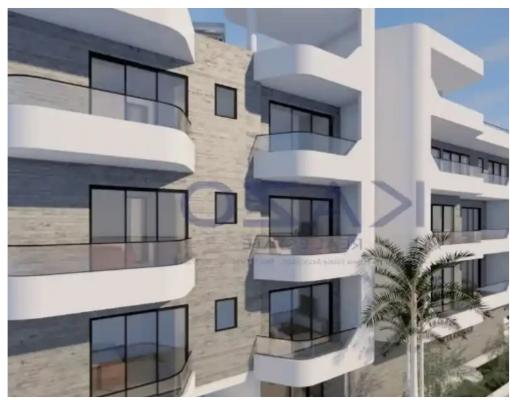

## 2-bedroom apartment f?r s?le

Limassol, Green-Area-Mersinies-Paniotis-Agia-Paraskevi-Germasogeias-Villag-4044, Cyprus

**Offered at:** € 350,000

**Estate ID:** 71630

**Ref:** ba5419734

NET internal area: 75

Bathrooms: 2

Bedrooms: 2

Parking spaces: Covered cars

Available from: 2024-10-25

Offered at: 350,000

Type: **Apartmen**t

""""An off-plan luxurious one-bedroom apartment is available for sale in the hills of Panorea at Germasoyeia village, Limassol. The top-floor apartment offers an internal 75 square meters of internal area, 22 square meters of covered balcony area and 82 sqm roof garden"""...