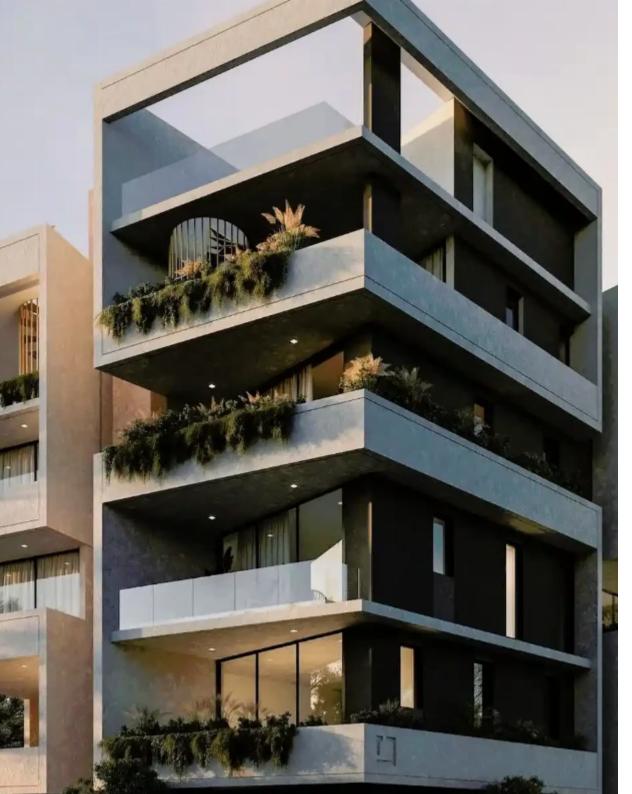

Parking spaces: No cars

Available from: 2024-10-25

Offered at: 228,000

Гуре: **Apartmen**t

""""Featuring 13 modern apartments across four floors, including a mix of one to three-bedroom units and two luxurious penthouses on the top floor boasting contemporary architecture, high-quality finishes, and state-of-the-art facilities, these apartments are designed for both luxury and functionality. Situated just 300m from Limassol's historic city center, this premier residential development in Katholiki presents a unique investment opportunity in Cyprus real estate as it is positioned between Makariou Commercial Street and Anexartisias Shopping Street, which offers unrivaled convenience with access to all modern amenities. Expected Completion Date 31 March 2027""""...