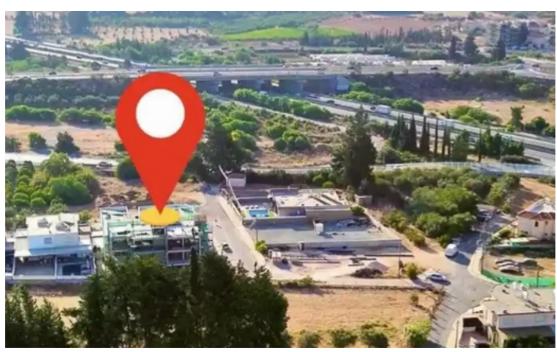

## 2-bedroom apartment f?r s?le

Limassol, Pano-Polemidia-4130, Cyprus

**Offered at:** €244,000

**Estate ID:** 71652

**Ref:** ba5375055











NET internal area: 101



Bathrooms: 2



Bedrooms: 2



Parking spaces: Covered cars



Available from: 2024-10-25



Offered at: 244,000



Type: **Apartmen**t

resort giving the investor easy access to the highway and City Centre. This modern looking project consists of 3 floors with only 6 spacious readily available apartments. All apartments boast luxurious finishing touches throughout and ensure that each unit gets enough natural light, while also offering residents uninterrupted views of their surroundings. All of this apartments will have a great rental opportunity. AVAILABILITY Apartment 1st, 2nd 3rd floors Covered area 80,50 sq.m. Covered veranda 21 sq.m. There are more apartments ava...

## **Estate on map:**