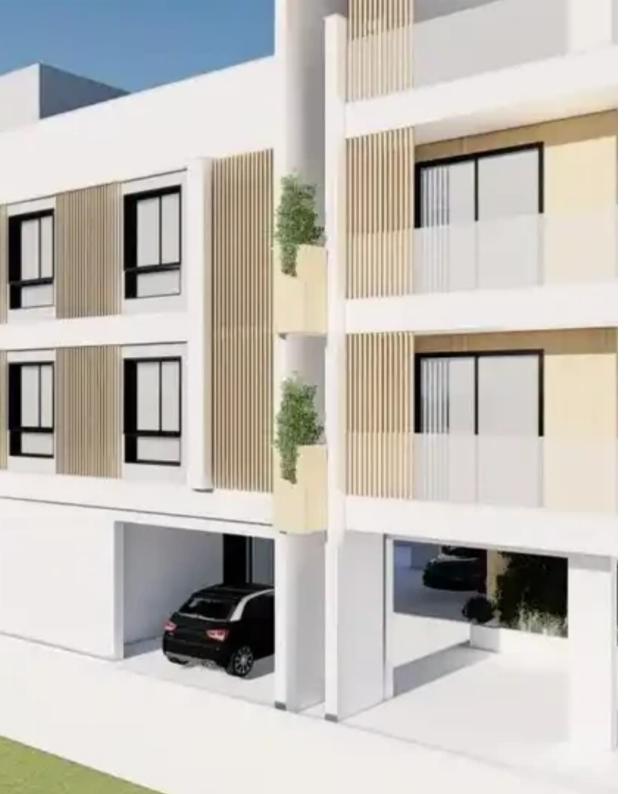

Parking spaces: Covered cars

Available from: 2024-10-25

Offered at: 225,000

Type: **Apartment** 

"""Brand new 2 bedroom apartment in a unique contemporary complex of two identical buildings, maximum floors two, with each floor housing four spacious apartments. Two of the second floor apartments include access to the roof garden with amazing views. The location gives you easy access to the highway and its just 10' minutes away from My Mall Limassol and the Casino. -2 bedrooms -85sqm covered area + 20sqm veranda -1 shower -1 guest w/c -Energy efficiency A -Private parking -Storage -Completion end of 2026 Registered Real Estate Company, Registration No: 759, License No: 254/E"""...