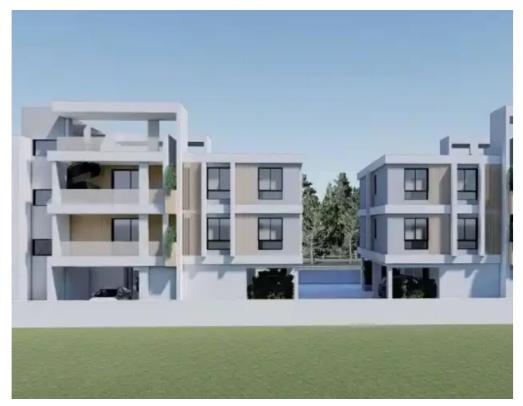

Parking spaces: Covered cars

Available from: 2024-10-25

Offered at: 225,000

Type: **Apartment** 

"""Brand new 2 bedroom apartment in a unique contemporary complex of two identical buildings, maximum floors two, with each floor housing four spacious apartments. Two of the second floor apartments include access to the roof garden with amazing views. The location gives you easy access to the highway and its just 10' minutes away from My Mall Limassol and the Casino. -2 bedrooms -85sqm covered area + 20sqm veranda -1 shower -1 guest w/c -Energy efficiency A -Private parking -Storage -Completion end of 2026 Registered Real Estate Company, Registration No: 759, License No: 254/E"""...