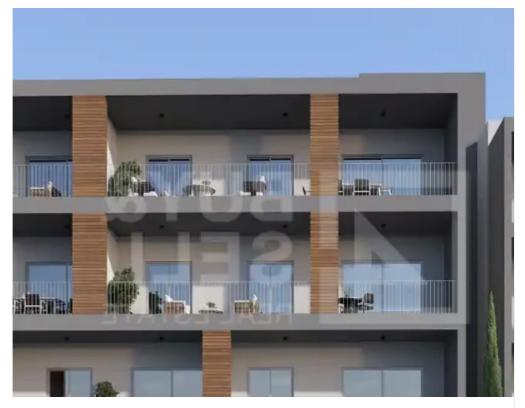

Available from: 2024-10-25

Offered at: 200,000

Гуре: **Apartment** 

"""""Delivery Date: MAY 2025 Discover this brand-new one-bedroom apartment in the charming Parekklisia area, offering a blend of comfort and convenience! ?? Located within walking distance of supermarkets, pharmacies, taverns, kiosks, cafes, and more, this apartment ensures that everything you need is just around the corner. ???? Key Features: ?? Internal Area: 63 m² of well-designed living space ? Open-Plan Kitchen: Modern kitchen integrated with a cozy living room ?? Bedroom: 1 spacious bedroom ? Family Bathroom: Modern and functional design ? Covered Veranda: 20 m², perfect for relaxing and enjoying the outdoors ?? ? Parking & Storage: ...