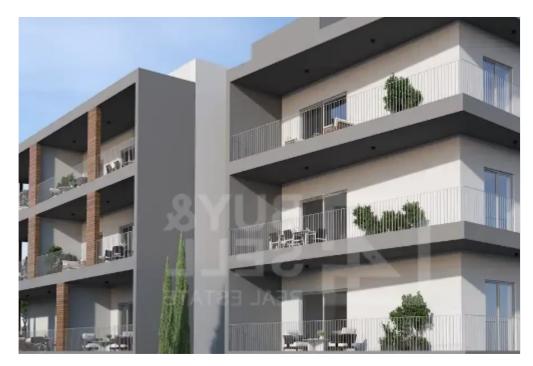

Available from: 2024-10-25

Offered at: 200,000

Гуре: **Apartment** 

"""""Delivery Date: MAY 2025 Discover this brand-new one-bedroom apartment in the charming Parekklisia area, offering a blend of comfort and convenience! ?? Located within walking distance of supermarkets, pharmacies, taverns, kiosks, cafes, and more, this apartment ensures that everything you need is just around the corner. ???? Key Features: ?? Internal Area: 63 m² of well-designed living space ? Open-Plan Kitchen: Modern kitchen integrated with a cozy living room ?? Bedroom: 1 spacious bedroom ? Family Bathroom: Modern and functional design ? Covered Veranda: 20 m², perfect for relaxing and enjoying the outdoors ?? ? Parking & Storage: ...