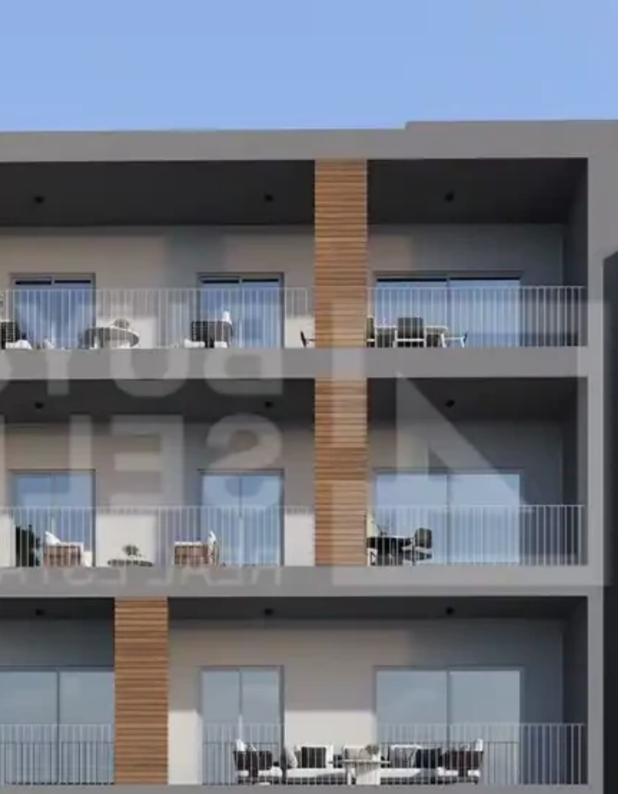

Available from: 2024-10-25

Offered at: 200,000

Гуре: **Apartment** 

"""""Delivery Date: MAY 2025 Discover this brand-new one-bedroom apartment in the charming Parekklisia area, offering a blend of comfort and convenience! ?? Located within walking distance of supermarkets, pharmacies, taverns, kiosks, cafes, and more, this apartment ensures that everything you need is just around the corner. ???? Key Features: ?? Internal Area: 63 m² of well-designed living space ? Open-Plan Kitchen: Modern kitchen integrated with a cozy living room ?? Bedroom: 1 spacious bedroom ? Family Bathroom: Modern and functional design ? Covered Veranda: 20 m², perfect for relaxing and enjoying the outdoors ?? ? Parking & Storage: ...