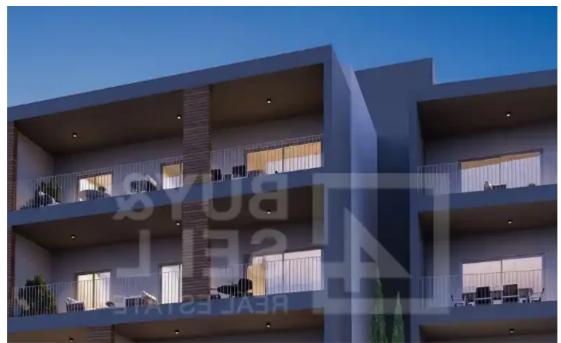

Available from: 2024-10-25

Offered at: 200,000

Гуре: **Apartment** 

"""""Delivery Date: MAY 2025 Discover this brand-new one-bedroom apartment in the charming Parekklisia area, offering a blend of comfort and convenience! ?? Located within walking distance of supermarkets, pharmacies, taverns, kiosks, cafes, and more, this apartment ensures that everything you need is just around the corner. ???? Key Features: ?? Internal Area: 63 m² of well-designed living space ? Open-Plan Kitchen: Modern kitchen integrated with a cozy living room ?? Bedroom: 1 spacious bedroom ? Family Bathroom: Modern and functional design ? Covered Veranda: 20 m², perfect for relaxing and enjoying the outdoors ?? ? Parking & Storage: ...