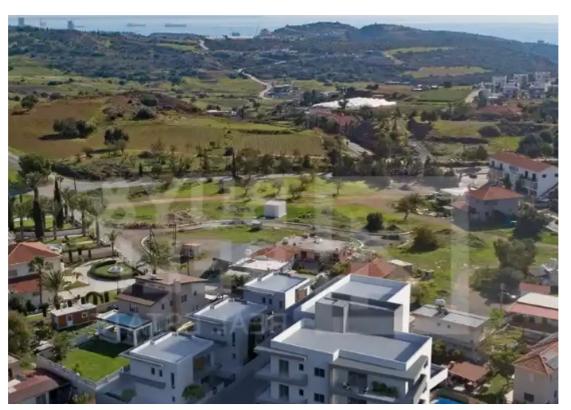

Available from: 2024-10-25

Offered at: 200,000

Гуре: **Apartment** 

"""""Delivery Date: MAY 2025 Discover this brand-new one-bedroom apartment in the charming Parekklisia area, offering a blend of comfort and convenience! ?? Located within walking distance of supermarkets, pharmacies, taverns, kiosks, cafes, and more, this apartment ensures that everything you need is just around the corner. ???? Key Features: ?? Internal Area: 63 m² of well-designed living space ? Open-Plan Kitchen: Modern kitchen integrated with a cozy living room ?? Bedroom: 1 spacious bedroom ? Family Bathroom: Modern and functional design ? Covered Veranda: 20 m², perfect for relaxing and enjoying the outdoors ?? ? Parking & Storage: ...