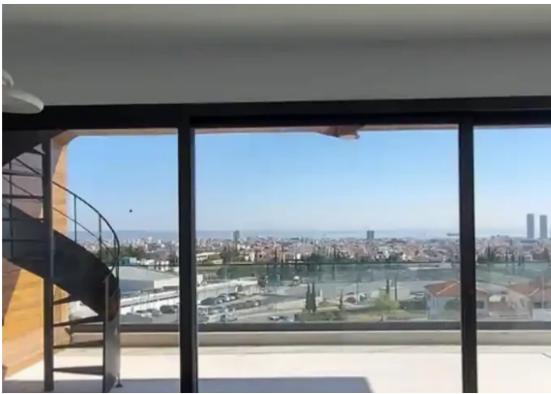

Parking spaces: Covered cars

Available from: 2024-10-25

Offered at: **1,150,000** 

Type: Penthouse

Photovoltaics for free electricity Unobstructed view of the whole city of Limassol all the way down to the see Private swimming pool on the roof garden Large communal swimming pool on the ground floor Communal gym on the ground floor Private storage room on the ground floor Private covered parking on the ground floor This project is located on the prestigious Panthea hills, from where it enjoys panoramic views of all the city of Limassol all the way down to the sea. Panthea hills are located in Limassol city just above the highway, and more specif...