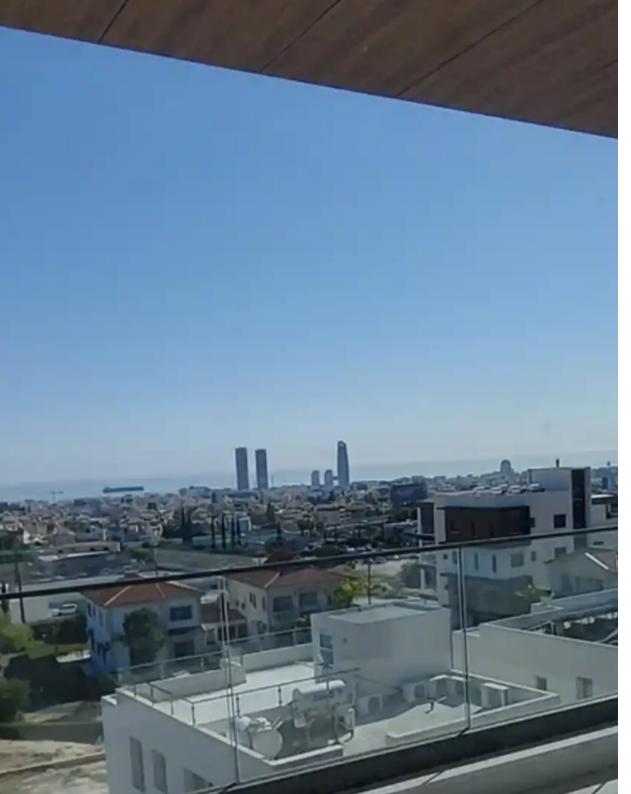

Parking spaces: Covered cars

Available from: 2024-10-25

Offered at: **1,150,000** 

Type: Penthouse

Photovoltaics for free electricity Unobstructed view of the whole city of Limassol all the way down to the see Private swimming pool on the roof garden Large communal swimming pool on the ground floor Communal gym on the ground floor Private storage room on the ground floor Private covered parking on the ground floor This project is located on the prestigious Panthea hills, from where it enjoys panoramic views of all the city of Limassol all the way down to the sea. Panthea hills are located in Limassol city just above the highway, and more specif...