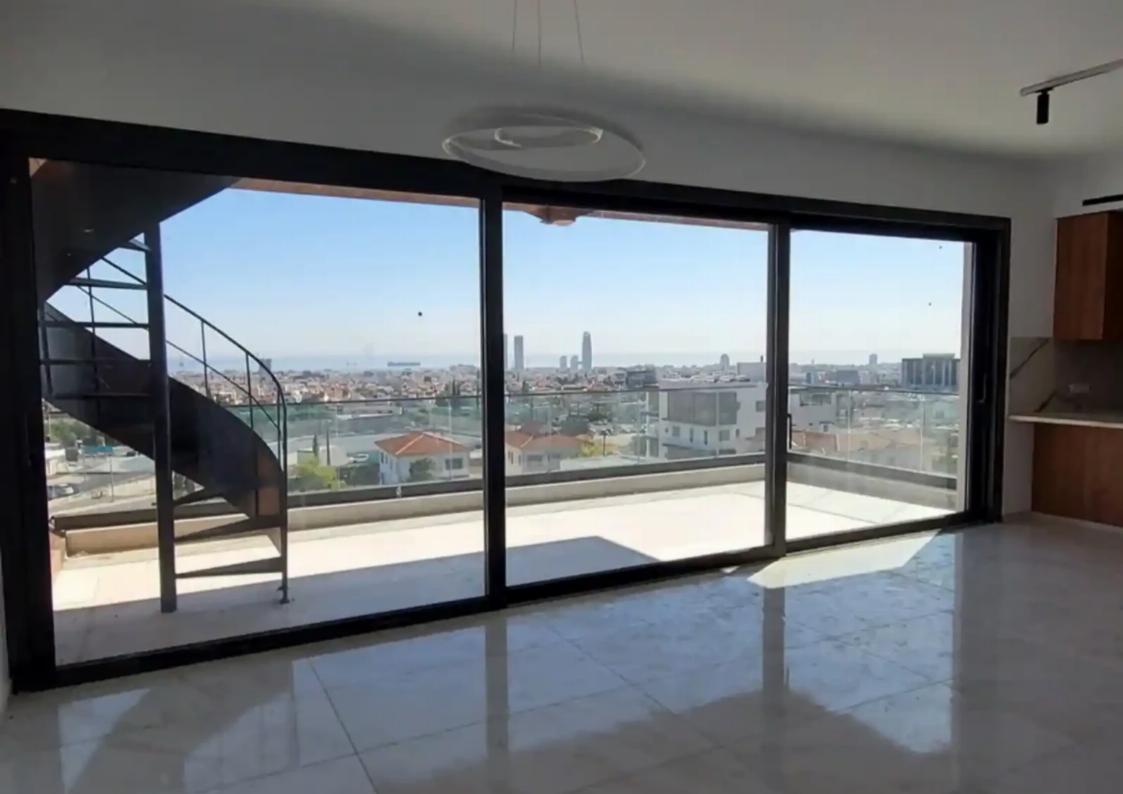

Parking spaces: Covered cars

Available from: 2024-10-25

Offered at: **1,150,000** 

Type: Penthouse

Photovoltaics for free electricity Unobstructed view of the whole city of Limassol all the way down to the see Private swimming pool on the roof garden Large communal swimming pool on the ground floor Communal gym on the ground floor Private storage room on the ground floor Private covered parking on the ground floor This project is located on the prestigious Panthea hills, from where it enjoys panoramic views of all the city of Limassol all the way down to the sea. Panthea hills are located in Limassol city just above the highway, and more specif...