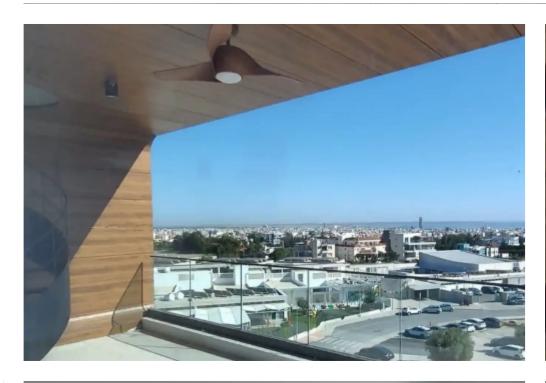

Parking spaces: Covered cars

Available from: 2024-10-25

Offered at: **1,150,000** 

Type: Penthouse

Photovoltaics for free electricity Unobstructed view of the whole city of Limassol all the way down to the see Private swimming pool on the roof garden Large communal swimming pool on the ground floor Communal gym on the ground floor Private storage room on the ground floor Private covered parking on the ground floor This project is located on the prestigious Panthea hills, from where it enjoys panoramic views of all the city of Limassol all the way down to the sea. Panthea hills are located in Limassol city just above the highway, and more specif...