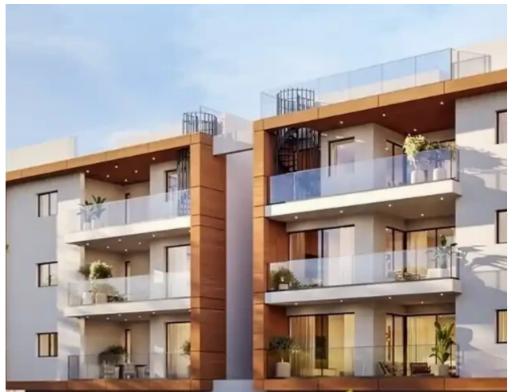

## 1-bedroom apartment f?r s?le

Limassol, Ayiou-Neophytou-School-Ikea-Makarios-Iii-Kato-Polemidia-4155, Cyprus

Offered at: €225,000 Estate ID: 71701 Ref: ba5374478

"""""This project is located in the central area of Kato Polemidia, Limassol, in close proximity to the highway. It consists of 24 luxurious modern apartments (12 with 1 bedroom, 6 with 2 bedrooms and 6 with 3 bedrooms), each of which has a covered parking and a storage room. The structure of the building gives the occupant a unique sense of exclusivity and security. All materials, tiles and plumbing are of the highest quality. Photovoltaics in public areas Energy efficiency of class A."""""...