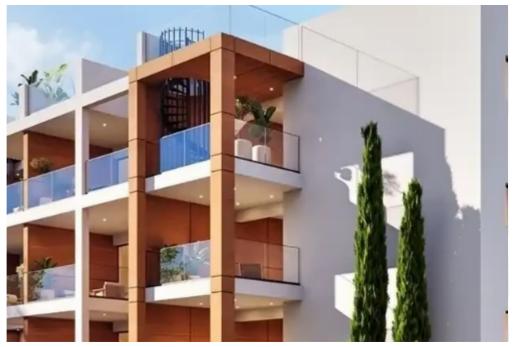

## 1-bedroom apartment f?r s?le

Limassol, Ayiou-Neophytou-School-Ikea-Makarios-Iii-Kato-Polemidia-4155, Cyprus

Offered at: €225,000 Estate ID: 71701 Ref: ba5374478

"""""This project is located in the central area of Kato Polemidia, Limassol, in close proximity to the highway. It consists of 24 luxurious modern apartments (12 with 1 bedroom, 6 with 2 bedrooms and 6 with 3 bedrooms), each of which has a covered parking and a storage room. The structure of the building gives the occupant a unique sense of exclusivity and security. All materials, tiles and plumbing are of the highest quality. Photovoltaics in public areas Energy efficiency of class A."""""...