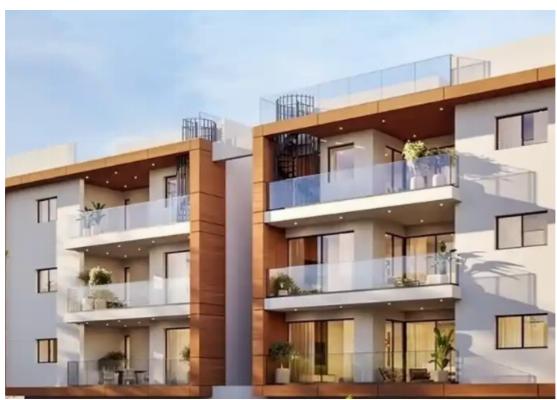

Available from: 2024-10-25

Offered at: 335,00

Гуре: **Apartment** 

""""This project is located in the central area of Kato Polemidia, Limassol, in close proximity to the highway. It consists of 24 luxurious modern apartments (12 with 1 bedroom, 6 with 2 bedrooms and 6 with 3 bedrooms), each of which has a covered parking and a storage room. The structure of the building gives the occupant a unique sense of exclusivity and security. All materials, tiles and plumbing are of the highest quality. Photovoltaics in public areas Energy efficiency of class A.""""...