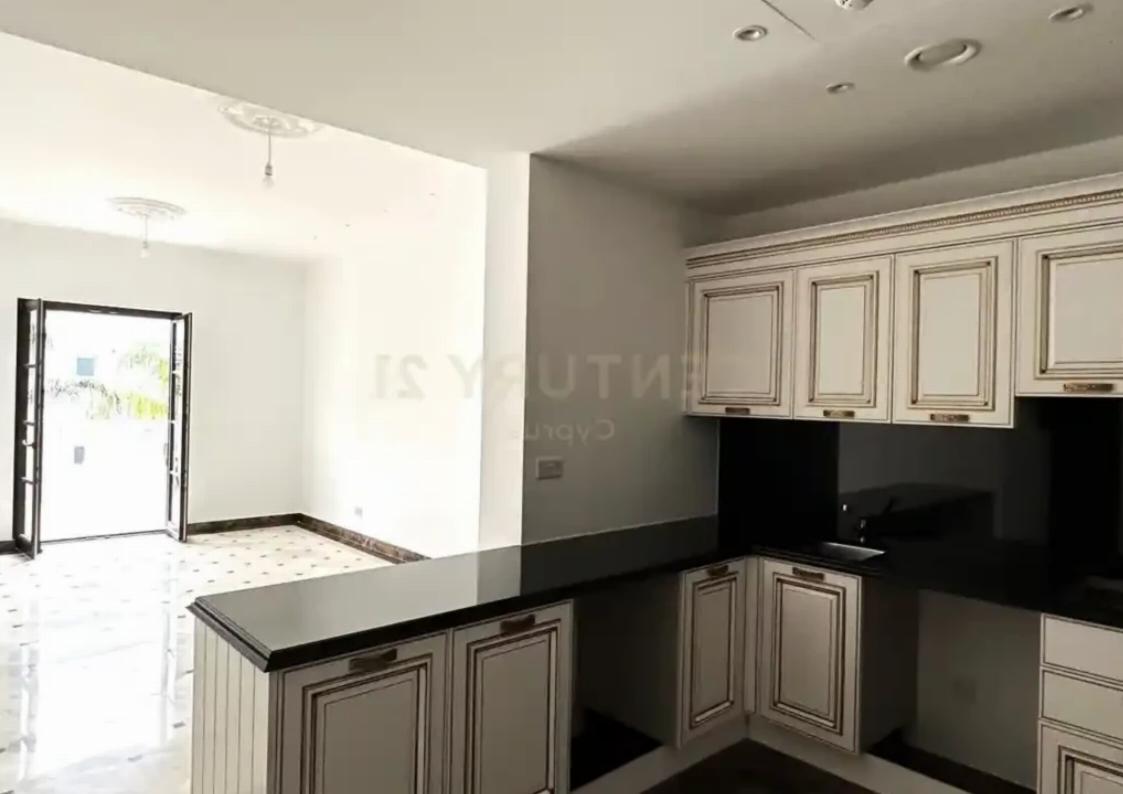

## 2-bedroom apartment f?r s?le

Limassol, Dassoudi-Park-Papas-Potamos-Germasogeias-4040 , Cyprus

**Offered at:** €600,000

**Estate ID:** 71704

**Ref:** ba5288341

Bathrooms: 2

Bedrooms: 2

Parking spaces: Uncovered cars