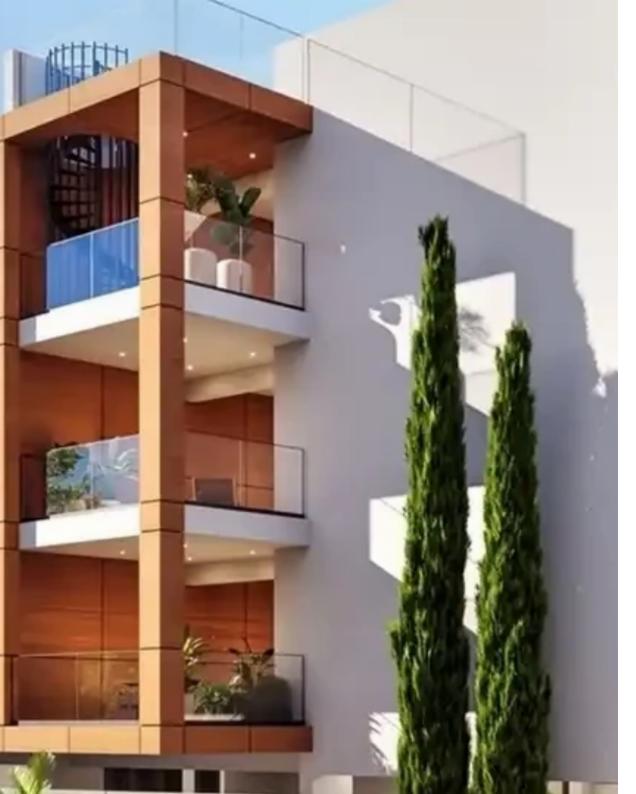

## 2-bedroom apartment f?r s?le

Limassol, Ayiou-Neophytou-School-Ikea-Makarios-Iii-Kato-Polemidia-4155, Cyprus

Offered at: €295,000 Estate ID: 71705 Ref: ba5374479

"""""This project is located in the central area of Kato Polemidia, Limassol, in close proximity to the highway. It consists of 24 luxurious modern apartments (12 with 1 bedroom, 6 with 2 bedrooms and 6 with 3 bedrooms), each of which has a covered parking and a storage room. The structure of the building gives the occupant a unique sense of exclusivity and security. All materials, tiles and plumbing are of the highest quality. Photovoltaics in public areas Energy efficiency of class A."""""...