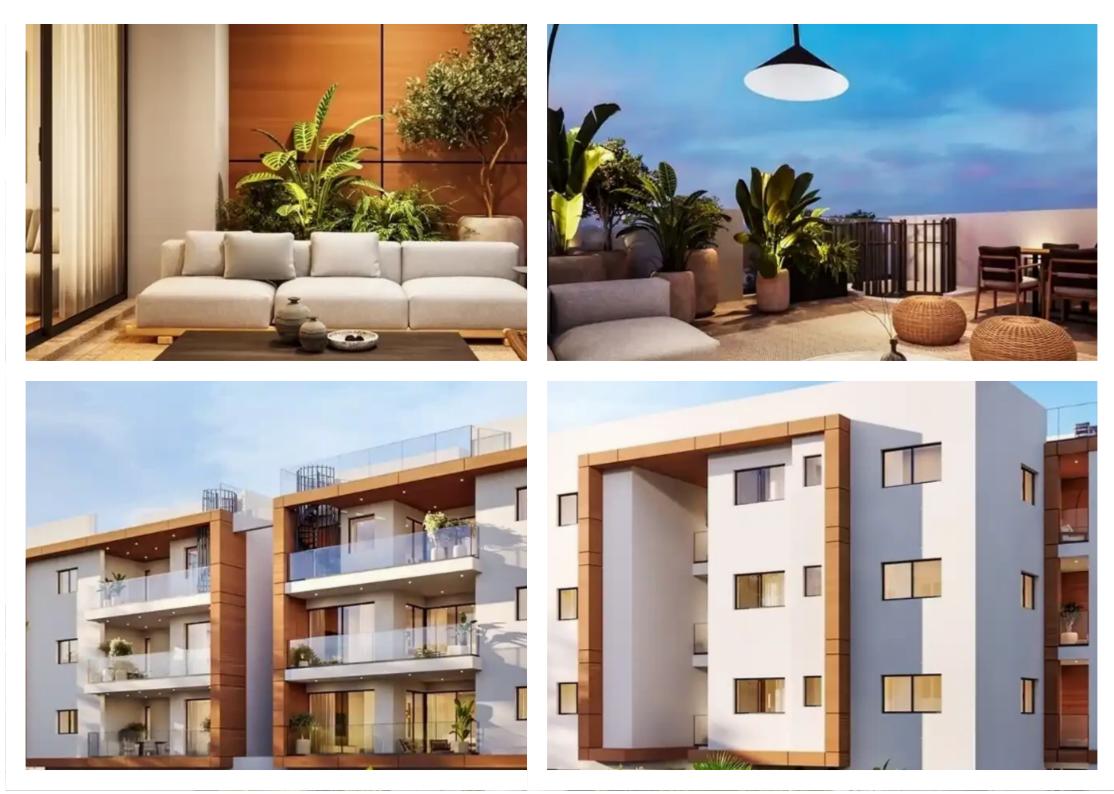

## 2-bedroom apartment f?r s?le

Limassol, Ayiou-Neophytou-School-Ikea-Makarios-Iii-Kato-Polemidia-4155, Cyprus

Offered at: €295,000 Estate ID: 71705 Ref: ba5374479

"""""This project is located in the central area of Kato Polemidia, Limassol, in close proximity to the highway. It consists of 24 luxurious modern apartments (12 with 1 bedroom, 6 with 2 bedrooms and 6 with 3 bedrooms), each of which has a covered parking and a storage room. The structure of the building gives the occupant a unique sense of exclusivity and security. All materials, tiles and plumbing are of the highest quality. Photovoltaics in public areas Energy efficiency of class A."""""...