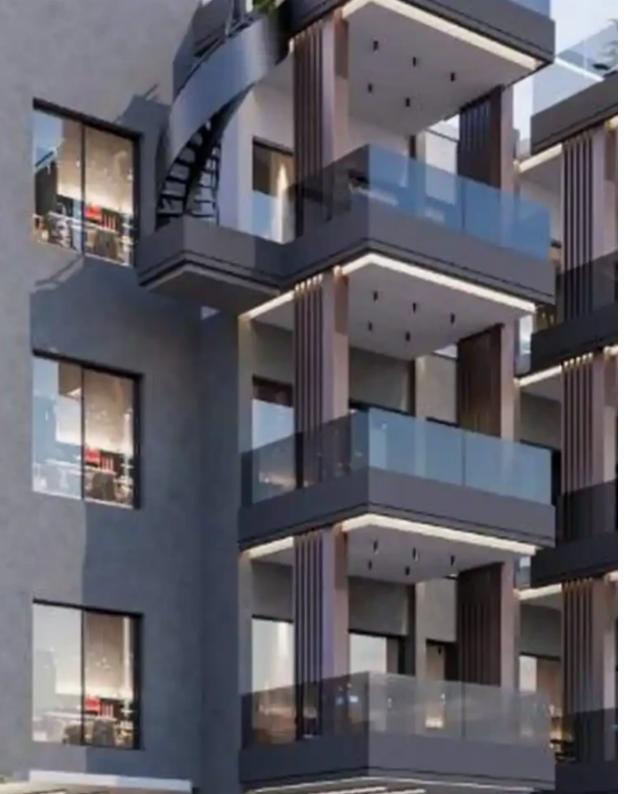

Available from: 2024-10-25

Offered at: 350,00

Гуре: **Apartment** 

""""The new complex located in the prestigious area of Limassol, Ekali, includes 6 apartments, all with two bedrooms. Apartments with an open view of the forest. Amenities include green areas, storage areas, photovoltaic systems, a rooftop garden for the penthouse, a luxury entrance and solar heaters. There are 6 apartments in the project: 5 with two bedrooms and 1 penthouse with two bedrooms.""""""""...