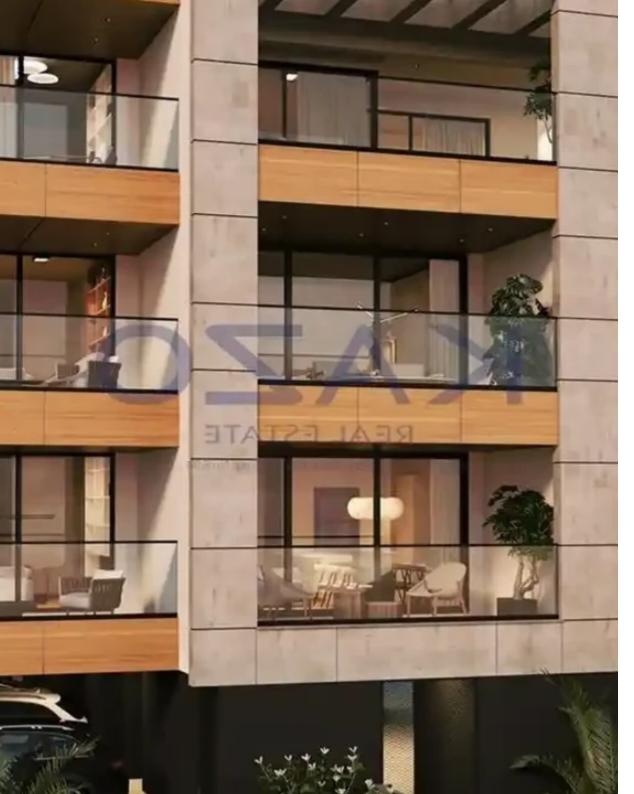

## 3-bedroom apartment f?r s?le

Limassol, Spyrou-Kyprianou-Ave-Kapsalos-3083, Cyprus

**Offered at:** €540,000

**Estate ID:** 71718

**Ref:** ba5416735

NET internal area: 95

Bathrooms: 2

Bedrooms: 3

Parking spaces: Covered cars

Available from: 2024-10-25

Offered at: **540,000** 

Type: **Apartment** 

""""Discover a lovely three bedroom flat, available for sale in Kapsalos area. The property covers 95 sqm internal area with 39 sqm covered veranda and consists of a large living room, an open plan kitchen, three bedrooms, an en-suite shower, the main shower room and a guest lavatory. It is situated on the third floor of a three-story building and comes with one covered parking space and a storage unit.""""...