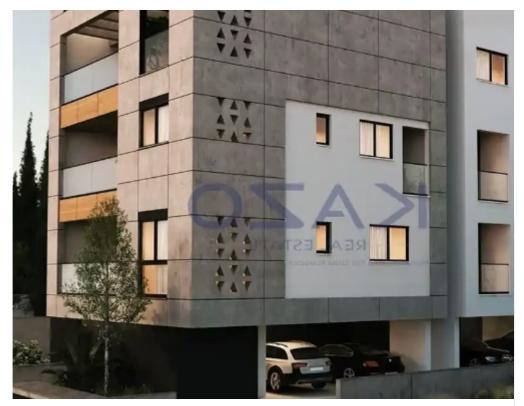

## 3-bedroom apartment f?r s?le

Limassol, Spyrou-Kyprianou-Ave-Kapsalos-3083, Cyprus

**Offered at:** €540,000

**Estate ID:** 71718

**Ref:** ba5416735

NET internal area: 95

Bathrooms: 2

Bedrooms: 3

Parking spaces: Covered cars

Available from: 2024-10-25

Offered at: **540,000** 

Type: **Apartment** 

""""Discover a lovely three bedroom flat, available for sale in Kapsalos area. The property covers 95 sqm internal area with 39 sqm covered veranda and consists of a large living room, an open plan kitchen, three bedrooms, an en-suite shower, the main shower room and a guest lavatory. It is situated on the third floor of a three-story building and comes with one covered parking space and a storage unit.""""...