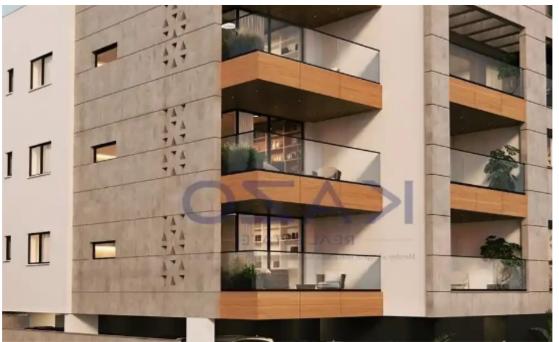

## 3-bedroom apartment f?r s?le

Limassol, Spyrou-Kyprianou-Ave-Kapsalos-3083, Cyprus

**Offered at:** €540,000

**Estate ID:** 71718

**Ref:** ba5416735

NET internal area: 95

Bathrooms: 2

Bedrooms: 3

Parking spaces: Covered cars

Available from: 2024-10-25

Offered at: **540,000** 

Type: **Apartment** 

""""Discover a lovely three bedroom flat, available for sale in Kapsalos area. The property covers 95 sqm internal area with 39 sqm covered veranda and consists of a large living room, an open plan kitchen, three bedrooms, an en-suite shower, the main shower room and a guest lavatory. It is situated on the third floor of a three-story building and comes with one covered parking space and a storage unit.""""...