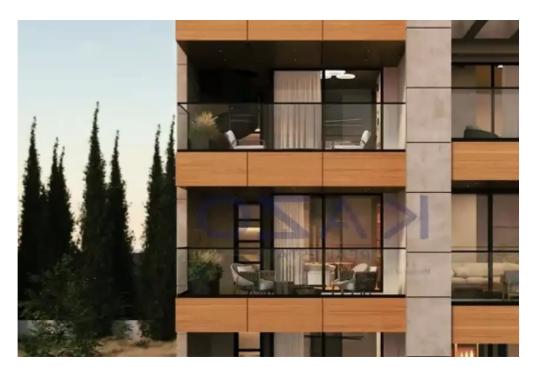

## 3-bedroom apartment f?r s?le

Limassol, Spyrou-Kyprianou-Ave-Kapsalos-3083, Cyprus

**Offered at:** €540,000

**Estate ID:** 71718

**Ref:** ba5416735

NET internal area: 95

Bathrooms: 2

Bedrooms: 3

Parking spaces: Covered cars

Available from: 2024-10-25

Offered at: **540,000** 

Type: **Apartment** 

""""Discover a lovely three bedroom flat, available for sale in Kapsalos area. The property covers 95 sqm internal area with 39 sqm covered veranda and consists of a large living room, an open plan kitchen, three bedrooms, an en-suite shower, the main shower room and a guest lavatory. It is situated on the third floor of a three-story building and comes with one covered parking space and a storage unit.""""...