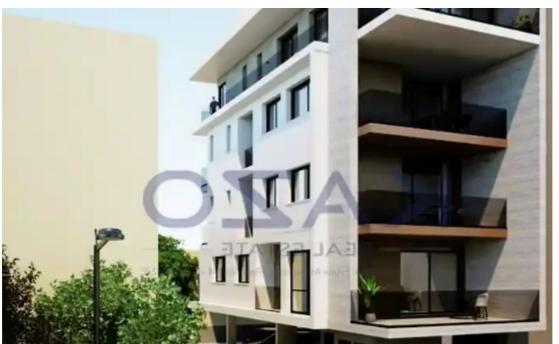

## 2-bedroom apartment f?r s?le

Limassol, Ims-School-Katholiki-3021 , Cyprus

**Offered at:** € 495,000

**Estate ID:** 71724

**Ref:** ba5416722

NET internal area: 99

Bathrooms: 2

Bedrooms: 2

Parking spaces: Covered cars

Available from: 2024-10-25

Offered at: **495,000** 

Type: **Apartmen**t

"""Discover a magnificent three bedroom flat, available in the heart of Limassol. The property covers 99 sqm internal area with 17 sqm covered veranda. It consists of a large living room, an open plan kitchen, two spacious bedrooms, an en-suite shower, the main shower room and a guest lavatory. It is situated on the first floor of a four-story building and comes with one covered parking space and a storage unit.""...