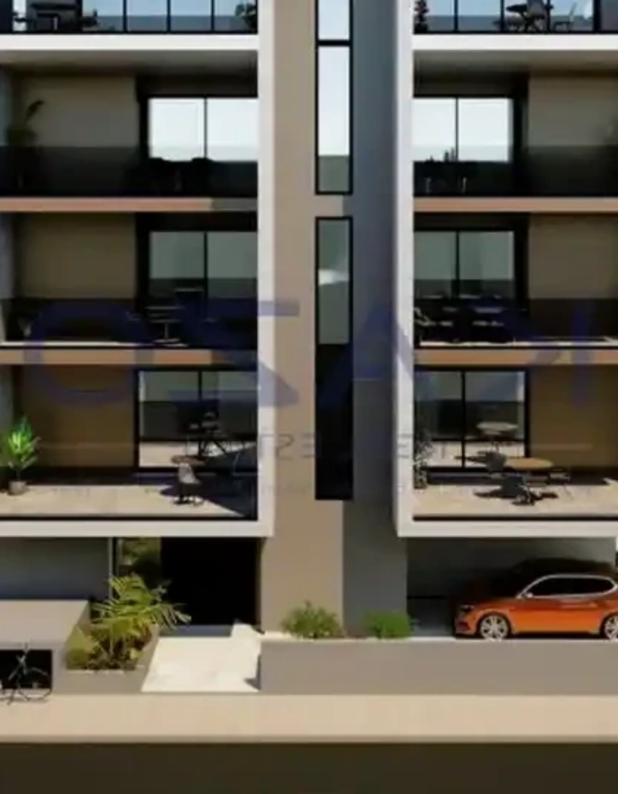

## 2-bedroom apartment f?r s?le

Limassol, Ims-School-Katholiki-3021 , Cyprus

**Offered at:** € 495,000

**Estate ID:** 71724

**Ref:** ba5416722

NET internal area: 99

Bathrooms: 2

Bedrooms: 2

Parking spaces: Covered cars

Available from: 2024-10-25

Offered at: **495,000** 

Type: **Apartmen**t

"""Discover a magnificent three bedroom flat, available in the heart of Limassol. The property covers 99 sqm internal area with 17 sqm covered veranda. It consists of a large living room, an open plan kitchen, two spacious bedrooms, an en-suite shower, the main shower room and a guest lavatory. It is situated on the first floor of a four-story building and comes with one covered parking space and a storage unit.""...