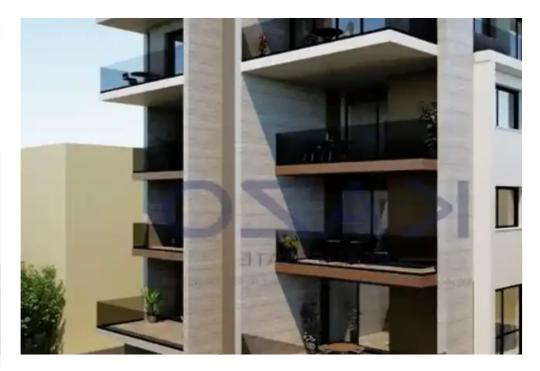

## 2-bedroom apartment f?r s?le

Limassol, Ims-School-Katholiki-3021 , Cyprus

**Offered at:** € 495,000

**Estate ID:** 71724

**Ref:** ba5416722

NET internal area: 99

Bathrooms: 2

Bedrooms: 2

Parking spaces: Covered cars

Available from: 2024-10-25

Offered at: **495,000** 

Type: **Apartmen**t

"""Discover a magnificent three bedroom flat, available in the heart of Limassol. The property covers 99 sqm internal area with 17 sqm covered veranda. It consists of a large living room, an open plan kitchen, two spacious bedrooms, an en-suite shower, the main shower room and a guest lavatory. It is situated on the first floor of a four-story building and comes with one covered parking space and a storage unit.""...