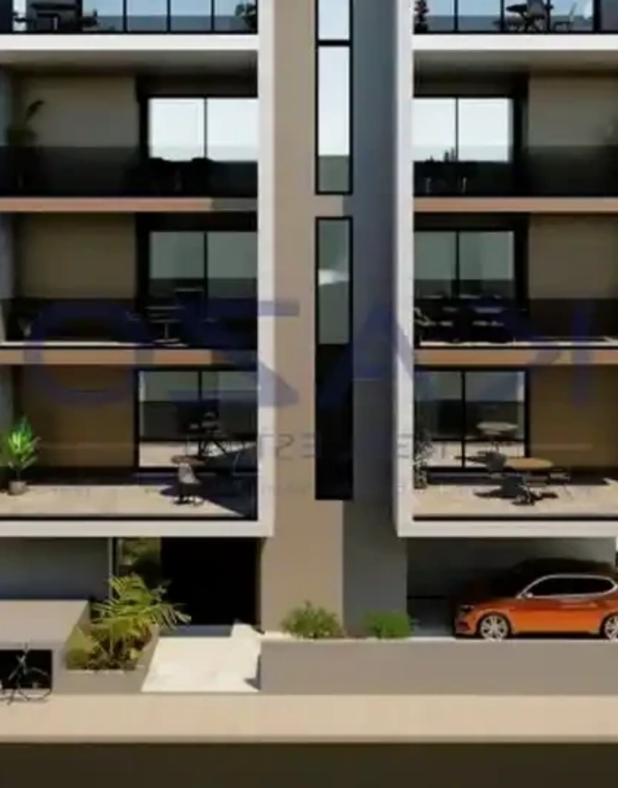

## 2-bedroom apartment f?r s?le

Limassol, Ims-School-Katholiki-3021 , Cyprus

Offered at: €750,000 Estate ID: 71725 Ref: ba5416723

"""Discover a magnificent three bedroom top floor flat, available in the heart of Limassol. The property covers 96 sqm internal area with 29 sqm covered veranda and 40 sqm roof garden. It consists of a large living room, an open plan kitchen, two spacious bedrooms, an en-suite shower, the main shower room and a guest lavatory. It is situated on the first floor of a four-story building and comes with one covered parking space and a storage unit."""...