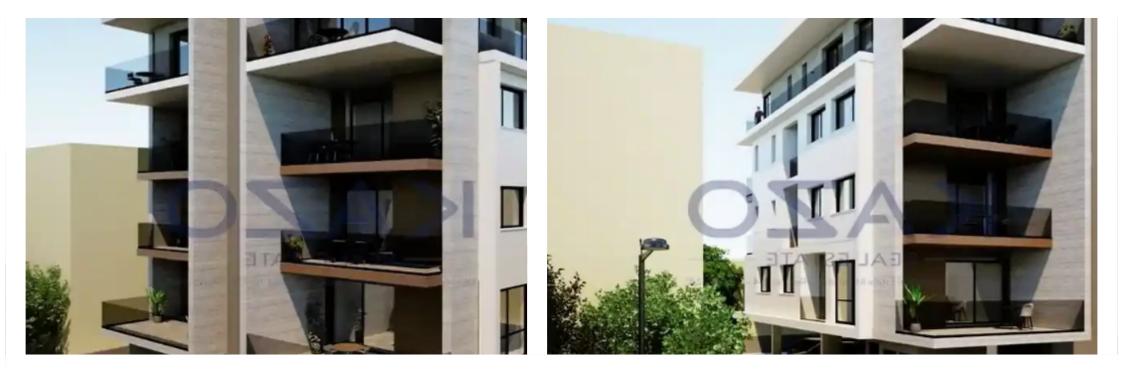

## 2-bedroom apartment f?r s?le

Limassol, Ims-School-Katholiki-3021 , Cyprus

Offered at: €750,000 Estate ID: 71725 Ref: ba5416723

"""Discover a magnificent three bedroom top floor flat, available in the heart of Limassol. The property covers 96 sqm internal area with 29 sqm covered veranda and 40 sqm roof garden. It consists of a large living room, an open plan kitchen, two spacious bedrooms, an en-suite shower, the main shower room and a guest lavatory. It is situated on the first floor of a four-story building and comes with one covered parking space and a storage unit."""...