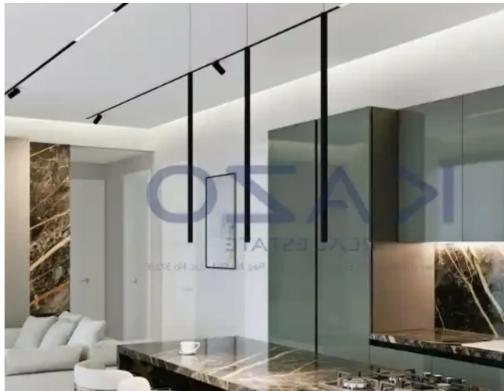

## 3-bedroom penthouse f?r s?le

Limassol, Panthea-Grammar-School-Agios-Athanasios-4105, Cyprus

**Offered at:** €850,000

**Estate ID:** 71728

**Ref:** ba5416708

NET internal area: 110

Bathrooms: 2

Bedrooms: 3

Parking spaces: Covered cars

Available from: 2024-10-25

Offered at: 850,000

Type: Penthouse

"""""Introducing a beautiful three bedroom penthouse apartment, available for sale in Agios Athanasios area. The property covers 110 sqm internal area, with 32 sqm covered veranda and 70 sqm uncovered veranda. The flat consists of a large living room, an open plan kitchen, three spacious and bright bedrooms, an en-suite shower, a shower room and a guest lavatory. It is situated on the third floor of a three-story building and comes with one covered parking space and a storage unit."""""...