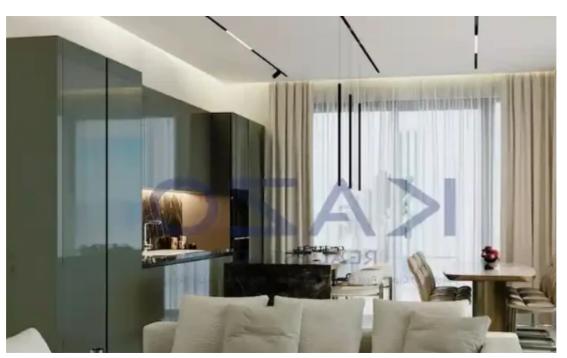

## 3-bedroom penthouse f?r s?le

Limassol, Panthea-Grammar-School-Agios-Athanasios-4105, Cyprus

**Offered at:** €850,000

**Estate ID:** 71728

**Ref:** ba5416708

NET internal area: 110

Bathrooms: 2

Bedrooms: 3

Parking spaces: Covered cars

Available from: 2024-10-25

Offered at: 850,000

Type: Penthouse

"""""Introducing a beautiful three bedroom penthouse apartment, available for sale in Agios Athanasios area. The property covers 110 sqm internal area, with 32 sqm covered veranda and 70 sqm uncovered veranda. The flat consists of a large living room, an open plan kitchen, three spacious and bright bedrooms, an en-suite shower, a shower room and a guest lavatory. It is situated on the third floor of a three-story building and comes with one covered parking space and a storage unit."""""...