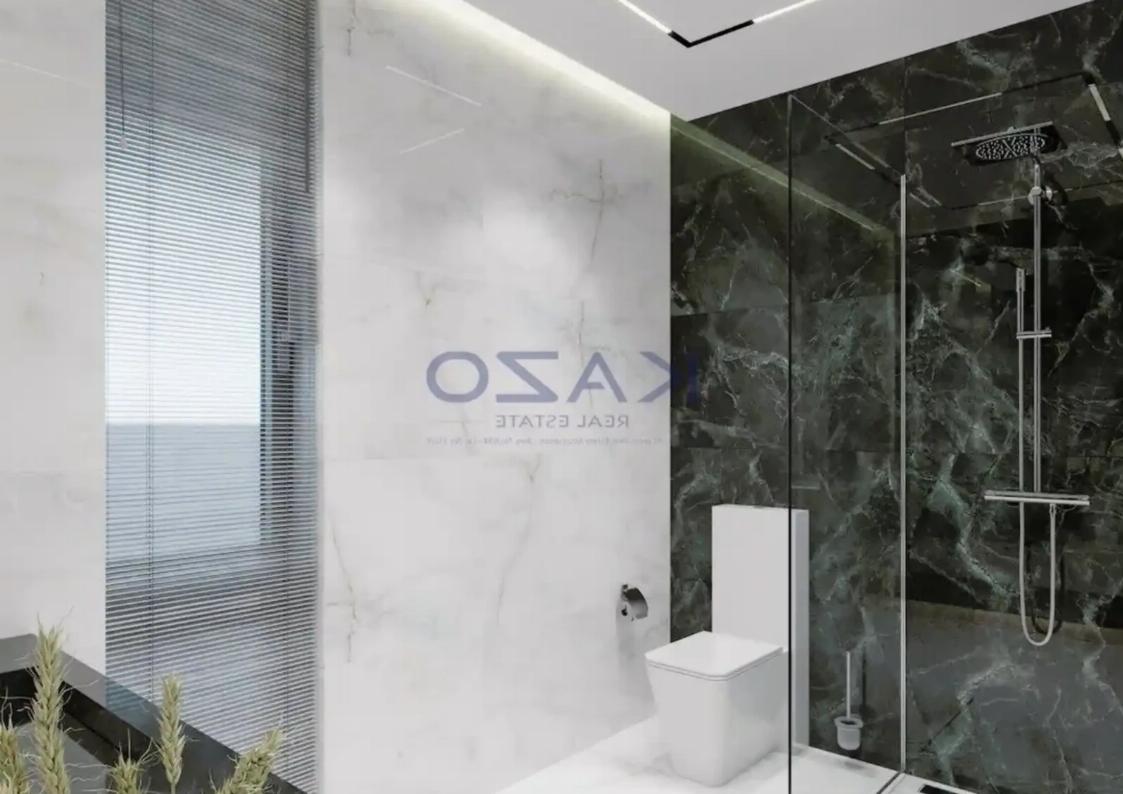

Parking spaces: Covered cars

Available from: 2024-10-25

Offered at: 850,000

Type: Penthouse

"""""Introducing a beautiful three bedroom penthouse apartment, available for sale in Agios Athanasios area. The property covers 110 sqm internal area, with 32 sqm covered veranda and 70 sqm uncovered veranda. The flat consists of a large living room, an open plan kitchen, three spacious and bright bedrooms, an en-suite shower, a shower room and a guest lavatory. It is situated on the third floor of a three-story building and comes with one covered parking space and a storage unit."""""...