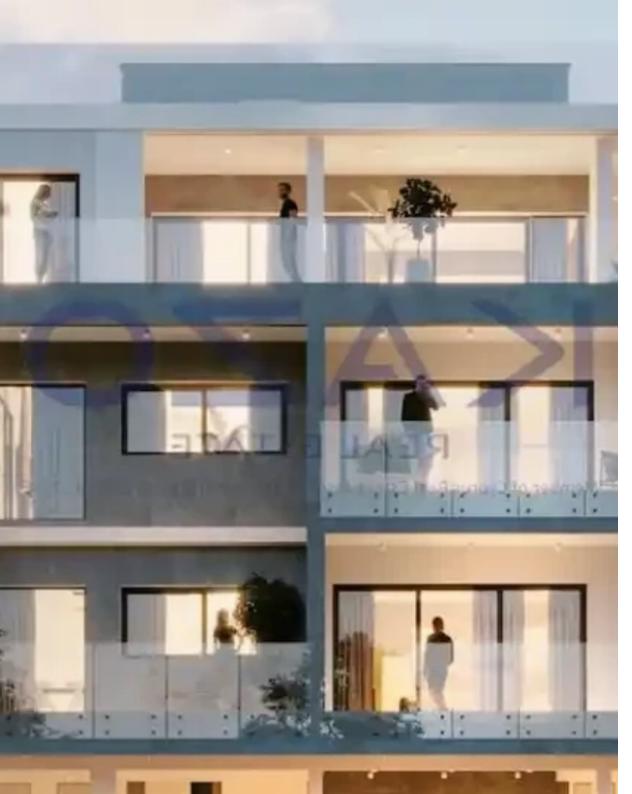

## 3-bedroom penthouse f?r s?le

Limassol, Panthea-Grammar-School-Agios-Athanasios-4105, Cyprus

**Offered at:** €850,000

**Estate ID:** 71728

**Ref:** ba5416708

NET internal area: 110

Bathrooms: 2

Bedrooms: 3

Parking spaces: Covered cars

Available from: 2024-10-25

Offered at: 850,000

Type: Penthouse

"""""Introducing a beautiful three bedroom penthouse apartment, available for sale in Agios Athanasios area. The property covers 110 sqm internal area, with 32 sqm covered veranda and 70 sqm uncovered veranda. The flat consists of a large living room, an open plan kitchen, three spacious and bright bedrooms, an en-suite shower, a shower room and a guest lavatory. It is situated on the third floor of a three-story building and comes with one covered parking space and a storage unit."""""...