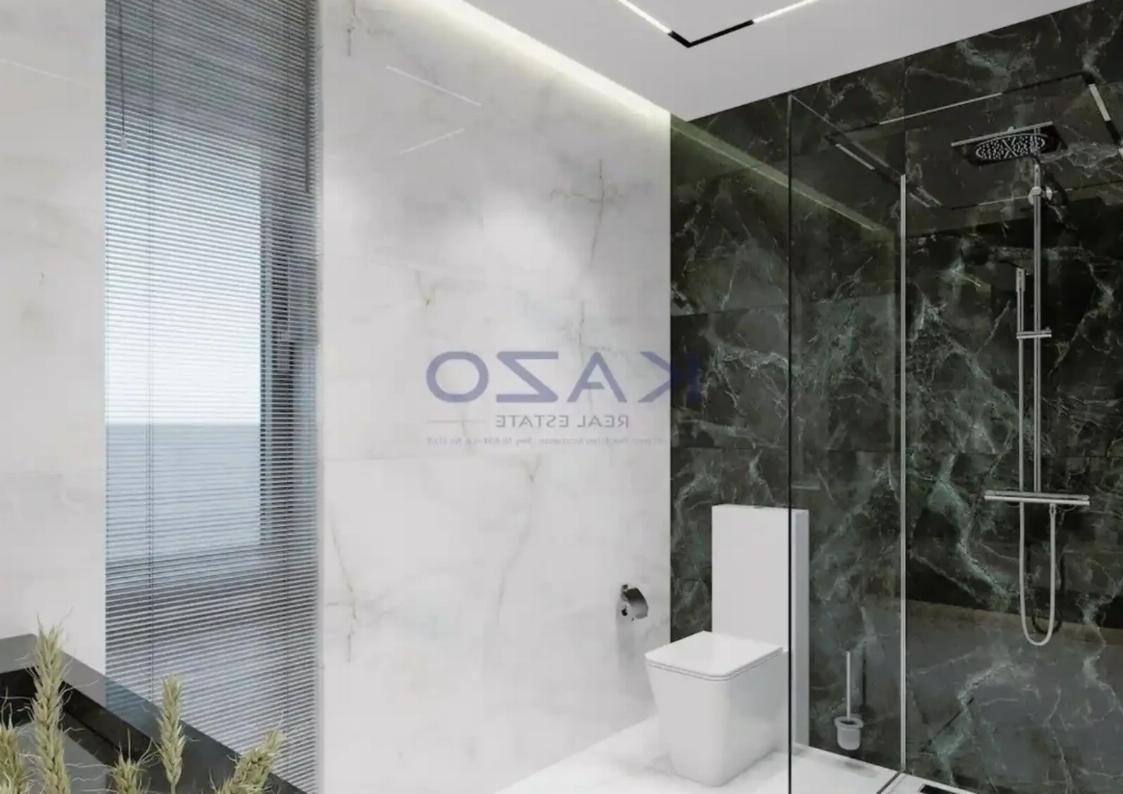

Parking spaces: Covered cars

Available from: 2024-10-25

Offered at: 390,000

Type: Apartment

""""Introducing a beautiful two bedroom apartment, available for sale in Agios Athanasios area. The property covers 76 sqm internal area, with 23 sqm covered veranda and 19 sqm uncovered veranda. The flat consists of a large living room, an open plan kitchen, two spacious and bright bedrooms, a shower room and a guest lavatory. It is situated on the first floor of a three-story building and comes with one covered parking space and a storage unit.""""...