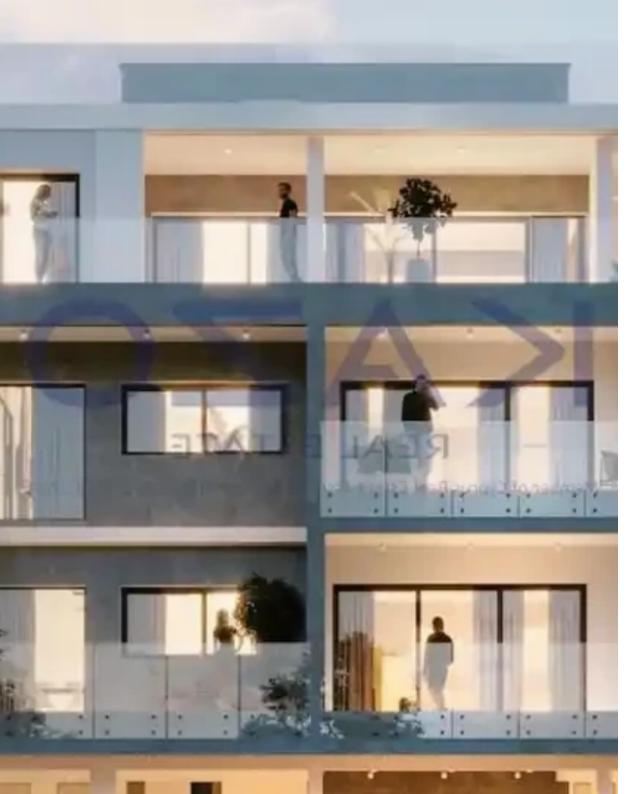

Parking spaces: Covered cars

Available from: 2024-10-25

Offered at: 390,000

Type: Apartment

""""Introducing a beautiful two bedroom apartment, available for sale in Agios Athanasios area. The property covers 76 sqm internal area, with 23 sqm covered veranda and 19 sqm uncovered veranda. The flat consists of a large living room, an open plan kitchen, two spacious and bright bedrooms, a shower room and a guest lavatory. It is situated on the first floor of a three-story building and comes with one covered parking space and a storage unit.""""...