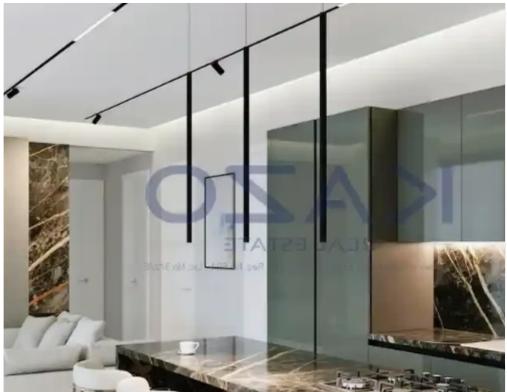

Parking spaces: Covered cars

Available from: 2024-10-25

Offered at: 390,000

Type: Apartment

""""Introducing a beautiful two bedroom apartment, available for sale in Agios Athanasios area. The property covers 76 sqm internal area, with 23 sqm covered veranda and 19 sqm uncovered veranda. The flat consists of a large living room, an open plan kitchen, two spacious and bright bedrooms, a shower room and a guest lavatory. It is situated on the first floor of a three-story building and comes with one covered parking space and a storage unit.""""...