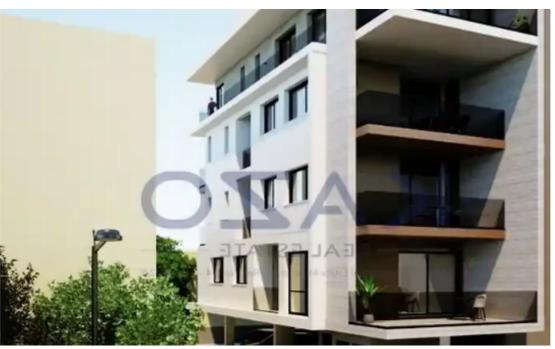

## 2-bedroom apartment f?r s?le

Limassol, Ims-School-Katholiki-3021 , Cyprus

**Offered at:** € 420,000

**Estate ID:** 71732

**Ref:** ba5416720

NET internal area: 83

Bathrooms: 2

Bedrooms: 2

Parking spaces: Covered cars

Available from: 2024-10-25

Offered at: 420,000

Type: **Apartmen**t

"""Discover a magnificent two bedroom flat, available in the heart of Limassol. The property covers 83 sqm internal area with 30 sqm covered veranda. It consists of a large living room, an open plan kitchen, two spacious bedrooms, an en-suite shower and the main shower room. It is situated on the second floor of a four-story building and comes with one covered parking space and a storage unit."""...