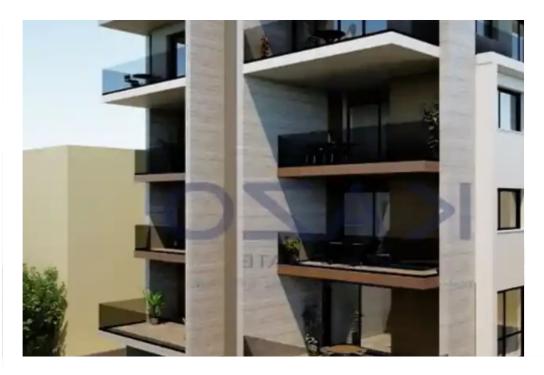

## 2-bedroom apartment f?r s?le

Limassol, Ims-School-Katholiki-3021 , Cyprus

**Offered at:** € 420,000

**Estate ID:** 71732

**Ref:** ba5416720

NET internal area: 83

Bathrooms: 2

Bedrooms: 2

Parking spaces: Covered cars

Available from: 2024-10-25

Offered at: 420,000

Type: **Apartmen**t

"""Discover a magnificent two bedroom flat, available in the heart of Limassol. The property covers 83 sqm internal area with 30 sqm covered veranda. It consists of a large living room, an open plan kitchen, two spacious bedrooms, an en-suite shower and the main shower room. It is situated on the second floor of a four-story building and comes with one covered parking space and a storage unit."""...