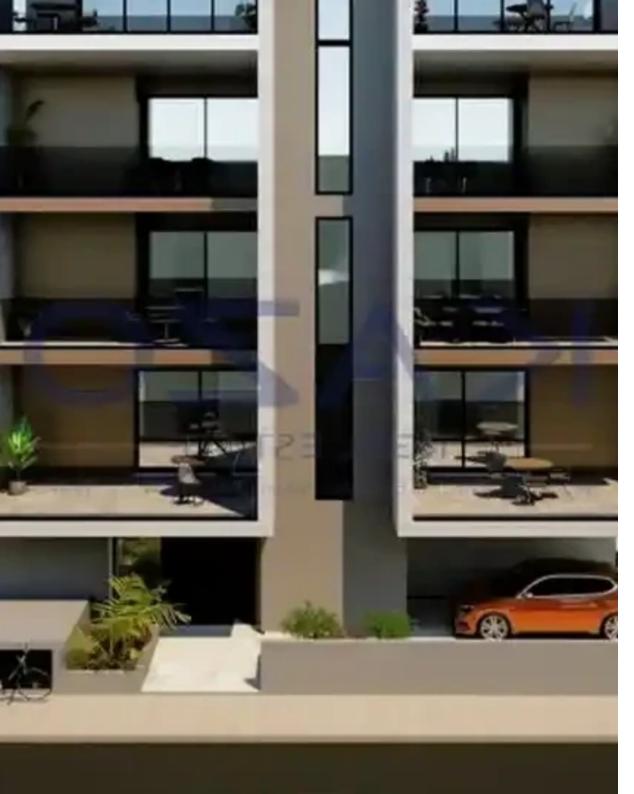

## 2-bedroom apartment f?r s?le

Limassol, Ims-School-Katholiki-3021 , Cyprus

**Offered at:** € 420,000

**Estate ID:** 71732

**Ref:** ba5416720

NET internal area: 83

Bathrooms: 2

Bedrooms: 2

Parking spaces: Covered cars

Available from: 2024-10-25

Offered at: 420,000

Type: **Apartmen**t

"""Discover a magnificent two bedroom flat, available in the heart of Limassol. The property covers 83 sqm internal area with 30 sqm covered veranda. It consists of a large living room, an open plan kitchen, two spacious bedrooms, an en-suite shower and the main shower room. It is situated on the second floor of a four-story building and comes with one covered parking space and a storage unit."""...