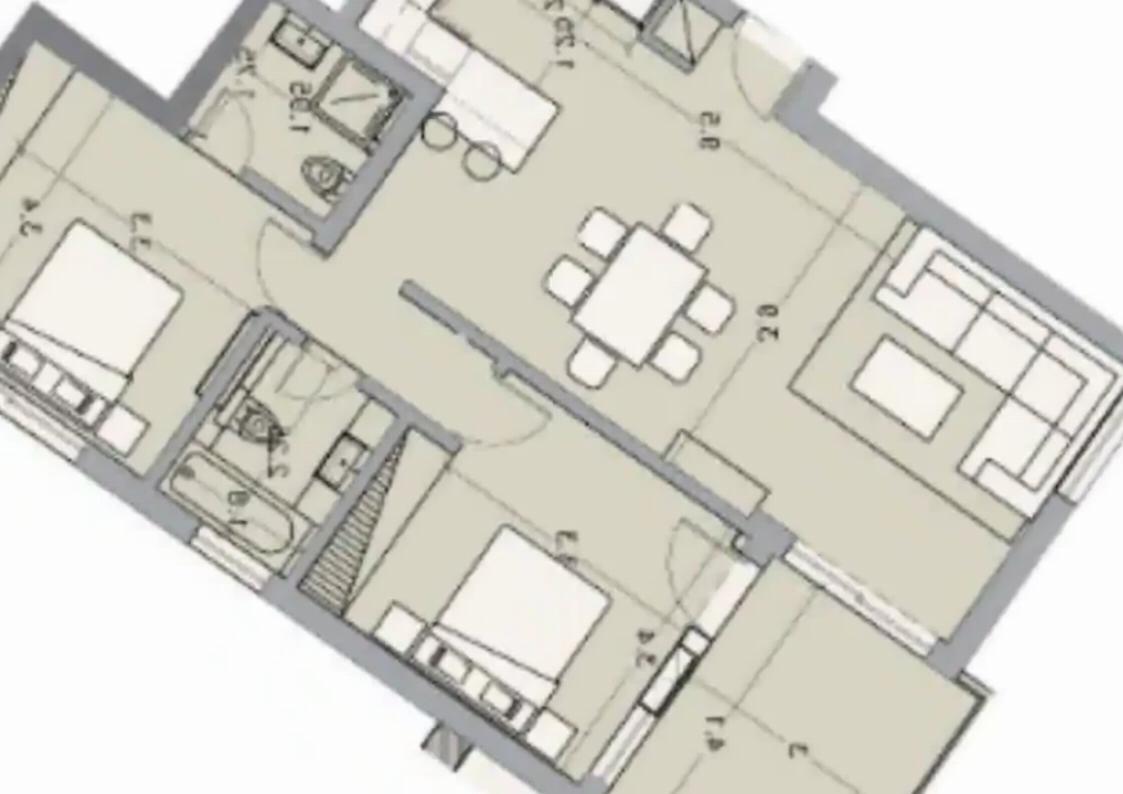

## 2-bedroom apartment f?r s?le

Limassol, Super-Home-Center-Timou-Prodromou-Mesa-Geitonia-4004 , Cyprus

Offered at: €599,000 Estate ID: 71762 Ref: ba5416827

"""""For sale 2 bedroom apartment in a gated complex of Limassol, in a quiet residential area of Germasoia. The well-thought-out layout of the complex provides convenient access to a communal swimming pool and recreation area, landscaped gardens and covered parking. The apartment has high ceilings, underfloor heating, air conditioning in every room, double glazing, high-quality plumbing from well-known European brands, high-security entrance doors. Proximity to the sea and popular tourist attractions ensures the reliability and profitability of the investment.""""""...