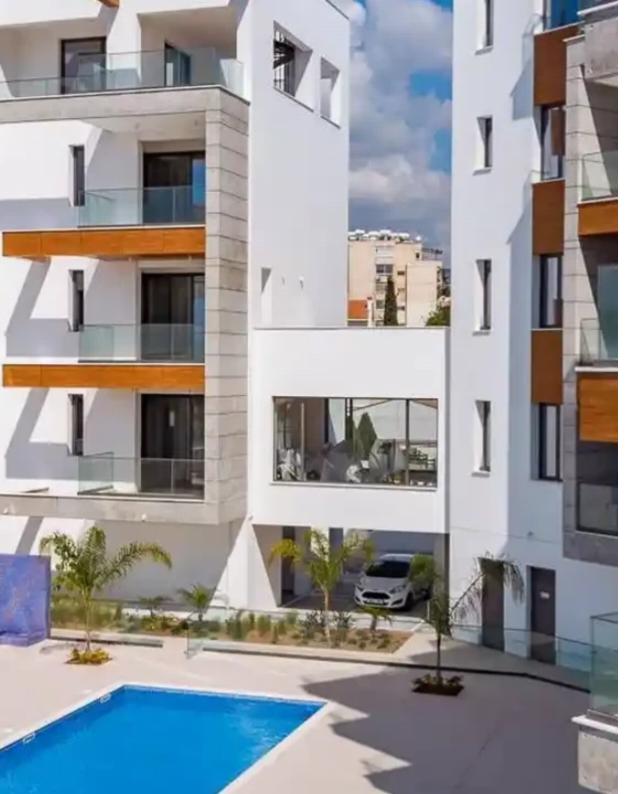

## 2-bedroom apartment f?r s?le

Limassol, Super-Home-Center-Timou-Prodromou-Mesa-Geitonia-4004 , Cyprus

Offered at: €599,000 Estate ID: 71762 Ref: ba5416827

"""""For sale 2 bedroom apartment in a gated complex of Limassol, in a quiet residential area of Germasoia. The well-thought-out layout of the complex provides convenient access to a communal swimming pool and recreation area, landscaped gardens and covered parking. The apartment has high ceilings, underfloor heating, air conditioning in every room, double glazing, high-quality plumbing from well-known European brands, high-security entrance doors. Proximity to the sea and popular tourist attractions ensures the reliability and profitability of the investment.""""""...