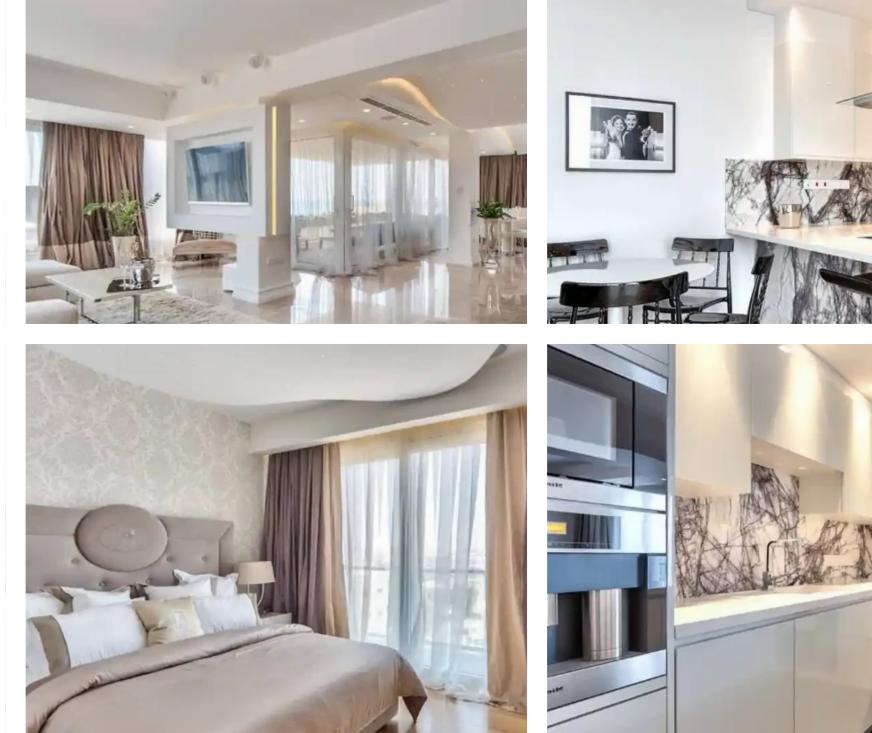

## 2-bedroom apartment f?r s?le

Limassol, Super-Home-Center-Timou-Prodromou-Mesa-Geitonia-4004 , Cyprus

Offered at: €599,000 Estate ID: 71762 Ref: ba5416827

"""""For sale 2 bedroom apartment in a gated complex of Limassol, in a quiet residential area of Germasoia. The well-thought-out layout of the complex provides convenient access to a communal swimming pool and recreation area, landscaped gardens and covered parking. The apartment has high ceilings, underfloor heating, air conditioning in every room, double glazing, high-quality plumbing from well-known European brands, high-security entrance doors. Proximity to the sea and popular tourist attractions ensures the reliability and profitability of the investment.""""""...