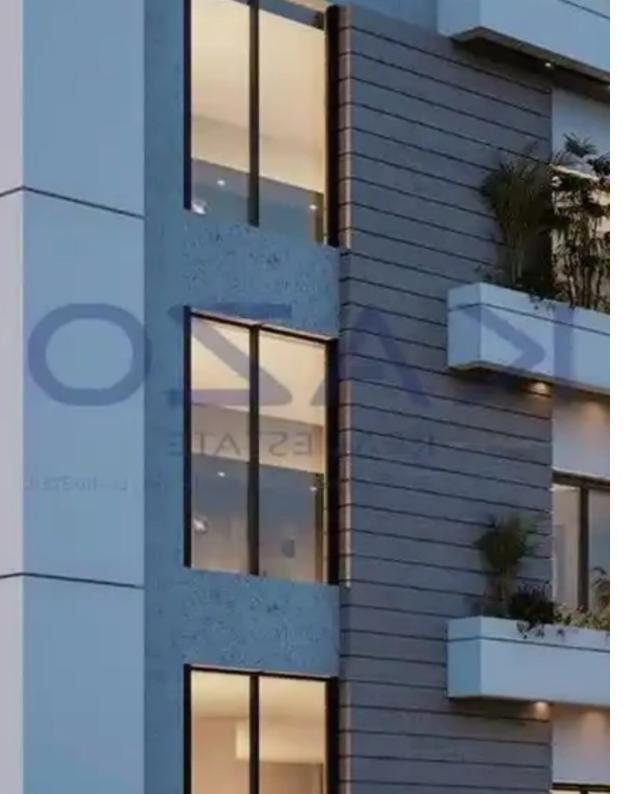

## 2-bedroom apartment f?r s?le

Limassol, Agia-Filaxeos-Ave-Petros-And-Pavlos-3086, Cyprus

Offered at: € 300,000 Estate ID: 71776 Ref: ba5416585

Type: **Apartment** 

"""Discover a lovely two bedroom apartment for sale, available in Petrou kai Pavlou. The property covers 81 sqm internal area and 16 sqm uncovered veranda. More specifically, it consists of a living room, an open plan kitchen, two spacious bedrooms, an en-suite shower and the main shower room. The flat is situated on the first floor of a three story building and comes with one covered parking space and a storage unit."""...