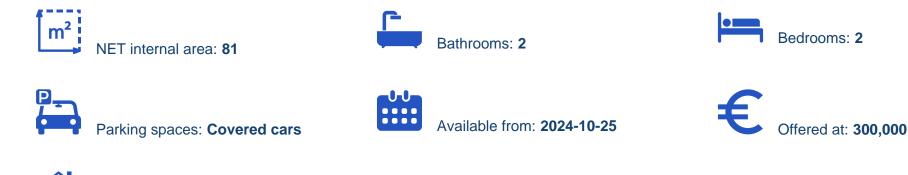

## 2-bedroom apartment f?r s?le

Limassol, Agia-Filaxeos-Ave-Petros-And-Pavlos-3086, Cyprus

Offered at: € 300,000 Estate ID: 71776 Ref: ba5416585

Type: **Apartment** 

"""Discover a lovely two bedroom apartment for sale, available in Petrou kai Pavlou. The property covers 81 sqm internal area and 16 sqm uncovered veranda. More specifically, it consists of a living room, an open plan kitchen, two spacious bedrooms, an en-suite shower and the main shower room. The flat is situated on the first floor of a three story building and comes with one covered parking space and a storage unit."""...