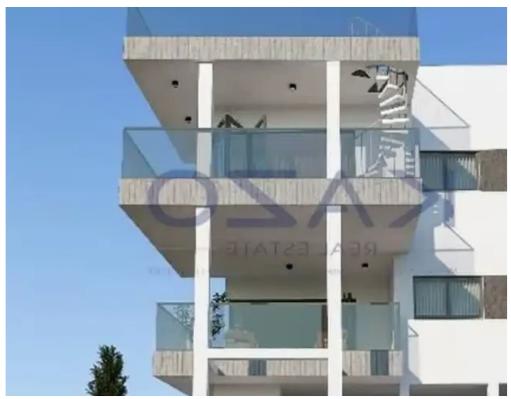

## 2-bedroom apartment f?r s?le

Limassol, Super-Home-Center-Timou-Prodromou-Mesa-Geitonia-4004, Cyprus

**Offered at:** €330,000

**Estate ID:** 71782

**Ref:** ba5416579

NET internal area: 88

Bathrooms: 2

Bedrooms: 2

Parking spaces: Covered cars

Available from: 2024-10-25

Offered at: **330,000** 

Type: Apartment

"""Discover a majestic two-bedroom ground-floor apartment, available for sale in Panorea, Germasogeia. The property covers 88 sqm internal area with 53 sqm veranda and 58 sqm of a private roof garden. It consists of a living room, an open-plan kitchen, two spacious and bright bedrooms, an en-suite shower, and the main shower. The flat is situated on the ground floor of a two-story building and comes with one covered parking space and a storage unit."""...