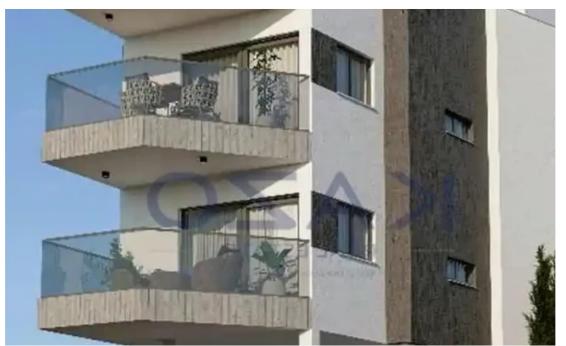

## 2-bedroom apartment f?r s?le

Limassol, Super-Home-Center-Timou-Prodromou-Mesa-Geitonia-4004, Cyprus

**Offered at:** €330,000

**Estate ID:** 71782

**Ref:** ba5416579

NET internal area: 88

Bathrooms: 2

Bedrooms: 2

Parking spaces: Covered cars

Available from: 2024-10-25

Offered at: **330,000** 

Type: Apartment

"""Discover a majestic two-bedroom ground-floor apartment, available for sale in Panorea, Germasogeia. The property covers 88 sqm internal area with 53 sqm veranda and 58 sqm of a private roof garden. It consists of a living room, an open-plan kitchen, two spacious and bright bedrooms, an en-suite shower, and the main shower. The flat is situated on the ground floor of a two-story building and comes with one covered parking space and a storage unit."""...