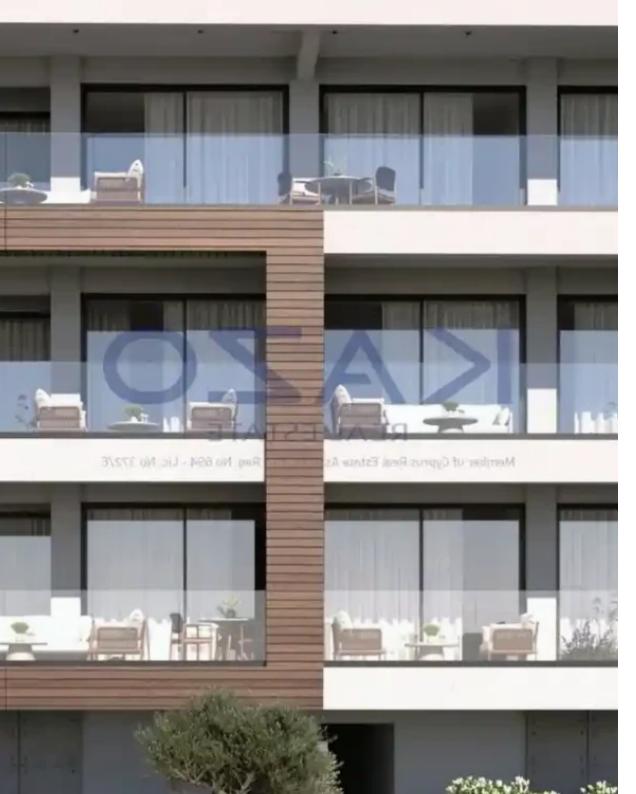

## 2-bedroom apartment f?r s?le

Limassol, Linopetra-School-Agios-Stylianos-Agios-Athanasios-4102, Cyprus

Offered at: €495,000 Estate ID: 71783 Ref: ba5416582

""""Discover a unique two bedroom apartment, available for sale in Linopetra area. The flat covers 85 sqm internal area, 23 sqm covered veranda and 22 sqm uncovered veranda. More specifically, it consists of a living room, an open plan kitchen, two spacious bedrooms and two shower rooms. The property is situated on the first floor of a three-story building and comes with one covered parking space and a storage unit.""""...