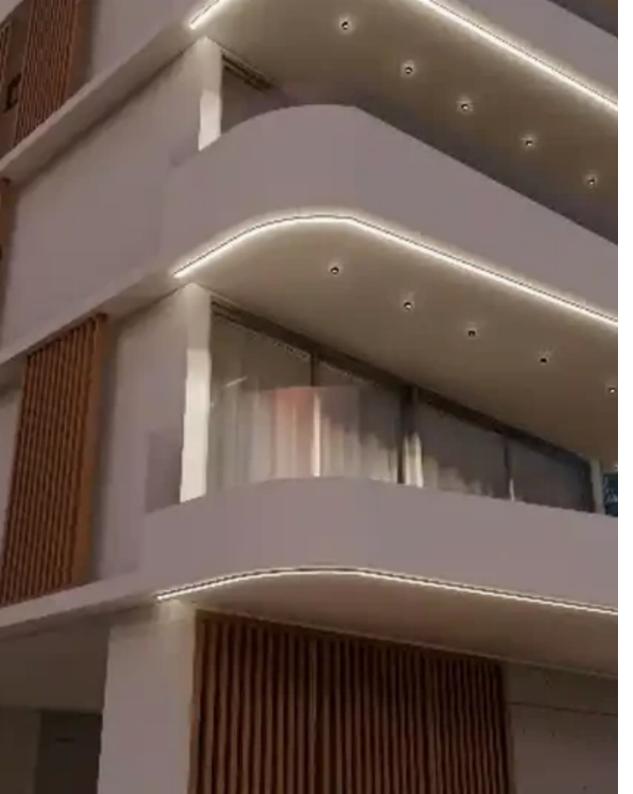

Parking spaces: Covered cars

Available from: 2024-10-25

Offered at: 185,000

Type: Apartment

apartments. All apartments in the complex are made using high quality materials, have a modern and functional design. The apartments offer cozy bedrooms, a spacious kitchen-living room, verandas. Each apartment has a supply for the installation of air conditioners, electric heating, thermal aluminum windows and balcony doors, solar panels, built-in wardrobes are installed in the bedrooms. Each apartment in the complex has a covered parking space, a storage room, and an elevator in the building. The complex is located in an area with developed infrastru...