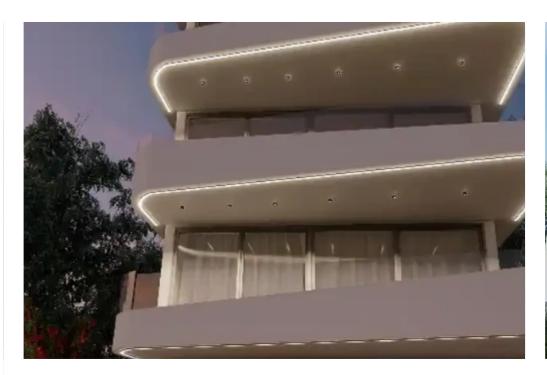

Parking spaces: Covered cars

Available from: 2024-10-25

Offered at: 185,000

Type: Apartment

apartments. All apartments in the complex are made using high quality materials, have a modern and functional design. The apartments offer cozy bedrooms, a spacious kitchen-living room, verandas. Each apartment has a supply for the installation of air conditioners, electric heating, thermal aluminum windows and balcony doors, solar panels, built-in wardrobes are installed in the bedrooms. Each apartment in the complex has a covered parking space, a storage room, and an elevator in the building. The complex is located in an area with developed infrastru...