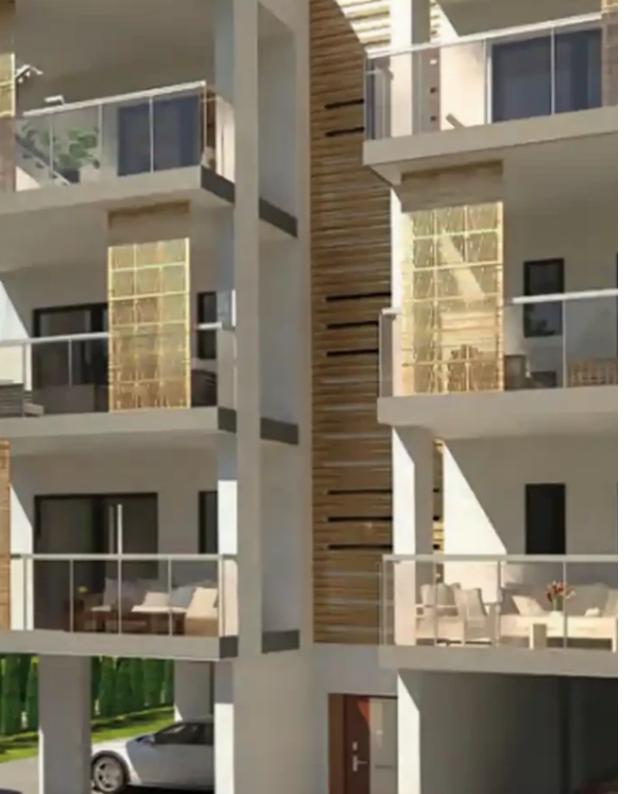

Type: Space

penthouses with a private roof garden • 4x 1-bedroom • 3x 2-bedroom • Sold in turnkey condition incl. furniture and appliances • Underfloor heating • A/C • PV panels • Three phase electricity • Video intercom • 1 Covered parking per apartment • 1 Storage unit per apartment • Grohe sanitaryware • Estimated delivery: Dec '24 • VAT exempt • Good yield potential Dimensions: • Total covered: 561.7m² • Plot: 535m² This small residential building is situated in a peaceful, family-friendly nook of Zakaki. The site...