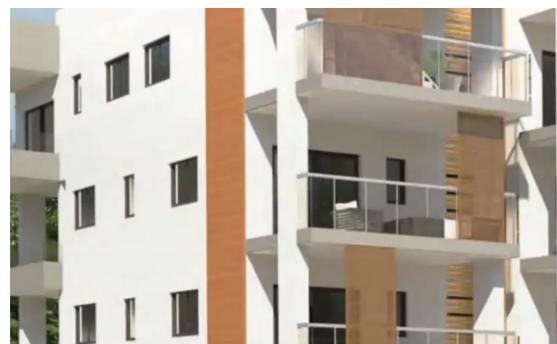

Type: Space

penthouses with a private roof garden • 4x 1-bedroom • 3x 2-bedroom • Sold in turnkey condition incl. furniture and appliances • Underfloor heating • A/C • PV panels • Three phase electricity • Video intercom • 1 Covered parking per apartment • 1 Storage unit per apartment • Grohe sanitaryware • Estimated delivery: Dec '24 • VAT exempt • Good yield potential Dimensions: • Total covered: 561.7m² • Plot: 535m² This small residential building is situated in a peaceful, family-friendly nook of Zakaki. The site...