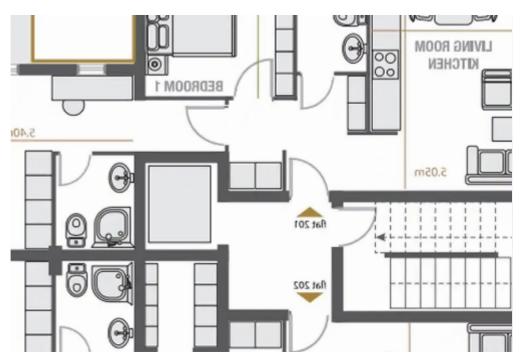

Type: Space

penthouses with a private roof garden • 4x 1-bedroom • 3x 2-bedroom • Sold in turnkey condition incl. furniture and appliances • Underfloor heating • A/C • PV panels • Three phase electricity • Video intercom • 1 Covered parking per apartment • 1 Storage unit per apartment • Grohe sanitaryware • Estimated delivery: Dec '24 • VAT exempt • Good yield potential Dimensions: • Total covered: 561.7m² • Plot: 535m² This small residential building is situated in a peaceful, family-friendly nook of Zakaki. The site...