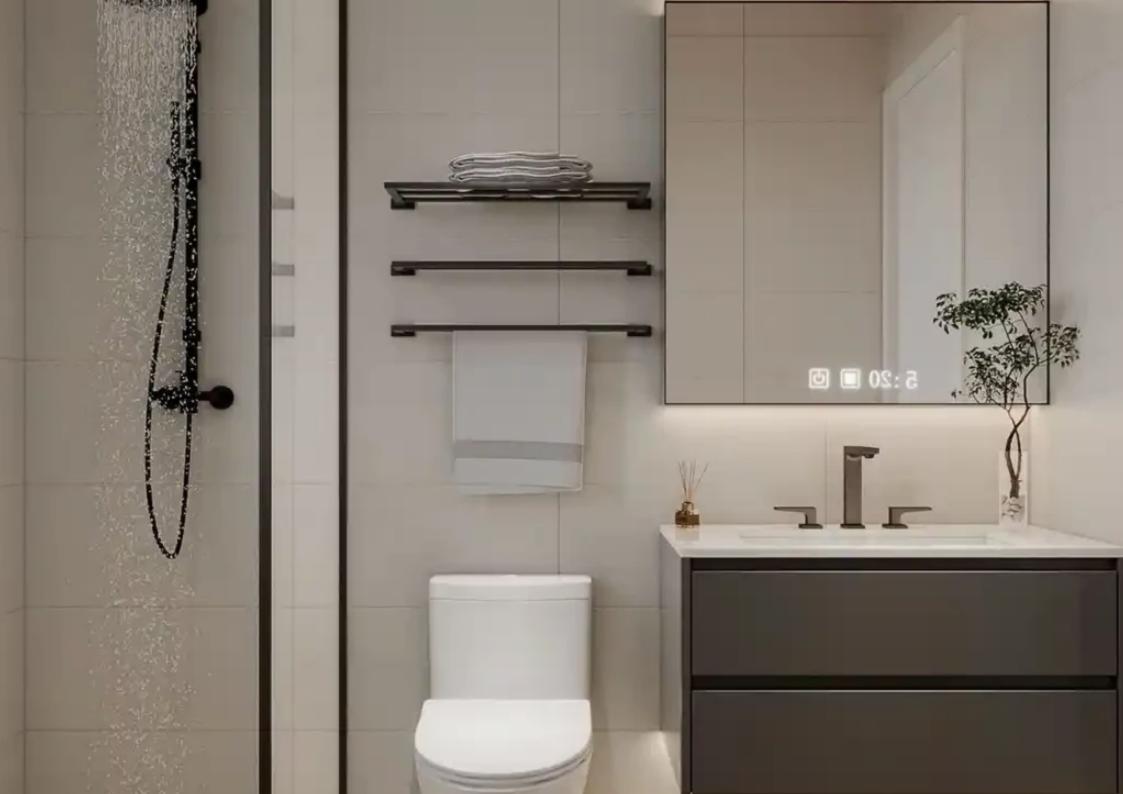

Type: Space

penthouses with a private roof garden • 4x 1-bedroom • 3x 2-bedroom • Sold in turnkey condition incl. furniture and appliances • Underfloor heating • A/C • PV panels • Three phase electricity • Video intercom • 1 Covered parking per apartment • 1 Storage unit per apartment • Grohe sanitaryware • Estimated delivery: Dec '24 • VAT exempt • Good yield potential Dimensions: • Total covered: 561.7m² • Plot: 535m² This small residential building is situated in a peaceful, family-friendly nook of Zakaki. The site...