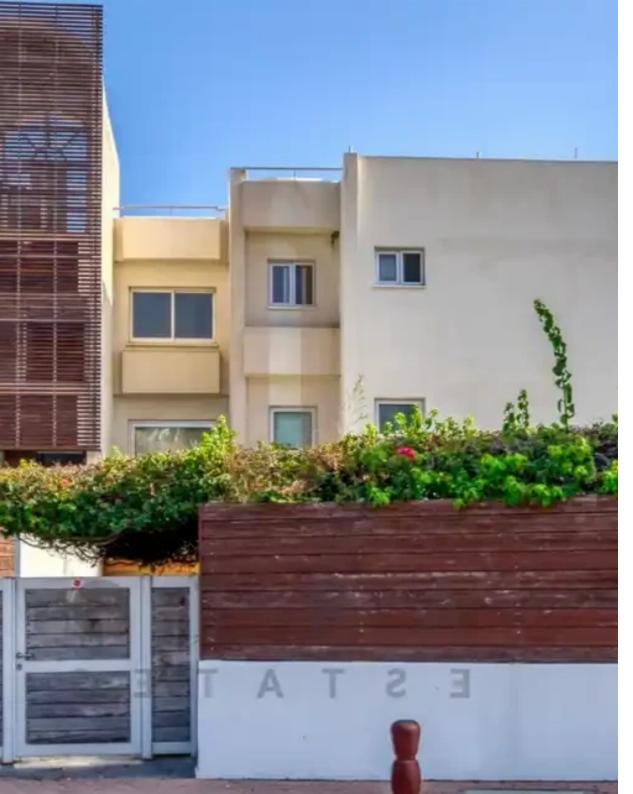

## Building, residential building, limassol, pyrgos, 600m<sup>2</sup>

Limassol, Church-Agios-Nikolaos-3096, Cyprus

**Offered at:** €4,400,000

**Estate ID:** 71813

**Ref:** ba5316816

Key features of the building are as follows: Total Covered Area: 600 square meters, with an additional 60 square meters of potential expansion on a third floor. Total Covered Verandas: 25 square meters, offering ample outdoor space with shelter. Total Uncovered Verandas: 50 square meters, providing more open, outdoor space for relaxation or entertainment. Parking Spaces: The property includes 4 designated parking spots. Mixed-Use Building: The building is divided into both residential and commercial spaces, with 38% residential use...