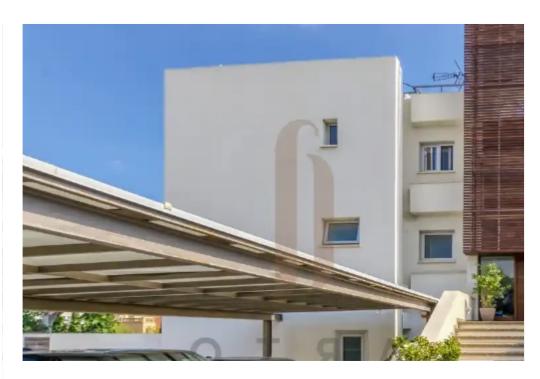

## Building, residential building, limassol, pyrgos, 600m<sup>2</sup>

Limassol, Church-Agios-Nikolaos-3096, Cyprus

**Offered at:** €4,400,000

**Estate ID:** 71813

**Ref:** ba5316816

Key features of the building are as follows: Total Covered Area: 600 square meters, with an additional 60 square meters of potential expansion on a third floor. Total Covered Verandas: 25 square meters, offering ample outdoor space with shelter. Total Uncovered Verandas: 50 square meters, providing more open, outdoor space for relaxation or entertainment. Parking Spaces: The property includes 4 designated parking spots. Mixed-Use Building: The building is divided into both residential and commercial spaces, with 38% residential use...