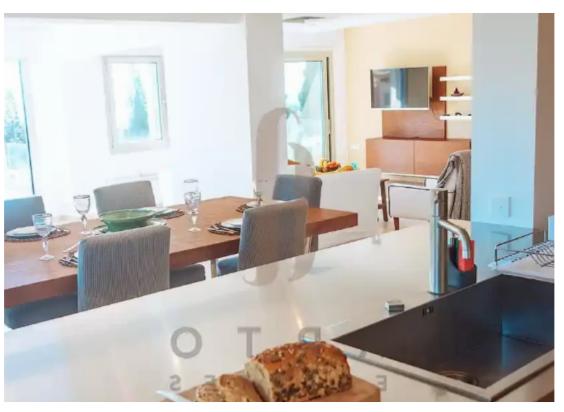

## Building, residential building, limassol, pyrgos, 600m<sup>2</sup>

Limassol, Church-Agios-Nikolaos-3096, Cyprus

**Offered at:** €4,400,000

**Estate ID:** 71813

**Ref:** ba5316816

Key features of the building are as follows: Total Covered Area: 600 square meters, with an additional 60 square meters of potential expansion on a third floor. Total Covered Verandas: 25 square meters, offering ample outdoor space with shelter. Total Uncovered Verandas: 50 square meters, providing more open, outdoor space for relaxation or entertainment. Parking Spaces: The property includes 4 designated parking spots. Mixed-Use Building: The building is divided into both residential and commercial spaces, with 38% residential use...