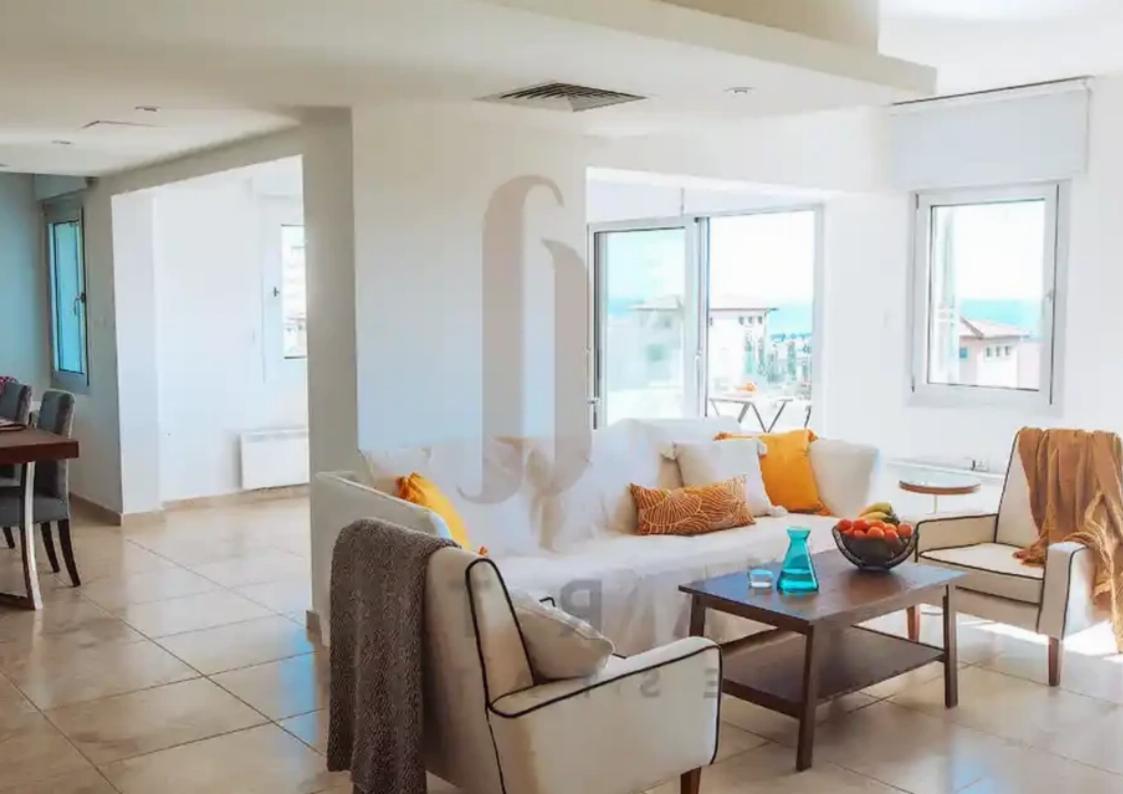

## Building, residential building, limassol, pyrgos, 600m<sup>2</sup>

Limassol, Church-Agios-Nikolaos-3096, Cyprus

**Offered at:** €4,400,000

**Estate ID:** 71813

**Ref:** ba5316816

Key features of the building are as follows: Total Covered Area: 600 square meters, with an additional 60 square meters of potential expansion on a third floor. Total Covered Verandas: 25 square meters, offering ample outdoor space with shelter. Total Uncovered Verandas: 50 square meters, providing more open, outdoor space for relaxation or entertainment. Parking Spaces: The property includes 4 designated parking spots. Mixed-Use Building: The building is divided into both residential and commercial spaces, with 38% residential use...