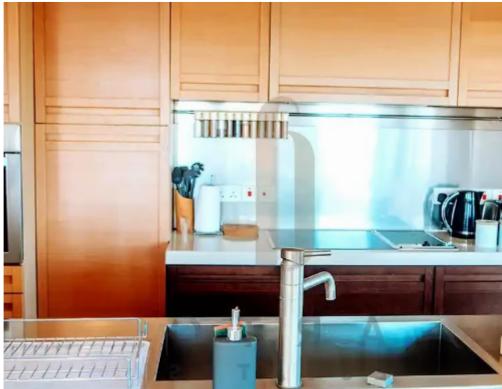

## Building, residential building, limassol, pyrgos, 600m<sup>2</sup>

Limassol, Church-Agios-Nikolaos-3096, Cyprus

**Offered at:** €4,400,000

**Estate ID:** 71813

**Ref:** ba5316816

Key features of the building are as follows: Total Covered Area: 600 square meters, with an additional 60 square meters of potential expansion on a third floor. Total Covered Verandas: 25 square meters, offering ample outdoor space with shelter. Total Uncovered Verandas: 50 square meters, providing more open, outdoor space for relaxation or entertainment. Parking Spaces: The property includes 4 designated parking spots. Mixed-Use Building: The building is divided into both residential and commercial spaces, with 38% residential use...