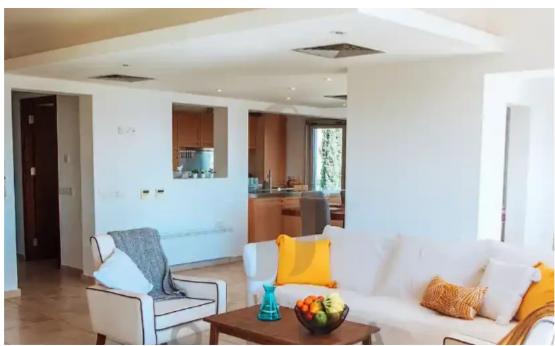

## Building, residential building, limassol, pyrgos, 600m<sup>2</sup>

Limassol, Church-Agios-Nikolaos-3096, Cyprus

**Offered at:** €4,400,000

**Estate ID:** 71813

**Ref:** ba5316816

Key features of the building are as follows: Total Covered Area: 600 square meters, with an additional 60 square meters of potential expansion on a third floor. Total Covered Verandas: 25 square meters, offering ample outdoor space with shelter. Total Uncovered Verandas: 50 square meters, providing more open, outdoor space for relaxation or entertainment. Parking Spaces: The property includes 4 designated parking spots. Mixed-Use Building: The building is divided into both residential and commercial spaces, with 38% residential use...