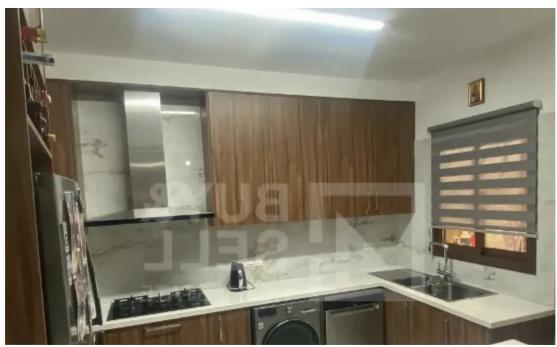

## Building with 3 houses in mesa geitonia area

Limassol, Panthea-Mesa-Geitonia-4007, Cyprus

**Offered at:** €850,000

**Estate ID:** 71820

**Ref:** ba5486253

Available from: 2024-10-25

Year of build: 2009

area 143 sqm. • 1 Bedroom House with internal area of 70sqm approx. (Ground Floor) • 3 bedrooms House with covered area of 107sqm approx. (First Floor) • 3 bedroom House with covered area of 104 sqm approx. (Second floor) • Year of build: 2009 the ground floor and 1st floor. 2015 the second floor. 1 or 2 Covered Parking places. Title Deed Available. Call us to arrange a viewing! (A.N.)