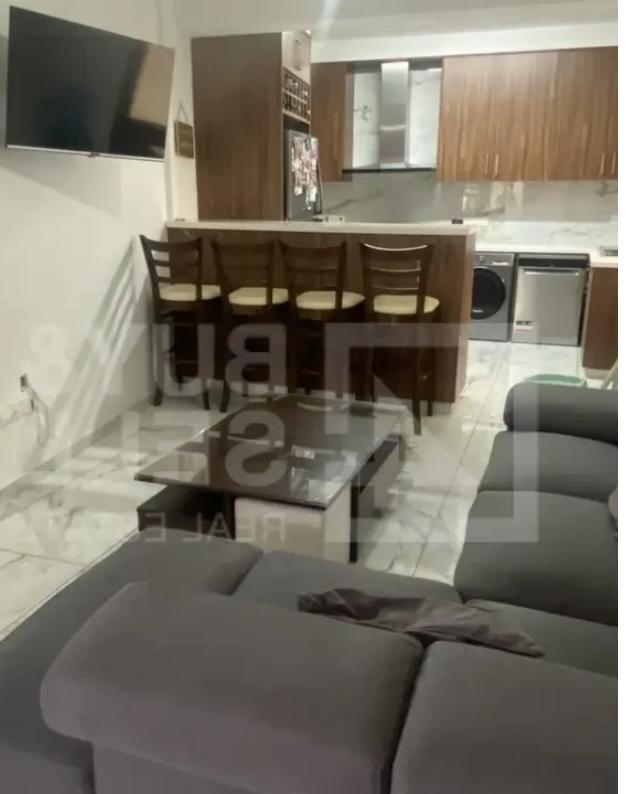

## Building with 3 houses in mesa geitonia area

Limassol, Panthea-Mesa-Geitonia-4007, Cyprus

**Offered at:** €850,000

**Estate ID:** 71820

**Ref:** ba5486253

Available from: 2024-10-25

Year of build: 2009

area 143 sqm. • 1 Bedroom House with internal area of 70sqm approx. (Ground Floor) • 3 bedrooms House with covered area of 107sqm approx. (First Floor) • 3 bedroom House with covered area of 104 sqm approx. (Second floor) • Year of build: 2009 the ground floor and 1st floor. 2015 the second floor. 1 or 2 Covered Parking places. Title Deed Available. Call us to arrange a viewing! (A.N.)