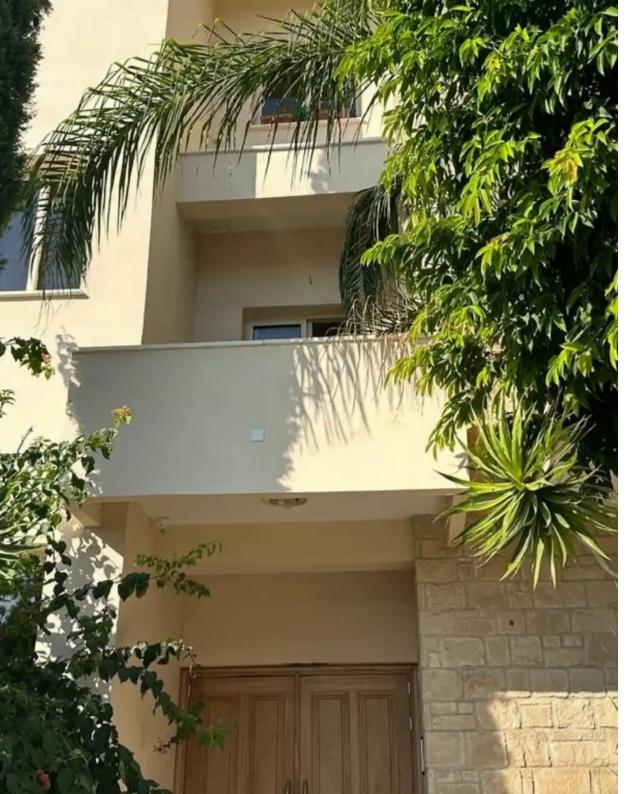

## Tow floor building close to tsirion stadium

Limassol, Agios-Panteleimon-School-Agia-Phyla-Agia-Fylaxis-3116, Cyprus

**Offered at:** €1,500,000

**Estate ID:** 71830

**Ref:** ba5433950

Available from: 2024-10-25

Year of build: 2015

"""Available 2 floors building in Agia fyla area close to all amenities Building is consists of two whole floor apartments five and four bedrooms On the first and on the Second floor ( 250 sq meters each flat ) On a ground floor there is another 2 flats which consist of two bedrooms 110 sq meters and three bedroom's 140 square meters It has also 500 sq meters storage in the basement Please contact me for more photos/ details/ and viewing Maria""...