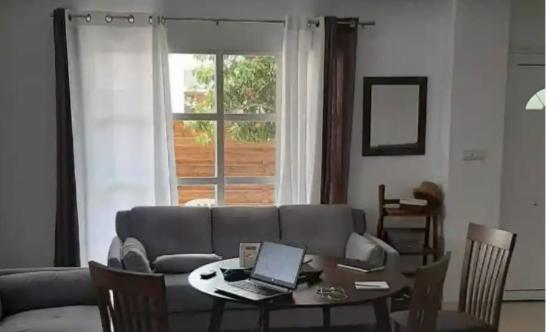

## **Residential building**

Limassol, Lyceum-Petros-And-Pavlos-3085, Cyprus

Offered at: €1,400,000 Estate ID: 71832 Ref: ba4878942

""""""This beautiful building has been renovated completely recently, all pipes, solar panels, electricity plugs,water pipes, inside and outside full renovation. The building consists of 3 floors plus a basement apt. Each floor consists of a 2 bedroom apt with large kitchen including all appliances, open plan living and dining room area ,2 large bedrooms with fitted wardrobes 1 bathroom with shower. Water pressure system throughout building, solar panels throughout the building Each apartment is : 95 m2 covered area Ground Floor apt: 100 m2 covered area Patios of Ground floor apt: 100m2 Each apartments have 3 verrandas with unobstructive views. No Parking, all tenants park on the...