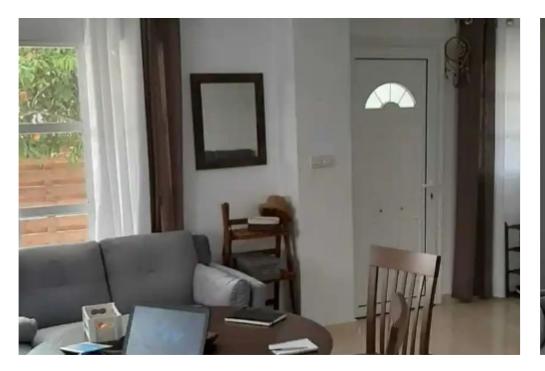

## **Residential building**

Limassol, Lyceum-Petros-And-Pavlos-3085, Cyprus

Offered at: €1,400,000 Estate ID: 71832 Ref: ba4878942

""""""This beautiful building has been renovated completely recently, all pipes, solar panels, electricity plugs,water pipes, inside and outside full renovation. The building consists of 3 floors plus a basement apt. Each floor consists of a 2 bedroom apt with large kitchen including all appliances, open plan living and dining room area ,2 large bedrooms with fitted wardrobes 1 bathroom with shower. Water pressure system throughout building, solar panels throughout the building Each apartment is : 95 m2 covered area Ground Floor apt: 100 m2 covered area Patios of Ground floor apt: 100m2 Each apartments have 3 verrandas with unobstructive views. No Parking, all tenants park on the...