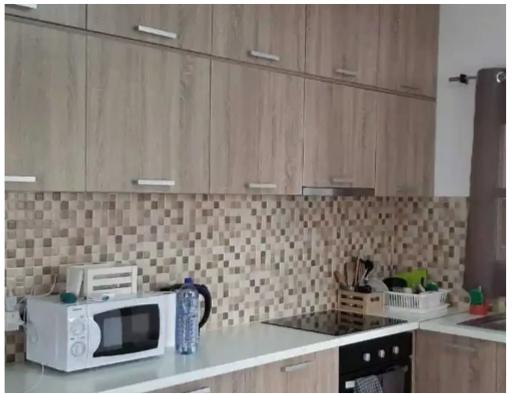

## **Residential building**

Limassol, Lyceum-Petros-And-Pavlos-3085, Cyprus

Offered at: €1,400,000 Estate ID: 71832 Ref: ba4878942

""""""This beautiful building has been renovated completely recently, all pipes, solar panels, electricity plugs,water pipes, inside and outside full renovation. The building consists of 3 floors plus a basement apt. Each floor consists of a 2 bedroom apt with large kitchen including all appliances, open plan living and dining room area ,2 large bedrooms with fitted wardrobes 1 bathroom with shower. Water pressure system throughout building, solar panels throughout the building Each apartment is : 95 m2 covered area Ground Floor apt: 100 m2 covered area Patios of Ground floor apt: 100m2 Each apartments have 3 verrandas with unobstructive views. No Parking, all tenants park on the...