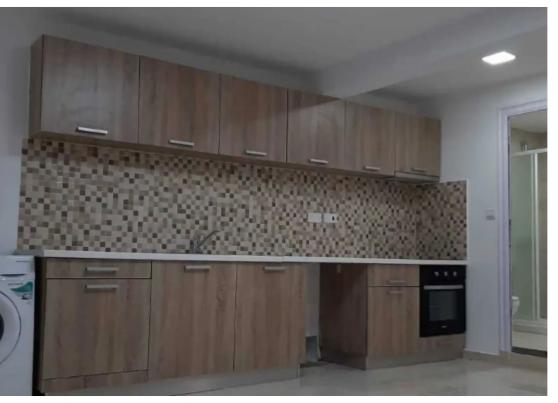

## **Residential building**

Limassol, Lyceum-Petros-And-Pavlos-3085, Cyprus

Offered at: €1,400,000 Estate ID: 71832 Ref: ba4878942

""""""This beautiful building has been renovated completely recently, all pipes, solar panels, electricity plugs,water pipes, inside and outside full renovation. The building consists of 3 floors plus a basement apt. Each floor consists of a 2 bedroom apt with large kitchen including all appliances, open plan living and dining room area ,2 large bedrooms with fitted wardrobes 1 bathroom with shower. Water pressure system throughout building, solar panels throughout the building Each apartment is : 95 m2 covered area Ground Floor apt: 100 m2 covered area Patios of Ground floor apt: 100m2 Each apartments have 3 verrandas with unobstructive views. No Parking, all tenants park on the...