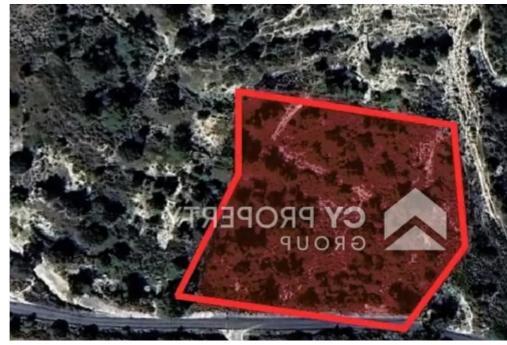

## CY PROPERTY GROUP



## Agricultural land 5732 m<sup>2</sup>

Larnaka, Psevdas-7649, Cyprus

Offered at: € 80,000 Estate ID: 71837 Ref: ba5494859







"Field in Psevdas community of Larnaca district. It is situated at a distance approximately 750 meters southeast of the community center and approximately 710 meters southwest of Psevdas community stadium. It has a regular shape with an inclined surface and it abuts onto a registered road along its southwestern boundary with frontage of approximately 25 meters. It is worth noting that the property is approximately 240 meters west from the nearest residential zone of the Community. The property falls within the Protection Zone Z1, having a building density of 6%.""...

## **Estate on map:**