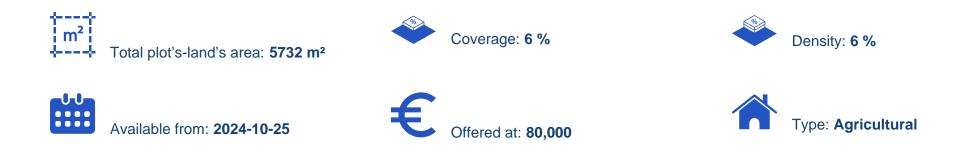

## Agricultural land 5732 m<sup>2</sup>

Larnaka, Psevdas-7649, Cyprus

Offered at: € 80,000 Estate ID: 71837 Ref: ba5494859

"Field in Psevdas community of Larnaca district. It is situated at a distance approximately 750 meters southeast of the community center and approximately 710 meters southwest of Psevdas community stadium. It has a regular shape with an inclined surface and it abuts onto a registered road along its southwestern boundary with frontage of approximately 25 meters. It is worth noting that the property is approximately 240 meters west from the nearest residential zone of the Community. The property falls within the Protection Zone Z1, having a building density of 6%.""...