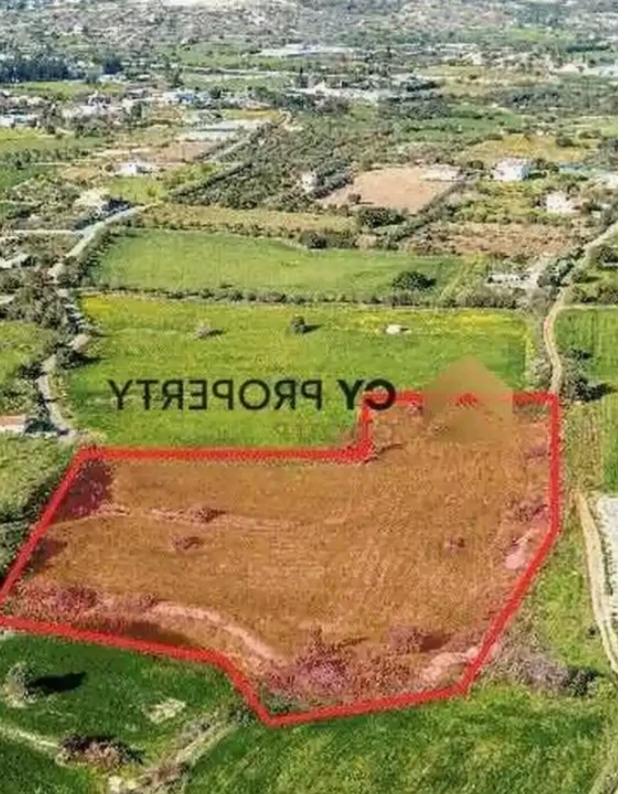

## (Share) Agricultural land 13284 m<sup>2</sup>

Larnaka, Kalavasos-7733, Cyprus

**Offered at:** €75,000

**Estate ID:** 71838

**Ref:** ba5020500

Total plot's-land's area: 13284 m²

Coverage: 6 %

Density: 6 %

Available from: 2024-10-25

Offered at: **75,00**0

Гуре: **Agricultura**l

""Agricultural ½ undivided share of a field for sale, which corresponds to an area of approximately 6,642 sqm, in Kalavasos community of Larnaca district. It is situated approximately 2.7 km northwest of the Zigi community centre and approximately 1.1 km northwest of Nicosia- Limassol highway. It has a regular shape and an even flat surface area. It abuts onto a public registered road along its southern and northern boundary with total frontage of approximately 113 meters. The property falls within the Protection Zone Z1, having a building density of 6%. It is worth noting that the property abuts the ??? (Activity Support Zone) zone on its southern boundary. It is noted that the pro...