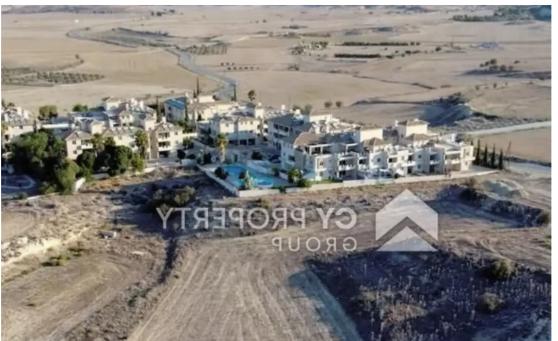

## Residential land 5352 m<sup>2</sup>

Larnaka, Tersefanou-7562, Cyprus

Offered at: €205,000 Estate ID: 71840 Ref: ba5494540

"""Residential field in Tersefanou community of Larnaca district. It is situated at a distance approximately 460 meters southwest of the community centre and 700 meters north of Tersefanou Primary school. It has an irregular shape with an inclined surface and itis landlocked. The property is located approximately 25 meters east of the nearest registered road. It lies within residential Town Planning Zone ?2 which allows for the development of a twostorey building with a building factor of 90%. It is also suitable for plot separation or a residential development."""...