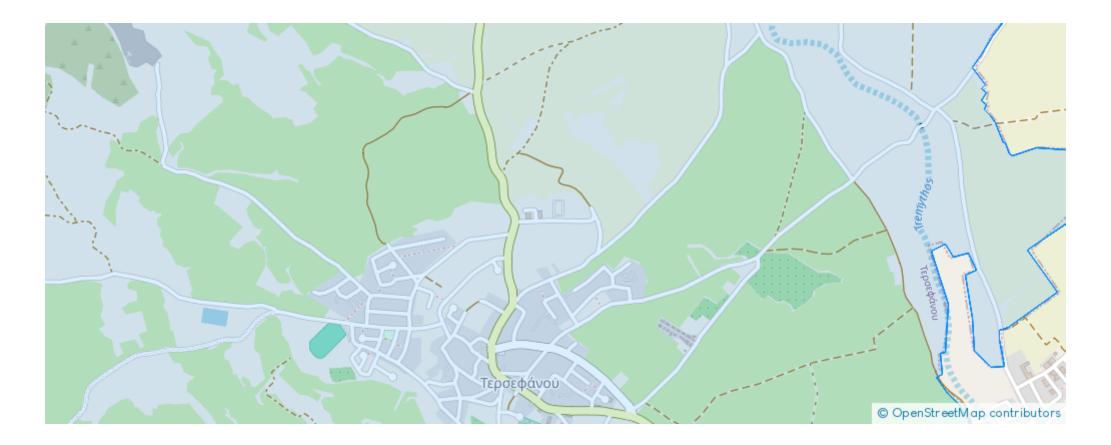

## CY-PROPERT GROUP

## Residential land 5352 m<sup>2</sup>

Larnaka, Tersefanou-7562, Cyprus

Offered at: €205,000 Estate ID: 71840 Ref: ba5494540









"""Residential field in Tersefanou community of Larnaca district. It is situated at a distance approximately 460 meters southwest of the community centre and 700 meters north of Tersefanou Primary school. It has an irregular shape with an inclined surface and itis landlocked. The property is located approximately 25 meters east of the nearest registered road. It lies within residential Town Planning Zone ?2 which allows for the development of a twostorey building with a building factor of 90%. It is also suitable for plot separation or a residential development."""...

## **Estate on map:**