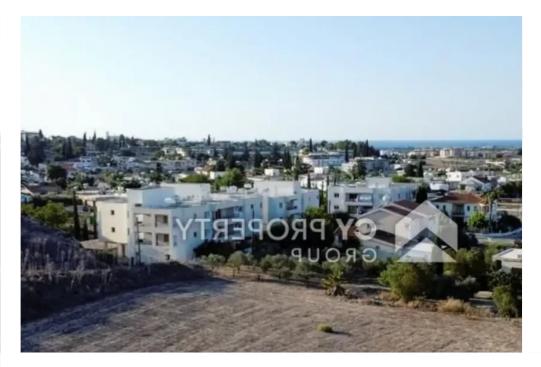

## Residential land 5352 m<sup>2</sup>

Larnaka, Tersefanou-7562, Cyprus

Offered at: €205,000 Estate ID: 71840 Ref: ba5494540

"""Residential field in Tersefanou community of Larnaca district. It is situated at a distance approximately 460 meters southwest of the community centre and 700 meters north of Tersefanou Primary school. It has an irregular shape with an inclined surface and itis landlocked. The property is located approximately 25 meters east of the nearest registered road. It lies within residential Town Planning Zone ?2 which allows for the development of a twostorey building with a building factor of 90%. It is also suitable for plot separation or a residential development."""...