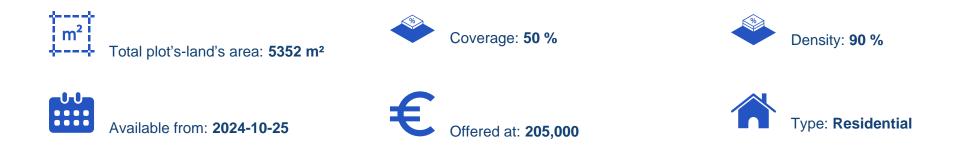

## Residential land 5352 m<sup>2</sup>

Larnaka, Tersefanou-7562, Cyprus

Offered at: €205,000 Estate ID: 71840 Ref: ba5494540

"""Residential field in Tersefanou community of Larnaca district. It is situated at a distance approximately 460 meters southwest of the community centre and 700 meters north of Tersefanou Primary school. It has an irregular shape with an inclined surface and itis landlocked. The property is located approximately 25 meters east of the nearest registered road. It lies within residential Town Planning Zone ?2 which allows for the development of a twostorey building with a building factor of 90%. It is also suitable for plot separation or a residential development."""...