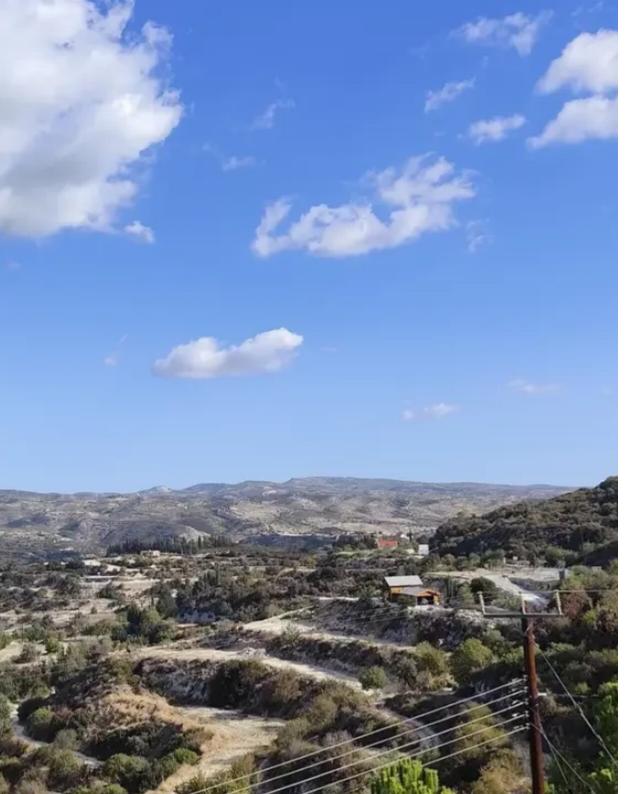

Available from: 2024-10-25

Offered at: 350,000

Type: Residential

residential Land of 4608m² in Pano Kivides. The land is attached to the main road of Pano Kivides, and it is spotted in a unique spot for a residential land in the area with absolute breathtaking views of the village. More Features: 20% building density. 20% coverage factor. Can be built a premise up to 8.3 meters height with two floors. Along with the price of the land are included big boulders(worth of approximate €10.000) that can be used for a big fence around the property. With a 5% of the land being in agricultural zone. 95% of the land in residential zone. With no neighbor lands in residential zone. A large frontage that can be transformed to a private gate le...