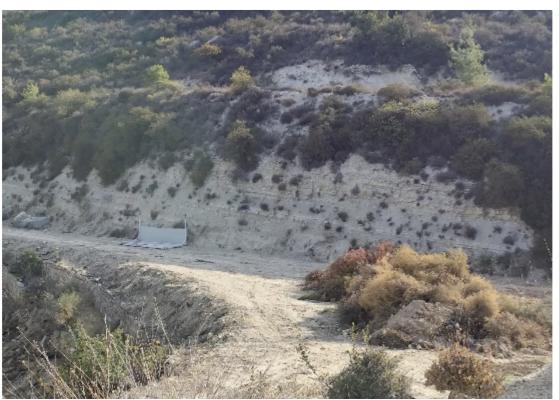

## Residential land 4608 m<sup>2</sup>

Limassol, Pano-Kivides-4715, Cyprus

**Offered at:** € 350,000

**Estate ID:** 71844

**Ref:** ba5498456

Total plot's-land's area: 4608 m²

Coverage: 20 %

Density: 20 %

Available from: 2024-10-25

Offered at: 350,000

Type: Residential

residential Land of 4608m² in Pano Kivides. The land is attached to the main road of Pano Kivides, and it is spotted in a unique spot for a residential land in the area with absolute breathtaking views of the village. More Features: 20% building density. 20% coverage factor. Can be built a premise up to 8.3 meters height with two floors. Along with the price of the land are included big boulders(worth of approximate €10.000) that can be used for a big fence around the property. With a 5% of the land being in agricultural zone. 95% of the land in residential zone. With no neighbor lands in residential zone. A large frontage that can be transformed to a private gate le...