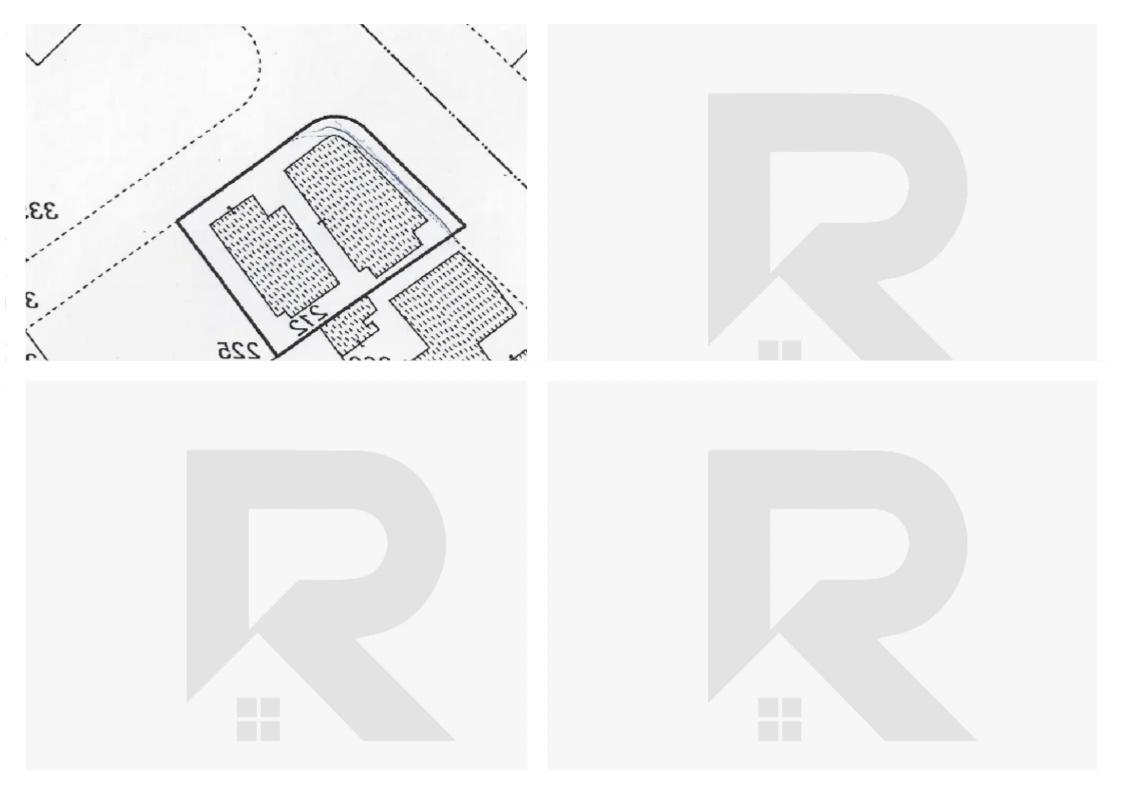

## Commercial land 705 m<sup>2</sup>

Limassol, Ims-School-Katholiki-3021 , Cyprus

**Offered at:** €2,000,000

**Estate ID:** 71848

**Ref:** ba5117582





Total plot's-land's area: 705 m²



Available from: 2024-10-25



Offered at: 2,000,000



Type: Commercia

""The building square footage of the plot (which is 705 sq. m.) is 1,269 sq. m. As the architect has advised us, 6 floors of an apartment building can be built. There is also the option of purchasing a preserved 254 sq.m. for transfer. If and as long as 20% of the property is a residence or apartment, there is an option to increase the rate by 20%, i.e. another 190 sq. m. of building space. In the case of the use of renewable energy sources, i.e. photovoltaics, there is the possibility of increasing the coefficient in question for an additional 63 sq.m. In total, that is, the maximum number of square meters that can be built is 1776 sq.m. and all of floors 7 or 8.""...

## **Esta