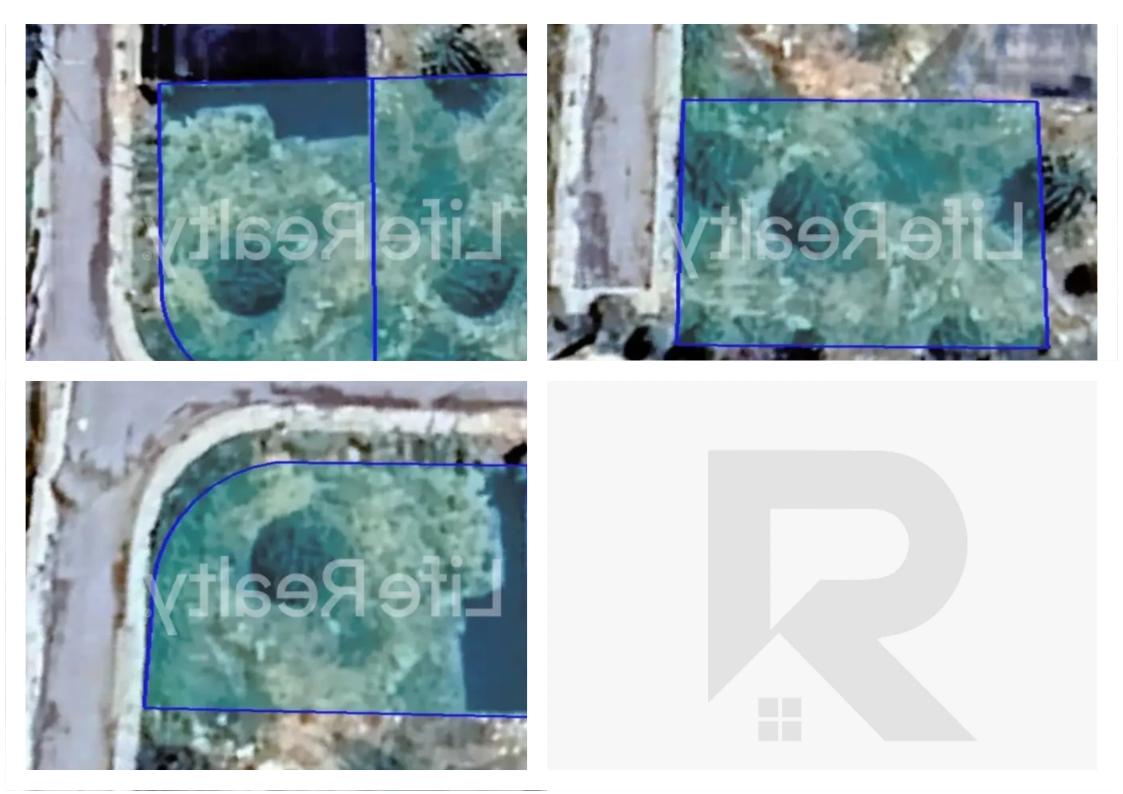

## Residential land 664 m<sup>2</sup>

Limassol, Episkopi-4620 , Cyprus

Offered at: €170,000 Estate ID: 71854 Ref: ba5492497

""""Presenting these residential plots spanning 706 m2 and 664 m2, nestled in a peaceful area of Limassol, Episkoi. Ideally located, it is just a 20-minute drive from Limassol city center and only 1 minute from the highway. This prime plot offers exceptional connectivity. Episkopi village has gained fame largely due to the beautiful Kourion Beach. This area offers a blend of modern living with convenient access to public services and diverse dining options. The mix of contemporary buildings and local charm makes it a unique and attractive place to live. Episkopi in Limassol is home to many sights within walking distance, contributing to the rapid development of the community. Today, its per...