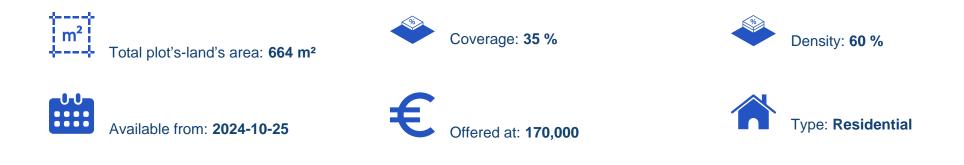

## Residential land 664 m<sup>2</sup>

Limassol, Episkopi-4620 , Cyprus

Offered at: €170,000 Estate ID: 71854 Ref: ba5492497

""""Presenting these residential plots spanning 706 m2 and 664 m2, nestled in a peaceful area of Limassol, Episkoi. Ideally located, it is just a 20-minute drive from Limassol city center and only 1 minute from the highway. This prime plot offers exceptional connectivity. Episkopi village has gained fame largely due to the beautiful Kourion Beach. This area offers a blend of modern living with convenient access to public services and diverse dining options. The mix of contemporary buildings and local charm makes it a unique and attractive place to live. Episkopi in Limassol is home to many sights within walking distance, contributing to the rapid development of the community. Today, its per...