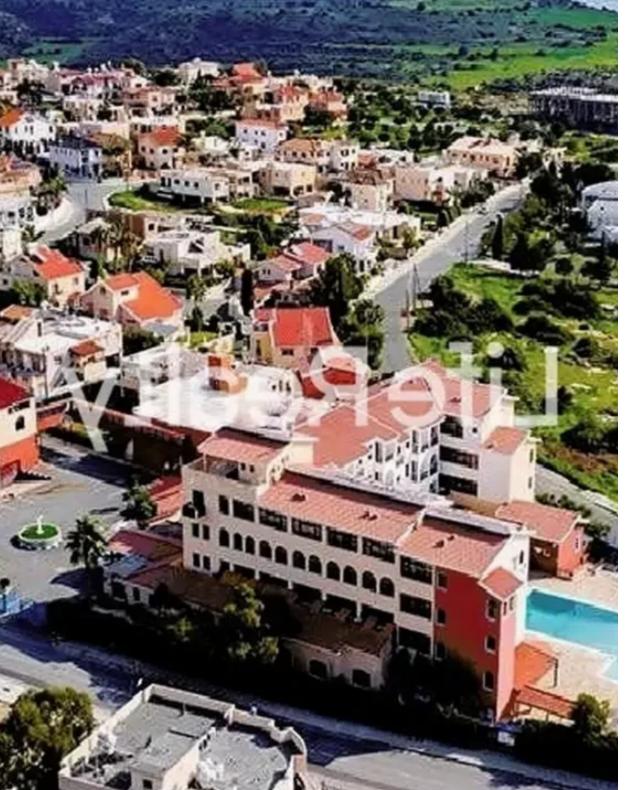

## Residential land 664 m<sup>2</sup>

Limassol, Episkopi-4620 , Cyprus

Offered at: €170,000 Estate ID: 71854 Ref: ba5492497

""""Presenting these residential plots spanning 706 m2 and 664 m2, nestled in a peaceful area of Limassol, Episkoi. Ideally located, it is just a 20-minute drive from Limassol city center and only 1 minute from the highway. This prime plot offers exceptional connectivity. Episkopi village has gained fame largely due to the beautiful Kourion Beach. This area offers a blend of modern living with convenient access to public services and diverse dining options. The mix of contemporary buildings and local charm makes it a unique and attractive place to live. Episkopi in Limassol is home to many sights within walking distance, contributing to the rapid development of the community. Today, its per...