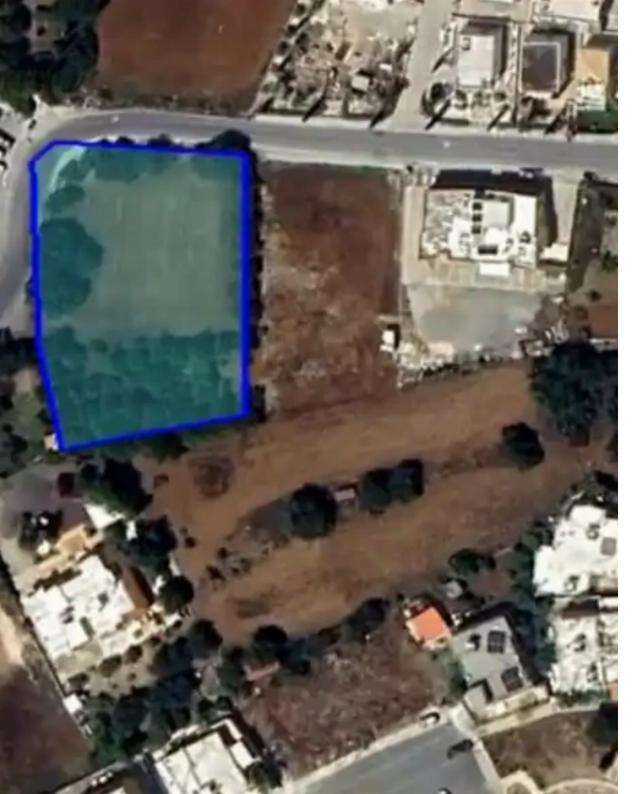

## Residential land 2713 m<sup>2</sup>

Paphos, City-Center-Paphos-Agios-Theodoros-8010 , Cyprus

**Offered at:** € 635,000

**Estate ID:** 71858

**Ref:** ba5237841

Total plot's-land's area: 2713 m²

Available from: 2024-10-25

Offered at: 635,00

Type: Residentia

"The residential land, extending to about 2,713sqm in total. The asset is located approximately 2.8kmeast from the sea, 2.6km from the center of Paphos and approx. 1km and 1.4km from the centre of the Chloraka and Empa community, respectively. Theresidential land falls within Zone Ka8, with a building coefficient of 60%, coverage of 35%, and permission for 2 floors (10m) of construction. Access to the residential land is via a registered road(north & amp; east border).""...

## **Estate on map:**