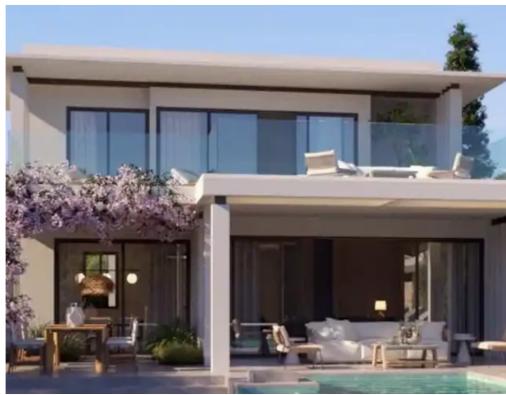

Type: Residentia

Dreams Mediterranean Casino Resort and merely a 5-minute drive from Lady's Mile Beach, the site enjoys unparalleled access to major attractions and essential amenities. The Limassol Marina and city center are only a 10-minute drive away, further enhancing its appeal. The plot spans 624 sq.m. with a front face of 23 sq.m., promising ample space for bespoke development. This area forms part of an expansive 1.4 million m² development project which includes a state-of-the-art 18-hole championship golf course and a luxurious clubhouse. Futu...