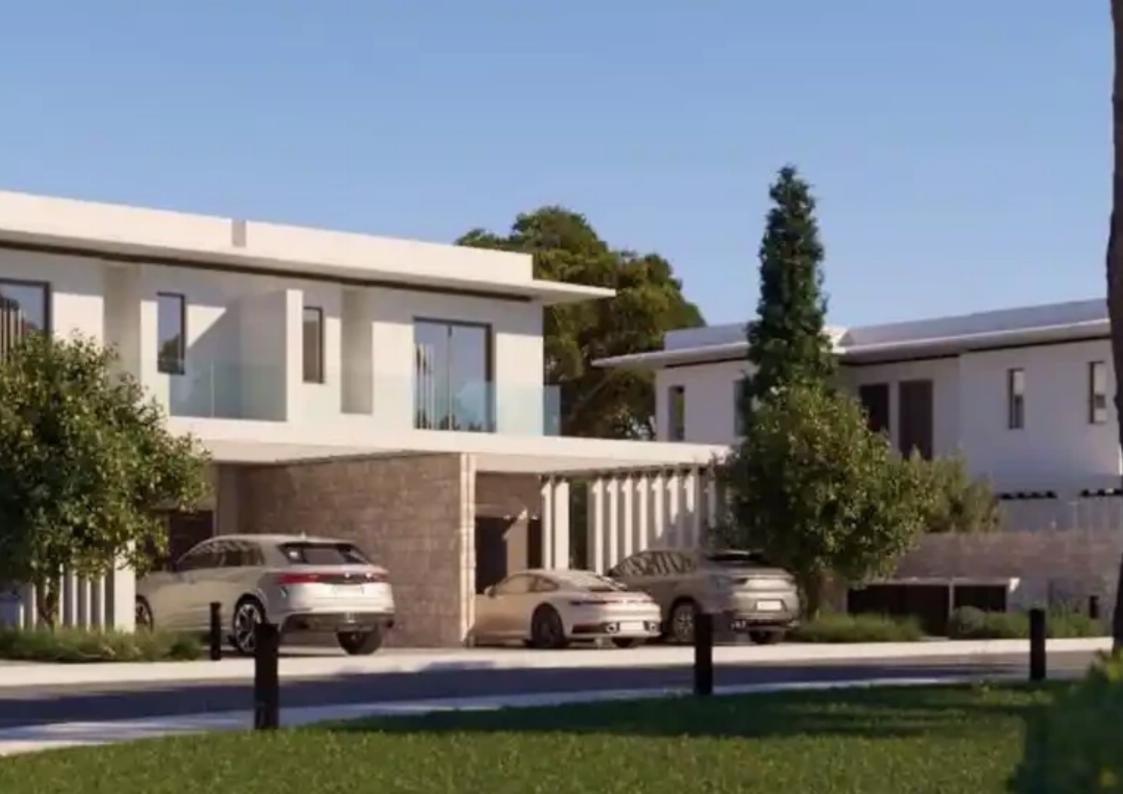

Type: Residentia

Dreams Mediterranean Casino Resort and merely a 5-minute drive from Lady's Mile Beach, the site enjoys unparalleled access to major attractions and essential amenities. The Limassol Marina and city center are only a 10-minute drive away, further enhancing its appeal. The plot spans 624 sq.m. with a front face of 23 sq.m., promising ample space for bespoke development. This area forms part of an expansive 1.4 million m² development project which includes a state-of-the-art 18-hole championship golf course and a luxurious clubhouse. Futu...