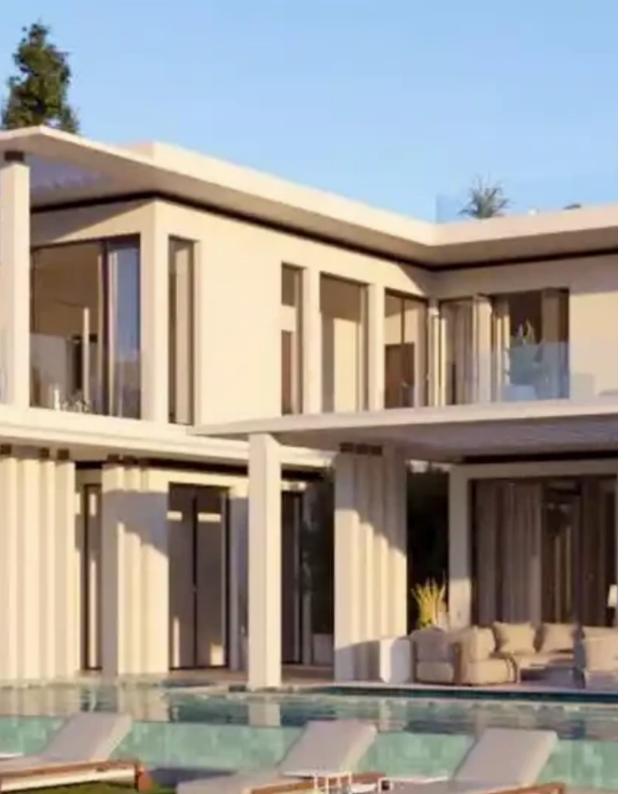

Type: Residentia

Dreams Mediterranean Casino Resort and merely a 5-minute drive from Lady's Mile Beach, the site enjoys unparalleled access to major attractions and essential amenities. The Limassol Marina and city center are only a 10-minute drive away, further enhancing its appeal. The plot spans 624 sq.m. with a front face of 23 sq.m., promising ample space for bespoke development. This area forms part of an expansive 1.4 million m² development project which includes a state-of-the-art 18-hole championship golf course and a luxurious clubhouse. Futu...